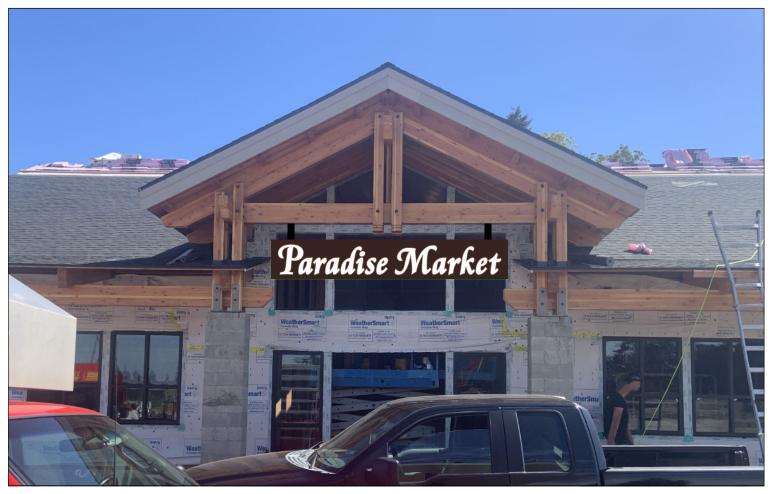

WEST ELEVATION

PHOTO NOT TO AN EXACT MEASURABLE SCALE

SINGLE-SIDED, ILLUMINATED BUILDING SIGN:

- ROUTED PLATE LETTERS WITH L.E.D. HALO LIGHTING AGAINST PAINTED ALUMINUM CABINET.
- CABINET AREA BEHIND LETTERS IS PAINTED LIGHTER TO REFLECT HALO LIGHT.
- SIGN IS SUSPENDED FROM WOOD BEAM WITH ALUMINUM SQUARE-TUBE MOUNTING LEGS. CONFIRM FINAL MOUNTING DETAILS WITH SITE SURVEY.

## La Center / Paradise Market

DATE: 9/18/23 | SCALE: 1/2

SCALE: 1/2"=1'-0"

DRW: CC SALE: JL REDRAW# PERM

32022 NW Paradise Park Rd. LA CENTER WA. DESIGN #: PARADISEmarket\_bu1a

THIS ORIGINAL ARTWORK IS THE PROPERTY OF GARRETT SIGN. BY ACCEPTING THIS COPY YOU AGREE TO PAY FOR ALL COSTS OF IT'S DEVELOPMENT IF USED WITHOUT WRITTEN AUTHORIZATION

ACCEPTED

NAME

LANDLORD SIGNATURE & DATE

WEST ELEVATION

PHOTO NOT TO AN EXACT MEASURABLE SCALE

11.3 ft

## Paradise Market

17.17 SQUARE FEET

## SINGLE-SIDED, ILLUMINATED BUILDING SIGN:

- ROUTED PLATE LETTERS WITH L.E.D. HALO LIGHTING AGAINST PAINTED ALUMINUM CABINET.
- CABINET AREA BEHIND LETTERS IS PAINTED LIGHTER TO REFLECT HALO LIGHT.
- SIGN IS SUSPENDED FROM WOOD BEAM WITH ALUMINUM SQUARE-TUBE MOUNTING LEGS. CONFIRM FINAL MOUNTING DETAILS WITH SITE SURVEY.

La Center / Paradise Market

DATE: 9/18/23

SCALE: 1/2"=1'-0"

DRW: 🔏 SALE: JL

32022 NW Paradise Park Rd. LA CENTER WA.

DESIGN #: PARADISEmarket\_bu1a

REDRAW# PERM

APPROVES THIS SUBMITTED DESIGN AND IT FULLY MEETS OUR SIGN CRITERIA. IF THE SIGNS ARE RENTALS THEY ARE RECOGNIZED AS THE PROPERTY OF GARRETT SIGN. ACCESS TO THE PROPERTY FOR REMOVAL OF THE SIGNS WILL BE ALLOWED WITHOUT DELAY. THE LANDLORD WILL NOT LEAN OR ATTACH ANY CLAIM, CONSIDERED ABANDONED OR ASSESSED ANY FEES AGAINST RENTAL SIGNS. THE TERMS OF THIS APPROVAL WILL TRANSFER TO FUTURE PROPERTY OWNERS.