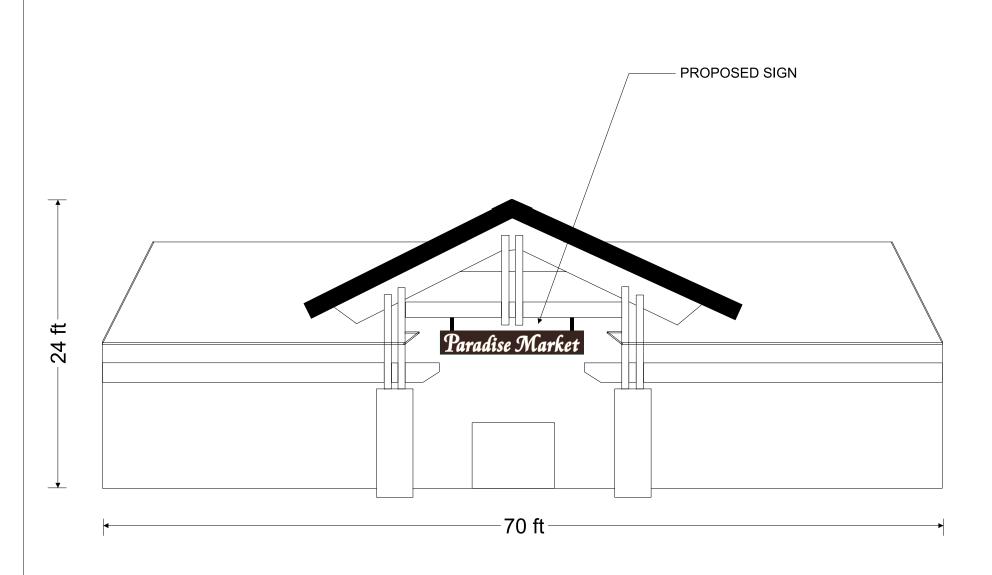

WEST ELEVATION

PHOTO NOT TO AN EXACT MEASURABLE SCALE

SINGLE-SIDED, ILLUMINATED BUILDING SIGN:

- ROUTED PLATE LETTERS WITH L.E.D. HALO LIGHTING AGAINST PAINTED ALUMINUM CABINET.
- CABINET AREA BEHIND LETTERS IS PAINTED LIGHTER TO REFLECT HALO LIGHT.
- SIGN IS SUSPENDED FROM WOOD BEAM WITH ALUMINUM SQUARE-TUBE MOUNTING LEGS. CONFIRM FINAL MOUNTING DETAILS WITH SITE SURVEY.

ACCEPTED

NAME

LANDLORD SIGNATURE & DATE

WEST ELEVATION

PHOTO NOT TO AN EXACT MEASURABLE SCALE

11.3 ft

## Paradise Market

17.17 SQUARE FEET

## SINGLE-SIDED, ILLUMINATED BUILDING SIGN:

- ROUTED PLATE LETTERS WITH L.E.D. HALO LIGHTING AGAINST PAINTED ALUMINUM CABINET.
- CABINET AREA BEHIND LETTERS IS PAINTED LIGHTER TO REFLECT HALO LIGHT.
- SIGN IS SUSPENDED FROM WOOD BEAM WITH ALUMINUM SQUARE-TUBE MOUNTING LEGS. CONFIRM FINAL MOUNTING DETAILS WITH SITE SURVEY.