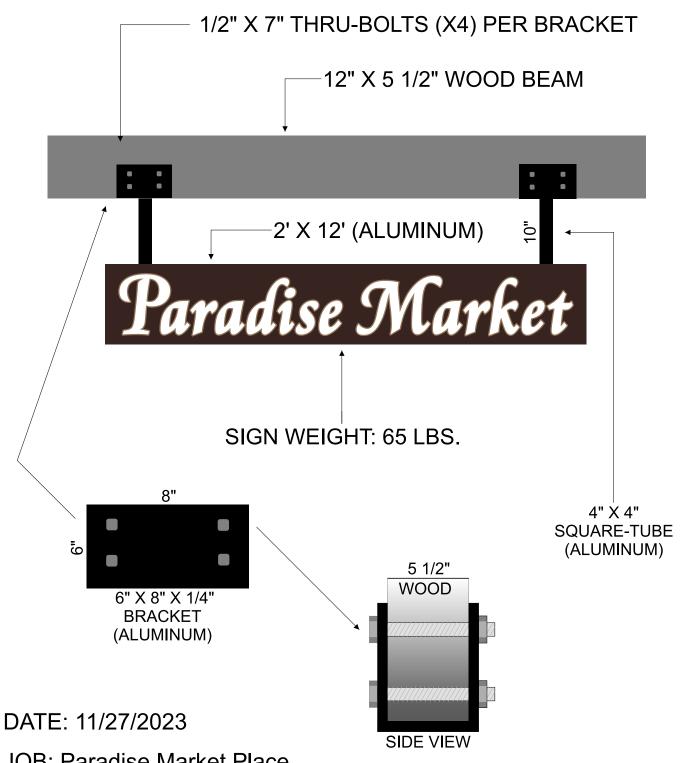

## METHOD OF ATTACHMENT

JOB: Paradise Market Place

DESIGN #: PARADISEmarket bu1a

| DATE:8/21/2023 | SCALE: 1/8" = 1'-0" |
|----------------|---------------------|
|                | ELEVATION: MEGT     |

DESIGN #: PARADISEmarket\_bu1a

REDRAW:

DRW: AG

GARRETT SIGN La Center / Paradise Market (360) 693-9081 • (800) 994-1191 • FAX (360) 693-5948

WWW.GARRETTSIGN.COM

32022 NW Paradise Park Rd, LA CENTER WA.

DATE: 11/27/2023