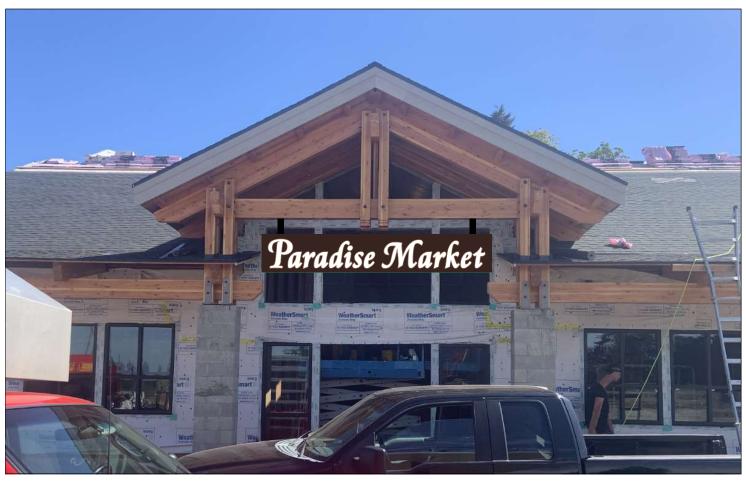

WEST ELEVATION

PHOTO NOT TO AN EXACT MEASURABLE SCALE

SINGLE-SIDED, ILLUMINATED BUILDING SIGN:

- ROUTED PLATE LETTERS WITH L.E.D. HALO LIGHTING AGAINST PAINTED ALUMINUM CABINET.
- CABINET AREA BEHIND LETTERS IS PAINTED LIGHTER TO REFLECT HALO LIGHT.
- SIGN IS SUSPENDED FROM WOOD BEAM WITH ALUMINUM SQUARE-TUBE MOUNTING LEGS. CONFIRM FINAL MOUNTING DETAILS WITH SITE SURVEY.

ACCEPTED

NAME

LANDLORD SIGNATURE & DATE

WEST ELEVATION

PHOTO NOT TO AN EXACT MEASURABLE SCALE

11.3 ft

## Paradise Market

17.17 SQUARE FEET

## SINGLE-SIDED, ILLUMINATED BUILDING SIGN:

- ROUTED PLATE LETTERS WITH L.E.D. HALO LIGHTING AGAINST PAINTED ALUMINUM CABINET.
- CABINET AREA BEHIND LETTERS IS PAINTED LIGHTER TO REFLECT HALO LIGHT.
- SIGN IS SUSPENDED FROM WOOD BEAM WITH ALUMINUM SQUARE-TUBE MOUNTING LEGS. CONFIRM FINAL MOUNTING DETAILS WITH SITE SURVEY.