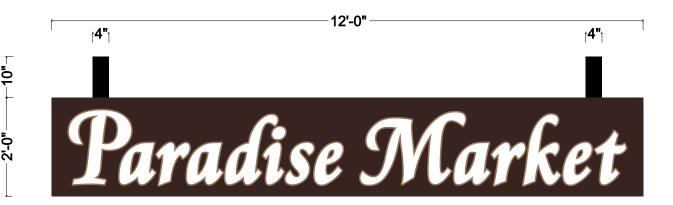

WEST ELEVATION

PHOTO NOT TO AN EXACT MEASURABLE SCALE



SINGLE-SIDED, ILLUMINATED BUILDING SIGN:

- ROUTED PLATE LETTERS WITH L.E.D. HALO LIGHTING AGAINST PAINTED ALUMINUM CABINET.
- CABINET AREA BEHIND LETTERS IS PAINTED LIGHTER TO REFLECT HALO LIGHT.
- SIGN IS SUSPENDED FROM WOOD BEAM WITH ALUMINUM SQUARE-TUBE MOUNTING LEGS. CONFIRM FINAL MOUNTING DETAILS WITH SITE SURVEY.



## La Center / Paradise Market

DATE: 9/18/23 | SCALE: 1/2

SCALE: 1/2"=1'-0"

DRW: CC SALE: JL REDRAW# PERM

32022 NW Paradise Park Rd. LA CENTER WA. DESIGN #: PARADISEmarket\_bu1a

THIS ORIGINAL ARTWORK IS THE PROPERTY OF GARRETT SIGN. BY ACCEPTING THIS COPY YOU AGREE TO PAY FOR ALL COSTS OF IT'S DEVELOPMENT IF USED WITHOUT WRITTEN AUTHORIZATION

APPROVES THIS SUBMITTED DESIGN AND IT FULLY MEETS OUR SIGN CRITERIA. IF THE SIGNS ARE RENTALS THEY ARE RECOGNIZED AS THE P