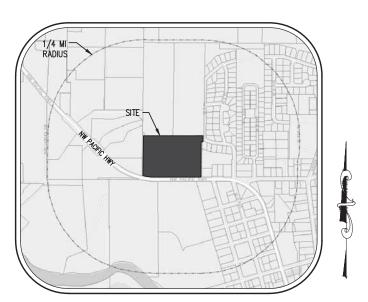

# **Development Proposal** Project Name Waliezer Subdivision Type(s) of Application Pre-Application Conference Previous Project Name and File Number(s), if known Waliezer Subdivision (2006-034-PAC) Pre-Application Conference Date and File Number \_\_\_\_\_\_ **Description of Proposal** The applicant proposes to subdivide the 10.49 acre subject site into 36 single-family lots and construct the associated infrastructure to support the proposed development. The proposed average lot size for the project is 7,890 square feet. There are 40,555 square feet of wetland on site and this application proposes to fill 10,719 square feet. **Office Use Only** Planner \_\_\_\_\_ File # \_\_\_\_\_ Fees: \$\_\_\_\_\_ Received By \_\_\_\_\_ Date Received: \_\_\_\_\_ Date Paid: \_\_\_\_\_ Receipt # \_\_\_\_\_ Procedure: Type I Type II Type III Type IV Notes \_\_\_\_\_