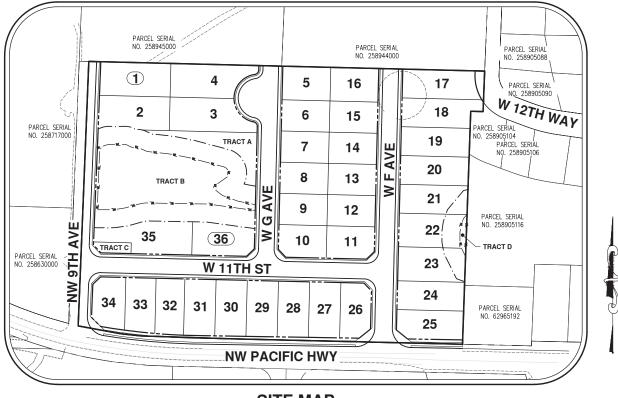

# **Development Proposal** Project Name Waliezer Subdivision Type(s) of Application Pre-Application Conference Previous Project Name and File Number(s), if known Waliezer Subdivision (2006-034-PAC) Pre-Application Conference Date and File Number \_\_\_\_\_\_ **Description of Proposal** The applicant proposes to subdivide the 10.49 acre subject site into 36 single-family lots and construct the associated infrastructure to support the proposed development. The proposed average lot size for the project is 7,890 square feet. There are 40,555 square feet of wetland on site and this application proposes to fill 10,719 square feet. **Office Use Only** Planner \_\_\_\_\_ File # \_\_\_\_\_ Fees: \$\_\_\_\_\_ Received By \_\_\_\_\_ Date Received: \_\_\_\_\_ Date Paid: \_\_\_\_\_ Receipt # \_\_\_\_\_ Procedure: Type I Type II Type III Type IV Notes \_\_\_\_\_