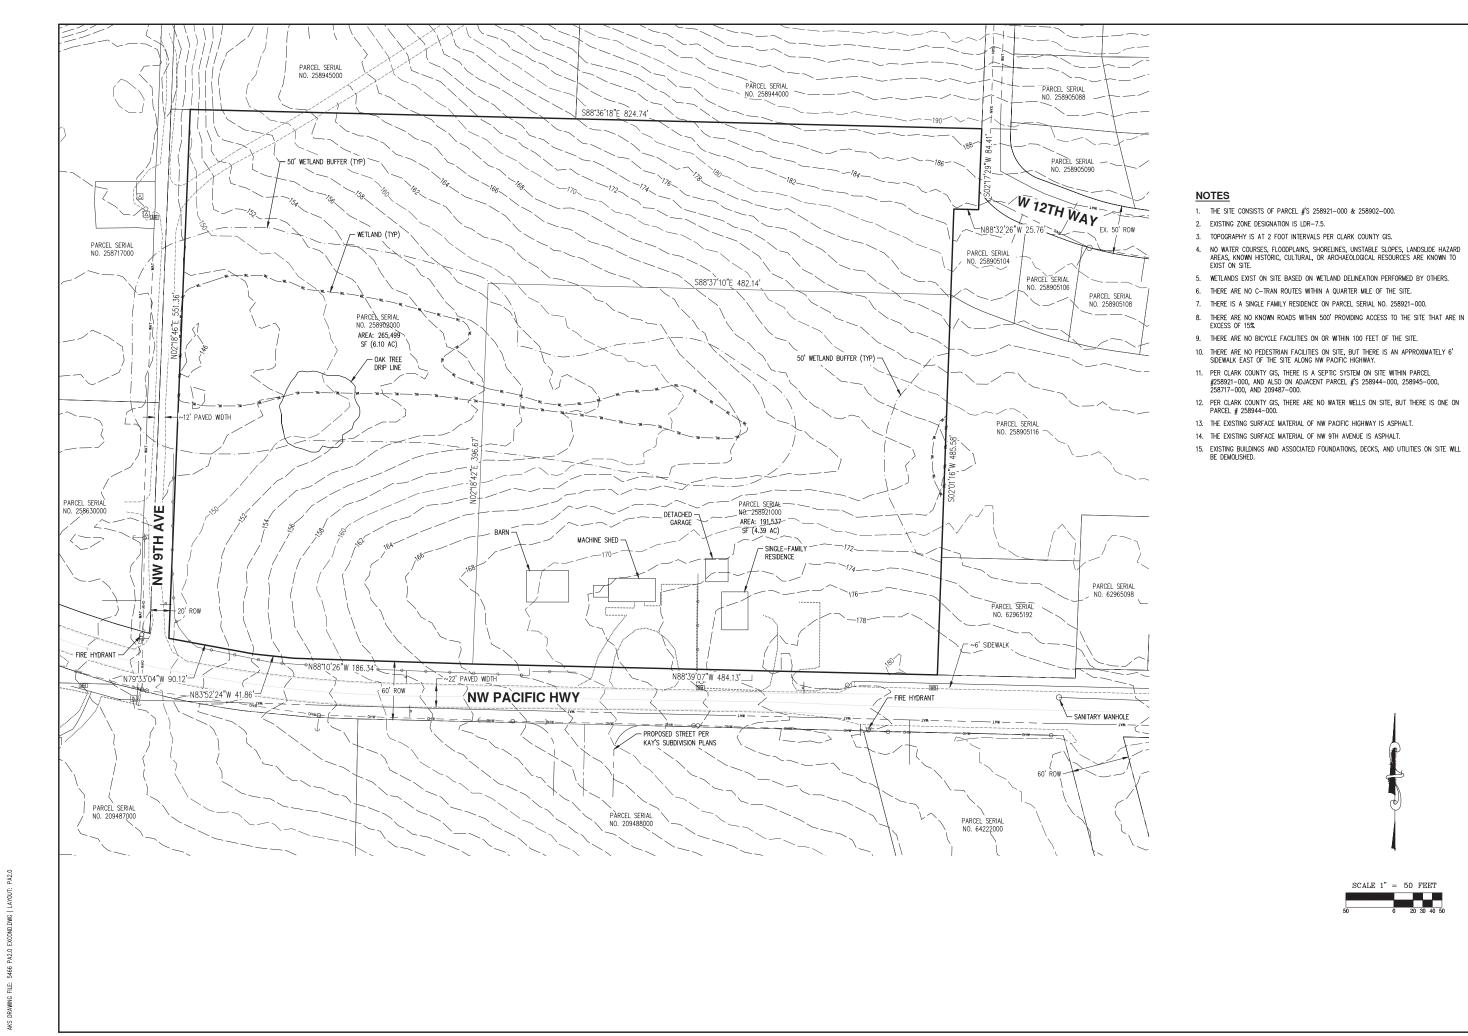

| Site Address 33901 NW Pacific Highway                                                                       |  |  |  |  |  |  |  |
|-------------------------------------------------------------------------------------------------------------|--|--|--|--|--|--|--|
| Legal Description SW 1/4, S34, T5N, R1E W.M.                                                                |  |  |  |  |  |  |  |
| Assessor's Serial Number 258921-000 & 258902-000                                                            |  |  |  |  |  |  |  |
| Lot Size (square feet) 457,036 SF                                                                           |  |  |  |  |  |  |  |
| Zoning/Comprehensive Plan Designation LDR 7.5 / UL                                                          |  |  |  |  |  |  |  |
| Existing Use of Site Residential & agriculture                                                              |  |  |  |  |  |  |  |
| Contact Information                                                                                         |  |  |  |  |  |  |  |
| APPLICANT:                                                                                                  |  |  |  |  |  |  |  |
| Contact Name Jon Johnson                                                                                    |  |  |  |  |  |  |  |
| Company Aho Construction I, Inc.                                                                            |  |  |  |  |  |  |  |
| Phone 360-254-0493 Email jonj@ahoconstruction.com                                                           |  |  |  |  |  |  |  |
| Complete Address 5512 NE 109th Ct., Suite 101, Vancouver, WA 98662  Signature (Original Signature Required) |  |  |  |  |  |  |  |
| APPLICANT'S REPRESENATIVE:                                                                                  |  |  |  |  |  |  |  |
| Contact Name Seth Halling                                                                                   |  |  |  |  |  |  |  |
| Company AKS Engineering & Forestry                                                                          |  |  |  |  |  |  |  |
| Phone         360-882-0419         Email         sethh@aks-eng.com                                          |  |  |  |  |  |  |  |
| Complete Address 9600 NE 126th Avenue, Suite 2520, Vancouver, WA 98682                                      |  |  |  |  |  |  |  |
| Signature (Original Signature Required)                                                                     |  |  |  |  |  |  |  |
| PROPERTY OWNER:                                                                                             |  |  |  |  |  |  |  |
| Contact Name Ronald & Ellen Waliezer (Signing Authority Granted to Aho Construction)                        |  |  |  |  |  |  |  |
| Company 33901 NW Pacific Hwy., La Center, WA 98629                                                          |  |  |  |  |  |  |  |
| Phone 360-977-1375 Email ronwaliezer@gmail.com                                                              |  |  |  |  |  |  |  |
| Complete Address 33901 NW Pacific Hwy., La Center, WA 98629  Signature (Original Signature Required)        |  |  |  |  |  |  |  |

# **Development Proposal** Project Name Waliezer Subdivision Type(s) of Application Pre-Application Conference Previous Project Name and File Number(s), if known Waliezer Subdivision (2006-034-PAC) Pre-Application Conference Date and File Number \_\_\_\_\_\_ **Description of Proposal** The applicant proposes to subdivide the 10.49 acre subject site into 36 single-family lots and construct the associated infrastructure to support the proposed development. The proposed average lot size for the project is 7,890 square feet. There are 40,555 square feet of wetland on site and this application proposes to fill 10,719 square feet. **Office Use Only** Planner \_\_\_\_\_ File # \_\_\_\_\_ Fees: \$\_\_\_\_\_ Received By \_\_\_\_\_ Date Received: \_\_\_\_\_ Date Paid: \_\_\_\_\_ Receipt # \_\_\_\_\_ Procedure: Type I Type II Type III Type IV Notes \_\_\_\_\_