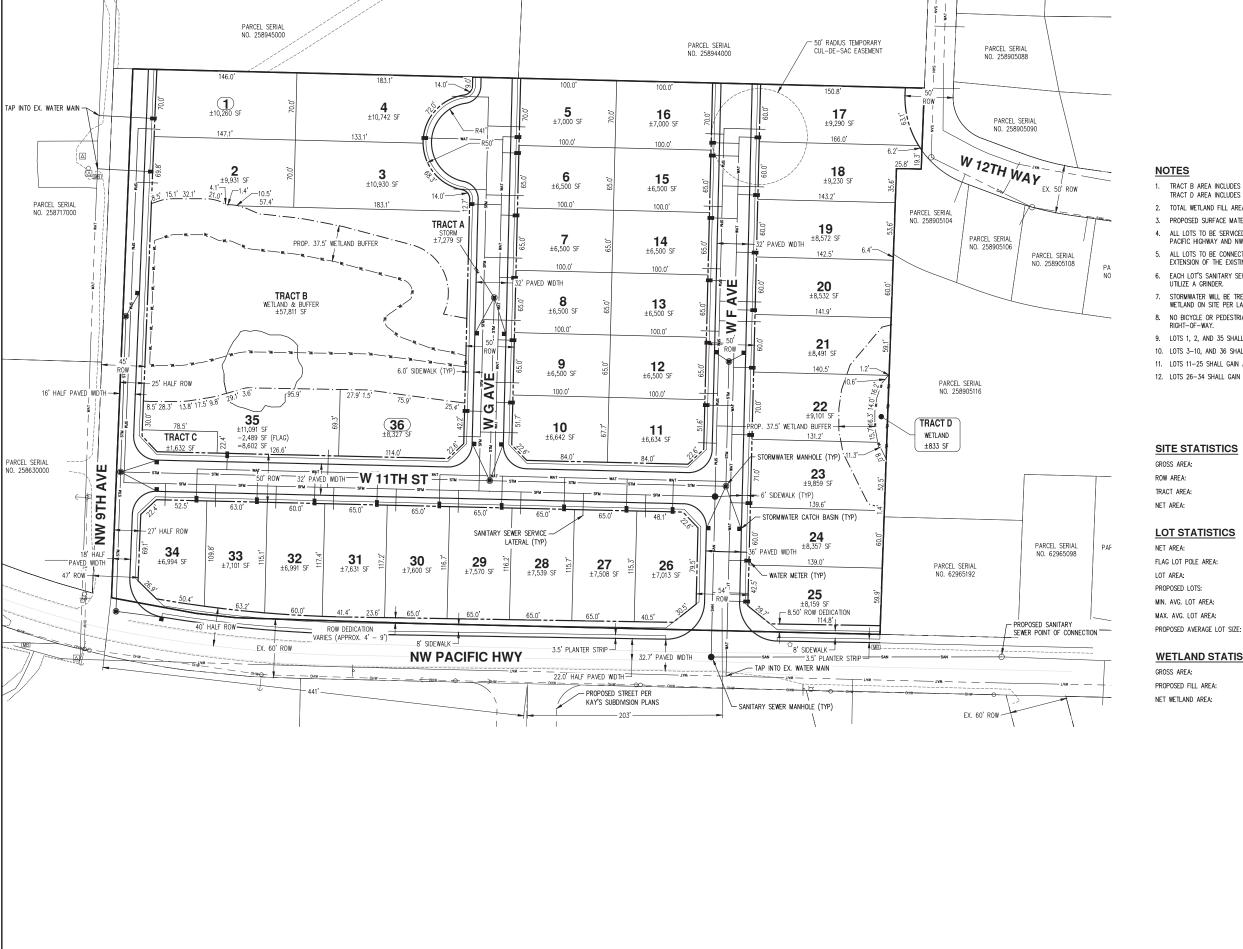

# **Development Proposal** Project Name Waliezer Subdivision Type(s) of Application Pre-Application Conference Previous Project Name and File Number(s), if known Waliezer Subdivision (2006-034-PAC) Pre-Application Conference Date and File Number \_\_\_\_\_\_ **Description of Proposal** The applicant proposes to subdivide the 10.49 acre subject site into 36 single-family lots and construct the associated infrastructure to support the proposed development. The proposed average lot size for the project is 7,890 square feet. There are 40,555 square feet of wetland on site and this application proposes to fill 10,719 square feet. **Office Use Only** Planner \_\_\_\_\_ File # \_\_\_\_\_ Fees: \$\_\_\_\_\_ Received By \_\_\_\_\_ Date Received: \_\_\_\_\_ Date Paid: \_\_\_\_\_ Receipt # \_\_\_\_\_ Procedure: Type I Type II Type III Type IV Notes \_\_\_\_\_