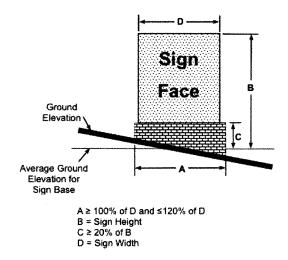

## SIGN DIMENSIONAL STANDARDS

Monument Sign (Figure 8.60.050(1))

Dual Pedestal Sign (Figure 8.60.050(3))

Single Pedestal Sign (Figure 8.60.050(2))

Single Pylon Sign (Figure 8.60.050(4))

Duel Pylon Sign (Figure 8.60.050(5))