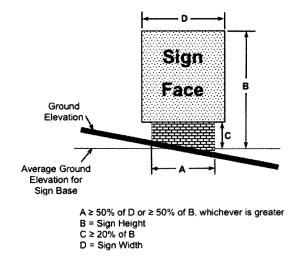

## SIGN DIMENSIONAL STANDARDS

Monument Sign (Figure 8.60.050(1))

Dual Pedestal Sign (Figure 8.60.050(3))

Single Pedestal Sign (Figure 8.60.050(2))

Single Pylon Sign (Figure 8.60.050(4))

Duel Pylon Sign (Figure 8.60.050(5))