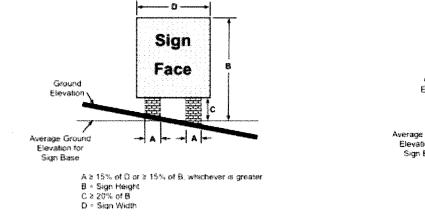

## SIGN DIMENSIONAL STANDARDS

Monument Sign (Figure 8.60.050(1))

Dual Pedestal Sign (Figure 8.60.050(3))

Single Pedestal Sign (Figure 8.60.050(2))

Single Pylon Sign (Figure 8.60.050(4))

Duel Pylon Sign (Figure 8.60.050(5))