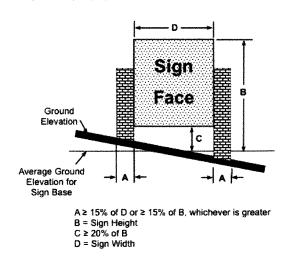

## SIGN DIMENSIONAL STANDARDS

Monument Sign (Figure 8.60.050(1))

Dual Pedestal Sign (Figure 8.60.050(3))

Single Pedestal Sign (Figure 8.60.050(2))

Single Pylon Sign (Figure 8.60.050(4))

Duel Pylon Sign (Figure 8.60.050(5))