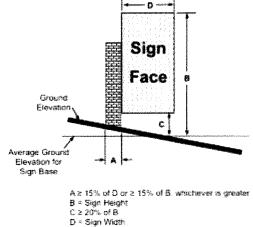

## SIGN DIMENSIONAL STANDARDS

Monument Sign (Figure 8.60.050(1))

Dual Pedestal Sign (Figure 8.60.050(3))

Single Pedestal Sign (Figure 8.60.050(2))

Single Pylon Sign (Figure 8.60.050(4))

Duel Pylon Sign (Figure 8.60.050(5))