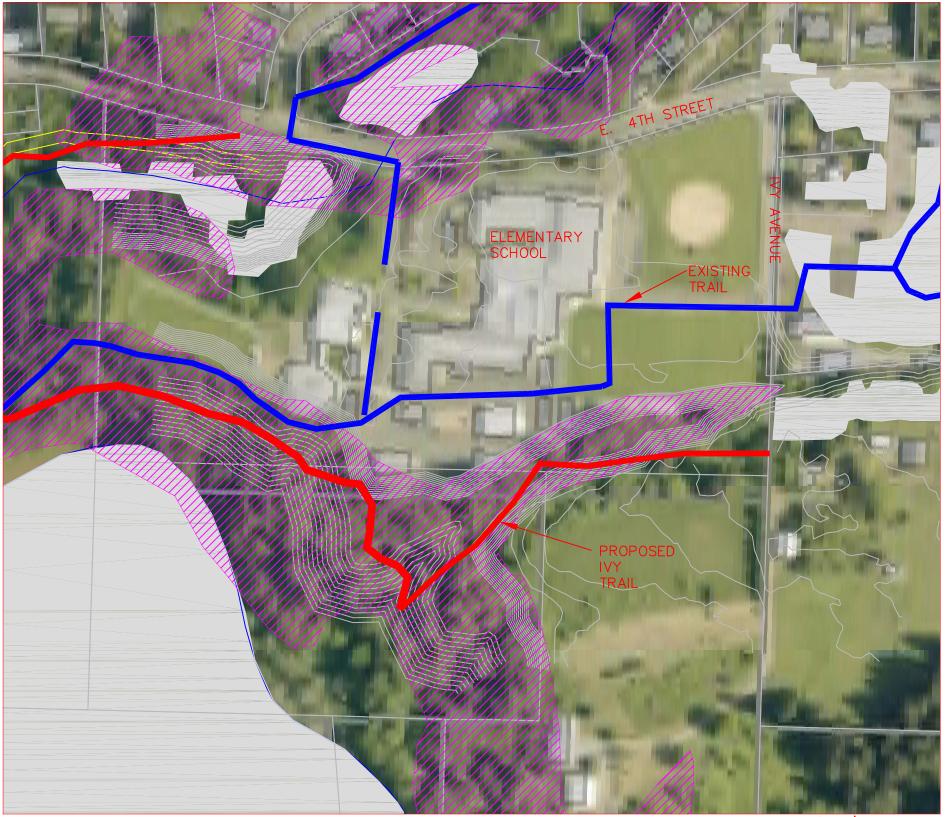

#### <u>Leger</u>

Existing W Presence

Proposed

Center of

Wetland b

Existing to City limits

> <u>Stee</u> over

| NORTH      | 0 100 200<br>SCALE IN FEET                       |
|------------|--------------------------------------------------|
|            |                                                  |
| nd         |                                                  |
| Wetlands   |                                                  |
| trail      |                                                  |
| f creek    |                                                  |
| ouffer     |                                                  |
| trail      |                                                  |
| S          |                                                  |
|            |                                                  |
| n Slongs   |                                                  |
| 25%<br>25% |                                                  |
| 25%        |                                                  |
|            |                                                  |
|            |                                                  |
|            |                                                  |
|            |                                                  |
|            |                                                  |
|            |                                                  |
|            |                                                  |
|            |                                                  |
|            | EXHIBIT B                                        |
|            | IVY TRAIL                                        |
|            | City of La Center<br>TRAIL PLAN<br>NOVEMBER 2015 |