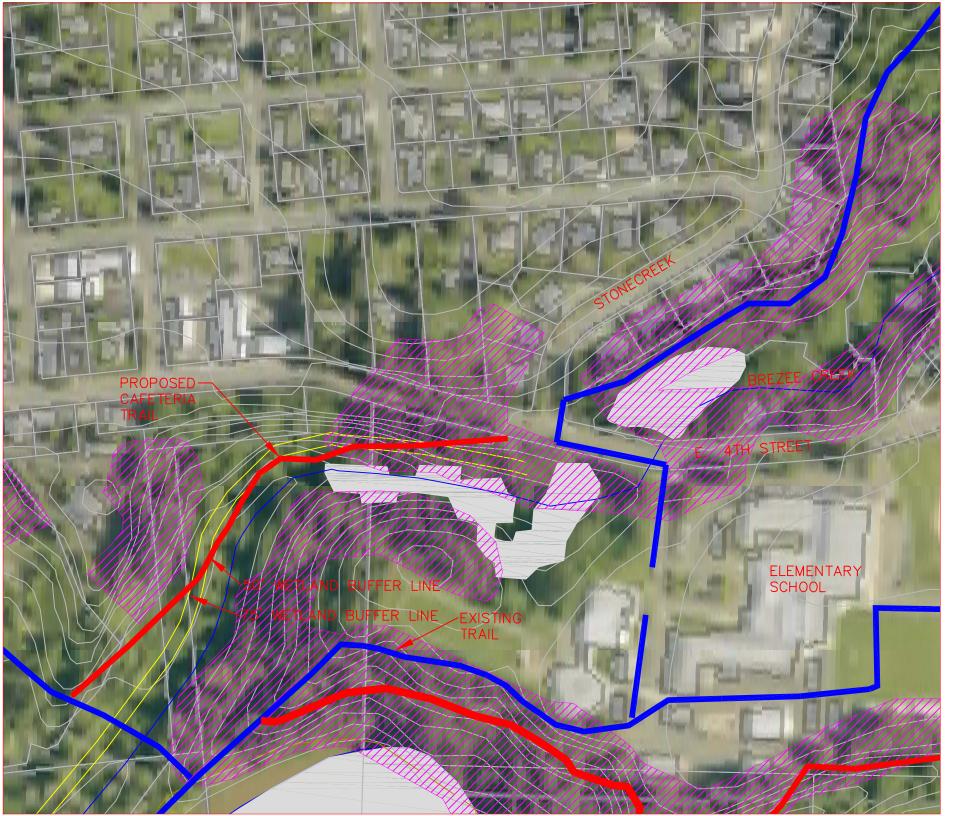

# Leger

Existing W Presence Proposed Center of Wetland b Existing ti

City limits

<u>Steep</u> over 25 over 15

| NORTH    | 0 100 200<br>SCALE IN FEET                       |
|----------|--------------------------------------------------|
|          |                                                  |
|          |                                                  |
| nd       |                                                  |
| Vetlands |                                                  |
| wettunus |                                                  |
| trail    |                                                  |
| creek    |                                                  |
| ouffer   |                                                  |
| rail     |                                                  |
| S        |                                                  |
|          |                                                  |
|          |                                                  |
| Slope    | <u> 28</u>                                       |
| 5%       |                                                  |
| 5%       |                                                  |
|          |                                                  |
|          |                                                  |
|          |                                                  |
|          |                                                  |
|          |                                                  |
|          |                                                  |
|          |                                                  |
|          | EXHIBIT A1                                       |
|          | CAFETERIA TRAIL                                  |
|          | City of La Center<br>TRAIL PLAN<br>NOVEMBER 2015 |