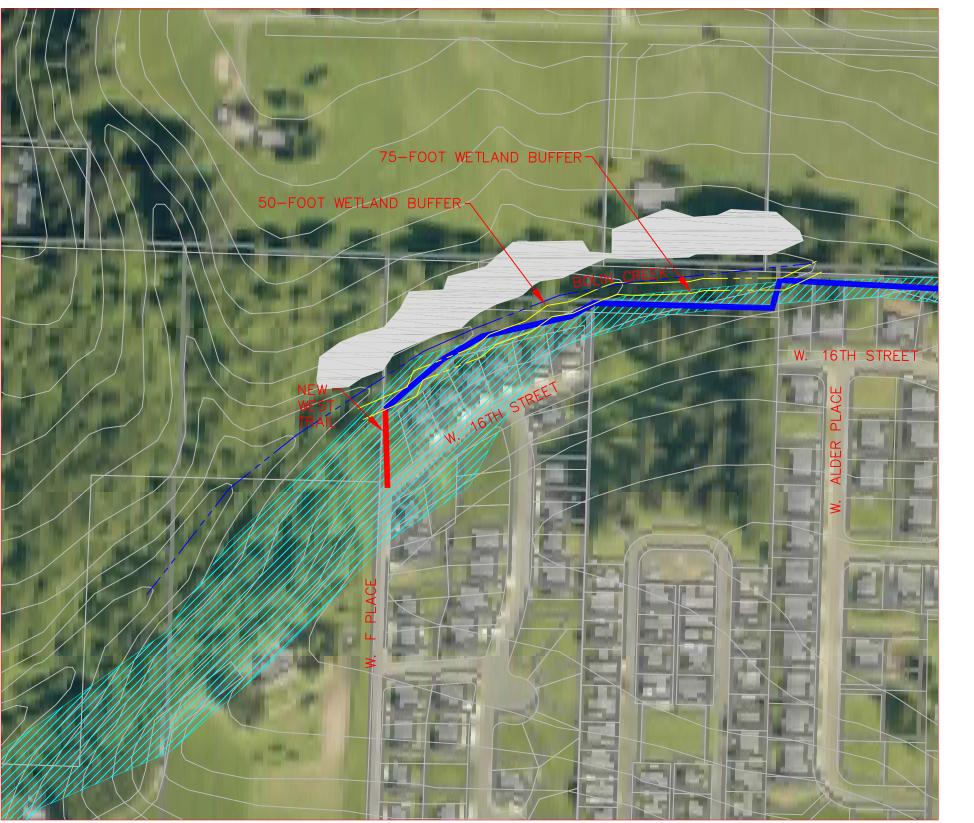

# <u>Steep</u> OVER 25% OVER 15%

| NORTH                         | 0 100 200<br>SCALE IN FEET                      |  |
|-------------------------------|-------------------------------------------------|--|
|                               |                                                 |  |
|                               |                                                 |  |
| Legend                        |                                                 |  |
| Existing Wetlands<br>Presence |                                                 |  |
| Proposed trail                |                                                 |  |
| Center of creek               |                                                 |  |
| Wetland buffer                |                                                 |  |
| Existing trail                |                                                 |  |
| City limits                   | []                                              |  |
| <u>Steep Slop</u>             | <b>A</b> S                                      |  |
|                               | 00                                              |  |
| OVER 25%                      |                                                 |  |
| OVER 15%                      |                                                 |  |
|                               |                                                 |  |
|                               |                                                 |  |
|                               |                                                 |  |
|                               |                                                 |  |
|                               |                                                 |  |
|                               |                                                 |  |
|                               |                                                 |  |
|                               | EXHIBIT E                                       |  |
|                               | WEST TRAIL                                      |  |
|                               |                                                 |  |
|                               | City of La Center<br>TRAIL PLAN<br>JANUARY 2016 |  |