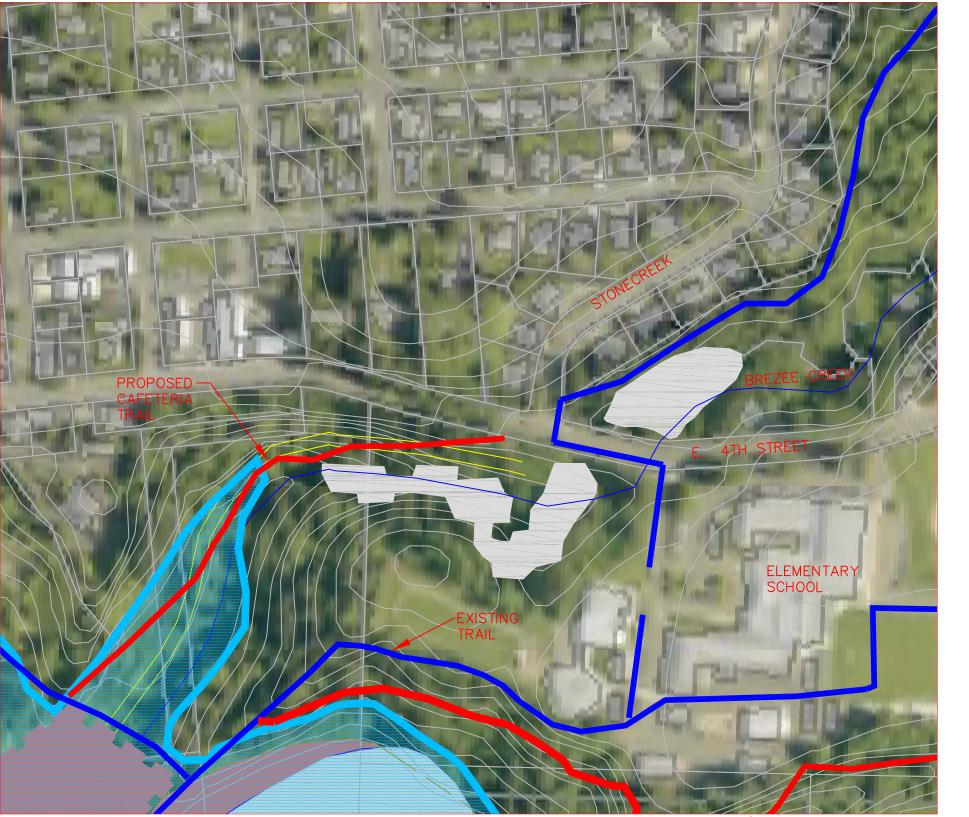

## <u>Sh</u>

Natural Urban

Medium

Rural ( resour

FLOOD

| NORTH                | $\bigtriangleup$ | 0 100 200<br>SCALE IN FEET                       |   |
|----------------------|------------------|--------------------------------------------------|---|
| <u>end</u>           |                  |                                                  |   |
| Wetlands             |                  |                                                  |   |
| l trail              |                  |                                                  |   |
| f creek              |                  |                                                  |   |
| buffer               |                  |                                                  |   |
| trail                |                  |                                                  |   |
| S                    |                  |                                                  |   |
|                      |                  |                                                  | ] |
| oreline              | Desig            | nation                                           |   |
| 1                    |                  |                                                  |   |
| Conservo             | incy             |                                                  |   |
| n Density            | ,                |                                                  |   |
| Conservar<br>ce land | псу              |                                                  |   |
|                      |                  |                                                  |   |
|                      |                  |                                                  |   |
|                      | n                |                                                  |   |
| <u>d Plai</u>        |                  |                                                  |   |
| DWAY FRI             | NGE              |                                                  |   |
| YAWC                 |                  |                                                  |   |
|                      |                  |                                                  |   |
|                      |                  |                                                  |   |
|                      |                  | EXHIBIT A2                                       |   |
|                      |                  | CAFETERIA TRAIL                                  |   |
|                      |                  | City of La Center<br>TRAIL PLAN<br>NOVEMBER 2015 |   |
|                      |                  |                                                  |   |