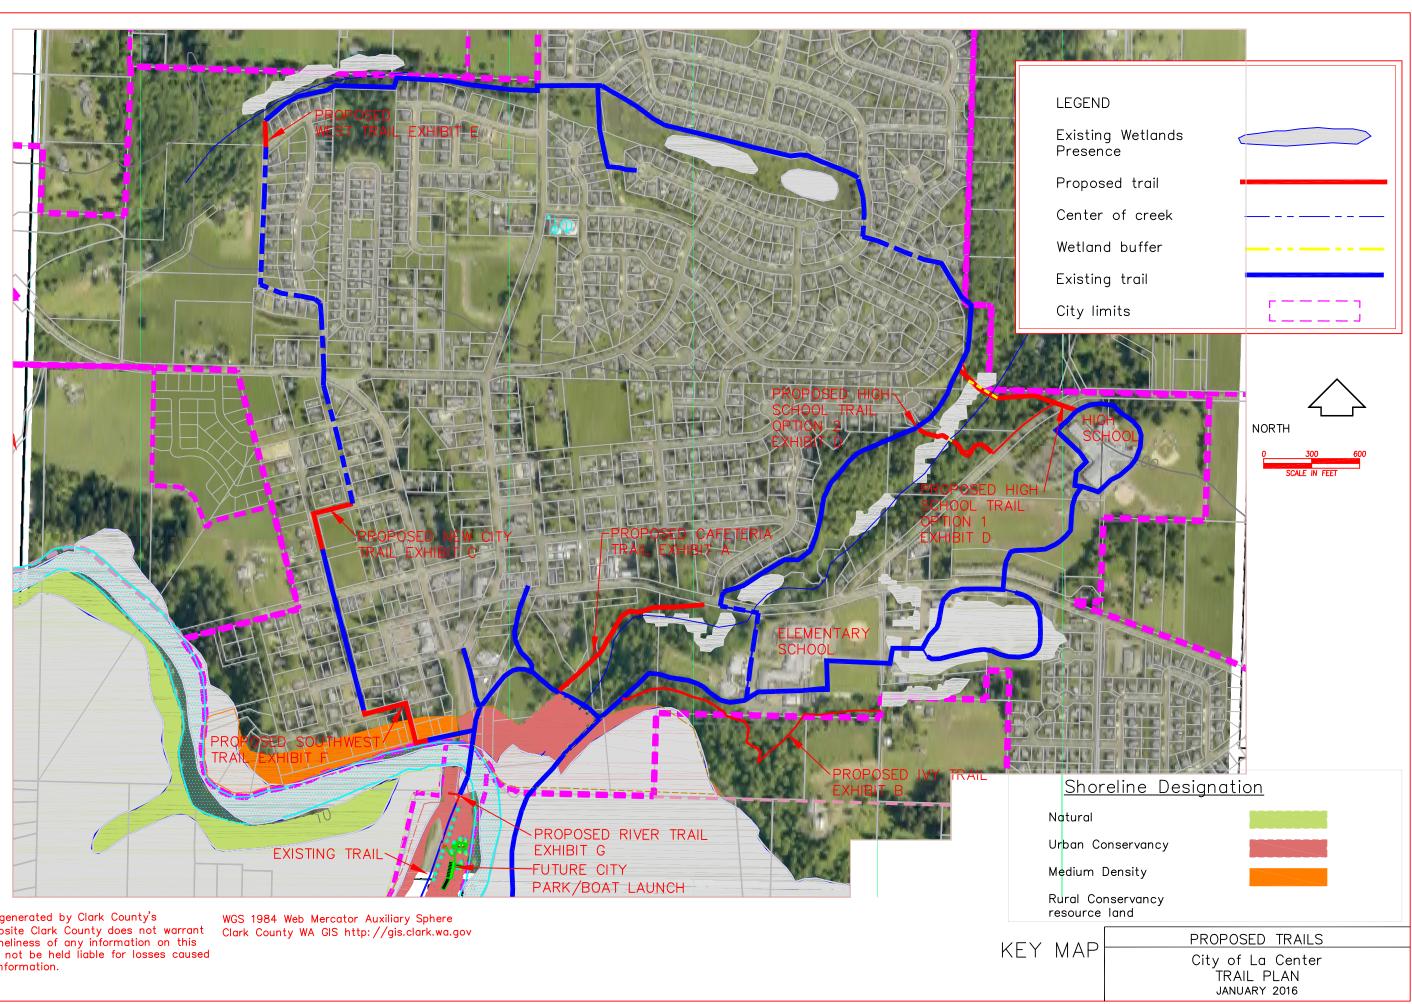

WGS 1984 Web Mercator Auxiliary Sphere Clark County WA GIS http://gis.clark.wa.gov

This map was generated by Clark County's "MapsOnline"website Clark County does not warrant reliability or timeliness of any information on this map, and shall not be held liable for losses caused by using this information.