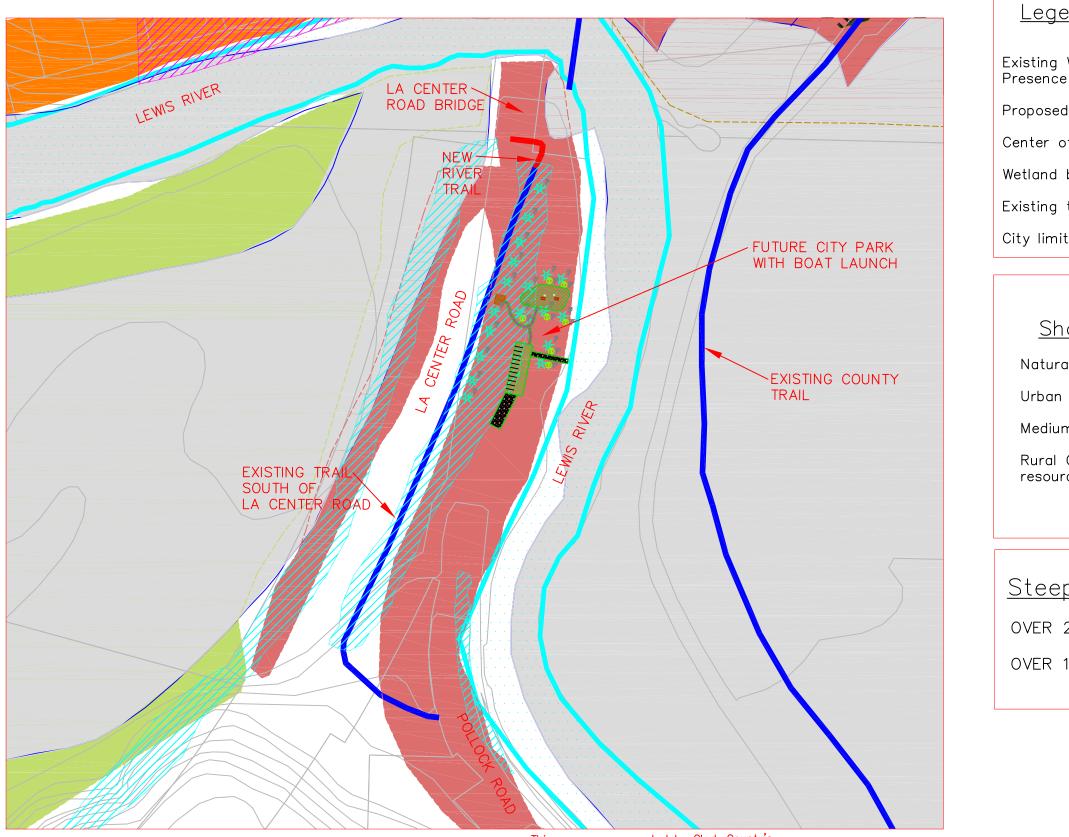

| NORTH               | 0 100 200<br>SCALE IN FEET                      |
|---------------------|-------------------------------------------------|
| <u>end</u>          |                                                 |
| Wetlands<br>e       |                                                 |
| d trail             |                                                 |
| of creek            |                                                 |
| buffer              |                                                 |
| trail               |                                                 |
| ts                  | []                                              |
|                     |                                                 |
| oreline             | <u>e Designation</u>                            |
| al                  |                                                 |
| Conservo            | ancy                                            |
| n Density           | y y                                             |
| Conserva<br>ce land | ncy                                             |
|                     |                                                 |
| p Sloj              | pes                                             |
| 25%                 |                                                 |
| 15%                 |                                                 |
|                     |                                                 |
|                     | EXHIBIT G-1                                     |
|                     | SHORELINES                                      |
|                     | NEW CITY PARK TRAIL                             |
|                     | City of La Center<br>TRAIL PLAN<br>JANUARY 2016 |