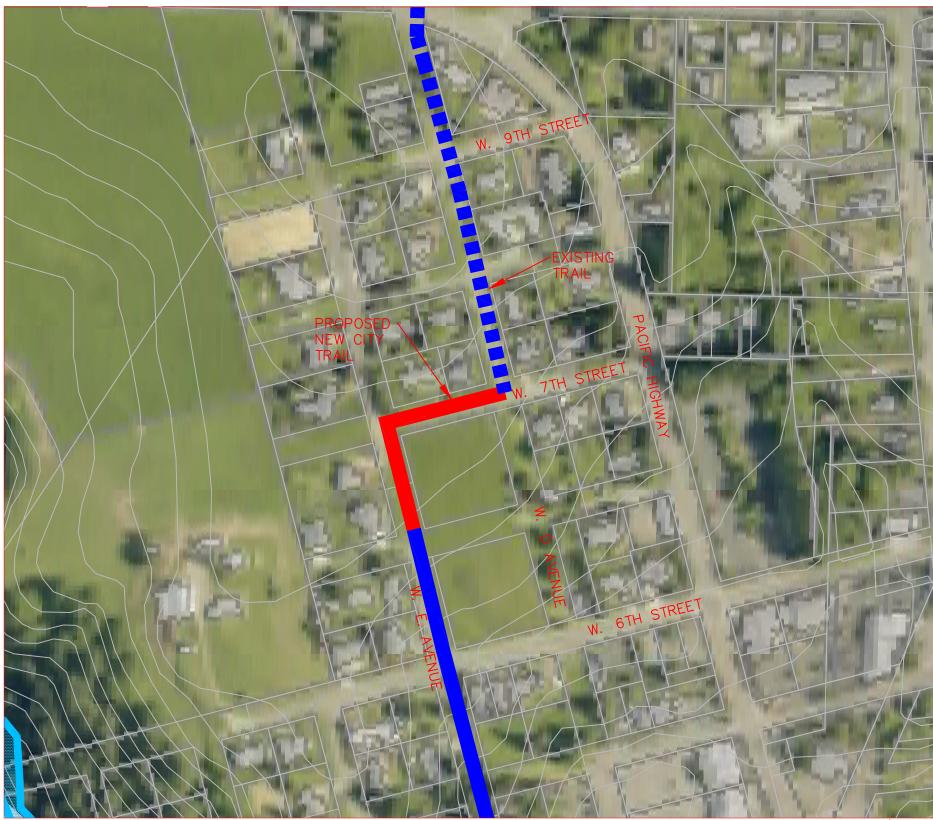

#### <u>Leger</u>

Existing W Presence

Proposed

Center of

Wetland b

Existing to City limits

> <u>Flood</u> floodw floodw

| NORTH          | $\bigtriangleup$ | 0 100 200<br>SCALE IN FEET                       |   |
|----------------|------------------|--------------------------------------------------|---|
|                |                  |                                                  |   |
|                |                  |                                                  | 1 |
| <u>nd</u>      |                  |                                                  |   |
| Wetlands       |                  |                                                  |   |
| trail          |                  |                                                  |   |
| f creek        |                  |                                                  |   |
| ouffer         |                  |                                                  |   |
| trail          |                  |                                                  |   |
| S              |                  | г — — — — ¬<br>L J                               |   |
| <u>I Plain</u> |                  |                                                  |   |
| WAY FRINC      |                  |                                                  |   |
| WAY            |                  |                                                  |   |
|                |                  |                                                  |   |
|                |                  |                                                  |   |
|                |                  |                                                  |   |
|                |                  |                                                  |   |
|                |                  |                                                  |   |
|                |                  |                                                  |   |
|                |                  |                                                  |   |
|                |                  |                                                  |   |
|                |                  |                                                  |   |
|                |                  | EXHIBIT C                                        |   |
|                |                  | NEW CITY TRAIL                                   |   |
|                |                  | City of La Center<br>TRAIL PLAN<br>NOVEMBER 2015 |   |

#### Lege

Existing W Presence

Proposed

Center of

Wetland b

Existing t

City limits

FLOODV