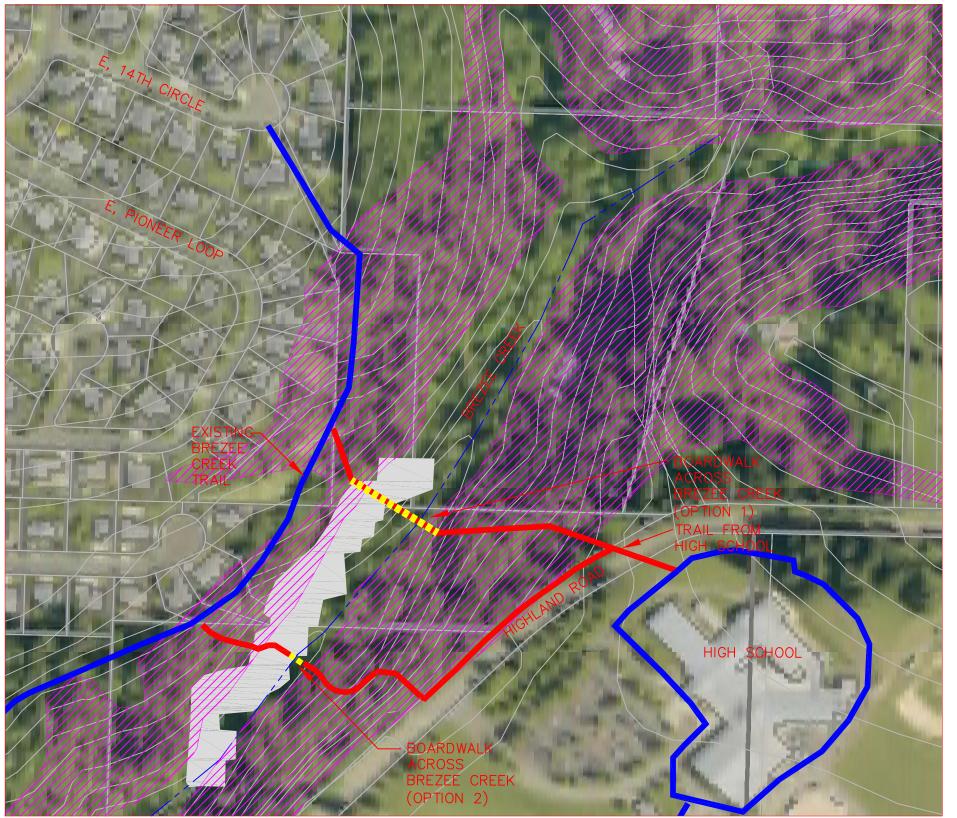

WGS 1984 Web Mercator Auxiliary Sphere Clark County WA GIS http://gis.clark.wa.gov

| NORTH    | CALE IN FEET                   |
|----------|--------------------------------|
| nd       |                                |
| Wetlands |                                |
| trail    |                                |
| f creek  |                                |
| ouffer   |                                |
| rail     |                                |
| S        | г — — — ¬<br>L — — — J         |
|          |                                |
| s Slop   | oes                            |
| 25%      |                                |
|          |                                |
|          |                                |
|          |                                |
|          |                                |
|          |                                |
|          |                                |
|          |                                |
|          |                                |
|          |                                |
|          |                                |
|          | EXHIBIT D                      |
|          | EXHIBIT D<br>high school trail |
|          | HIGH SCHOOL TRAIL              |
|          |                                |