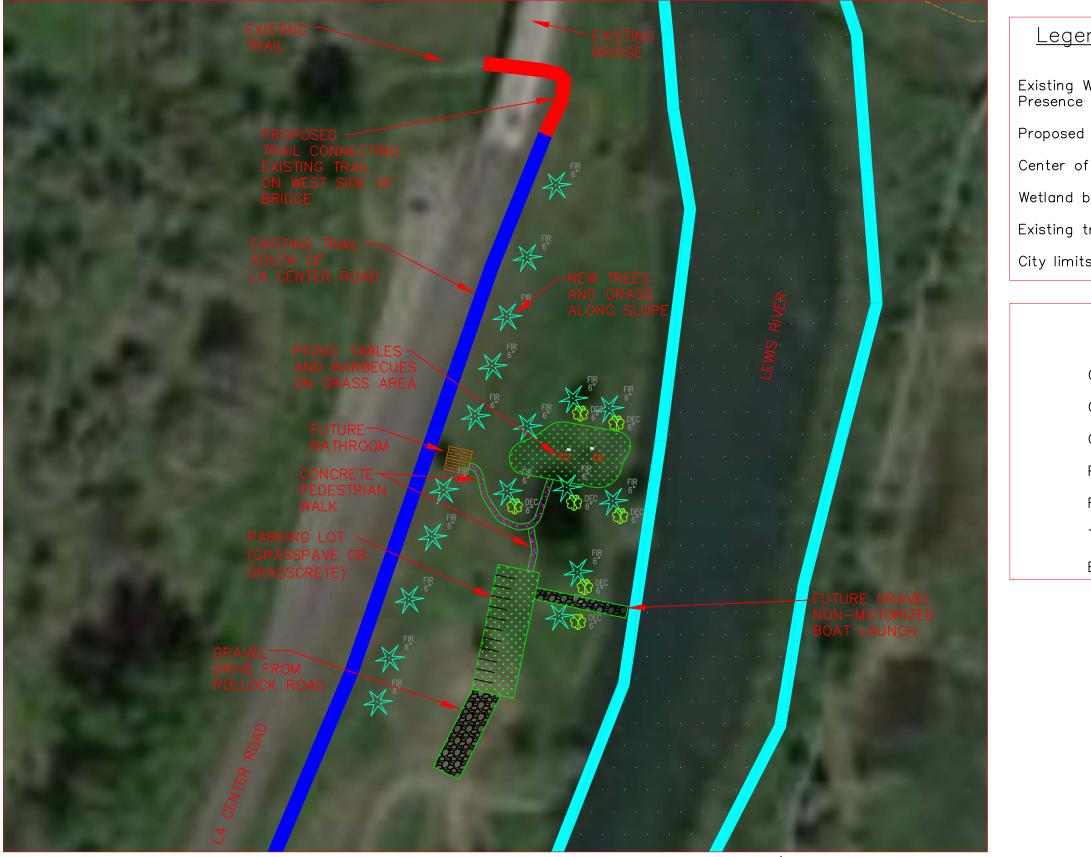

| $\wedge$         | 0 50               | 100 |
|------------------|--------------------|-----|
| NORTH            | SCALE IN FEET      |     |
| nd               |                    |     |
| Wetlands         |                    |     |
| trail            |                    |     |
| f creek          |                    |     |
| ouffer           |                    |     |
| trail            |                    |     |
| S                |                    |     |
|                  |                    |     |
| <u>Legend</u>    |                    |     |
| GRASS PICNIC ARI | ea 🥢               |     |
| GRASCRETE PARKI  | NG 11111111        |     |
| GRAVEL           | 1002240            |     |
| PICNIC TABLE     |                    |     |
| FUTURE BATHROOM  | M                  |     |
| TREES            | Fir Co pec         |     |
| BARBECUE PIT     | =                  |     |
|                  |                    |     |
|                  |                    |     |
|                  |                    |     |
|                  |                    |     |
|                  |                    |     |
|                  | EXHIBIT G-2        |     |
|                  | PARK PLAN          |     |
| S                | CHEMATIC PARK PLAN |     |
|                  | City of La Center  |     |

City of La Center TRAIL PLAN JANUARY 2016