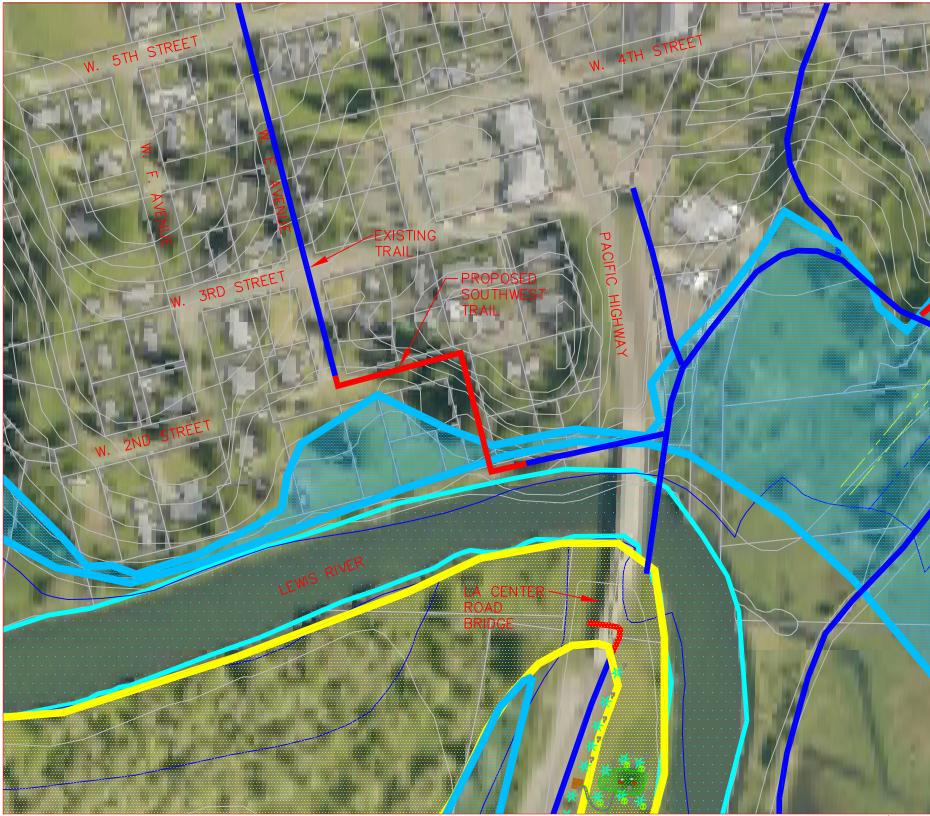

#### Lege

Existing W Presence

Proposed

Center of

Wetland b

Existing t

City limits

FLOODV

| NORTH      | 0 100 200<br>SCALE IN FEET                      |
|------------|-------------------------------------------------|
| nd         |                                                 |
| Wetlands   |                                                 |
| trail      |                                                 |
| f creek    |                                                 |
| ouffer     |                                                 |
| trail      |                                                 |
| S          | []                                              |
|            |                                                 |
| d Plain    |                                                 |
| WAY FRINGE |                                                 |
| WAY        |                                                 |
|            |                                                 |
|            |                                                 |
|            |                                                 |
|            |                                                 |
|            |                                                 |
|            |                                                 |
|            |                                                 |
|            |                                                 |
|            |                                                 |
|            |                                                 |
|            | EXHIBIT F1                                      |
|            | SOUTHWEST TRAIL                                 |
|            |                                                 |
|            | City of La Center<br>TRAIL PLAN<br>JANUARY 2016 |