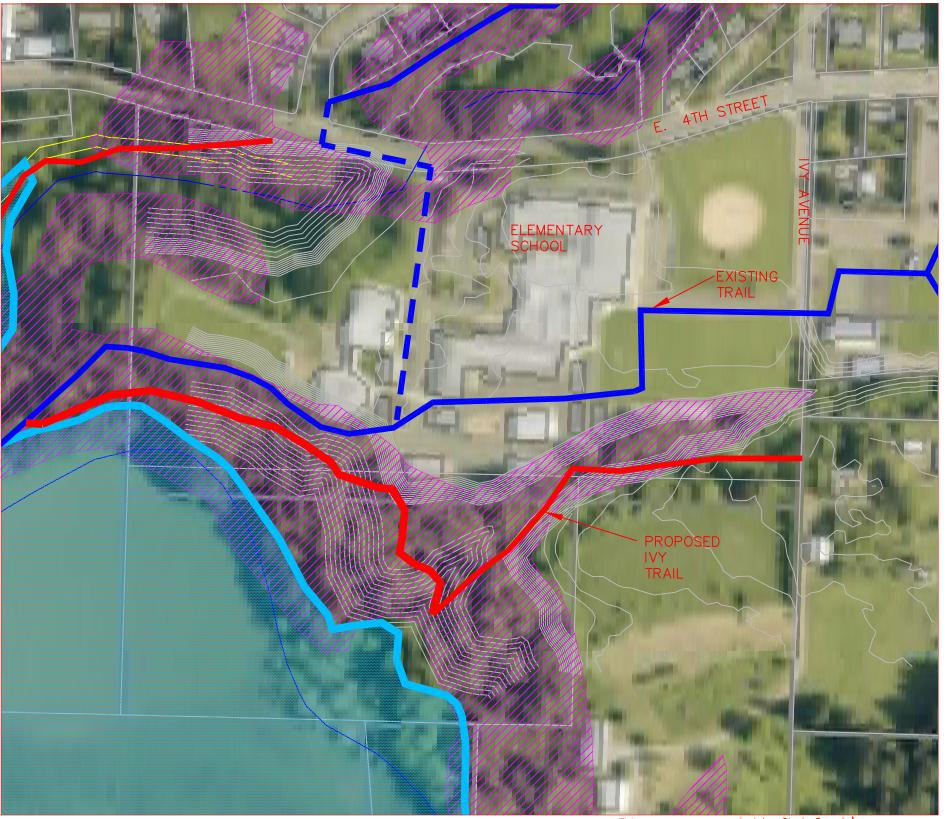

#### <u>Leger</u>

Existing W Presence

Proposed

Center of

Wetland b

Existing to City limits

> <u>Stee</u> over

| NORTH      | 0 100 200<br>SCALE IN FEET                       |
|------------|--------------------------------------------------|
|            |                                                  |
| nd         |                                                  |
| Wetlands   |                                                  |
| trail      |                                                  |
| f creek    |                                                  |
| ouffer     |                                                  |
| trail      |                                                  |
| S          |                                                  |
|            |                                                  |
| n Slongs   |                                                  |
| 25%<br>25% |                                                  |
| 25%        |                                                  |
|            |                                                  |
|            |                                                  |
|            |                                                  |
|            |                                                  |
|            |                                                  |
|            |                                                  |
|            |                                                  |
|            |                                                  |
|            | EXHIBIT B                                        |
|            | IVY TRAIL                                        |
|            | City of La Center<br>TRAIL PLAN<br>NOVEMBER 2015 |

Leger

Existing W Presence

Proposed

Center of

Wetland b

Existing t

City limits

Steep over 2