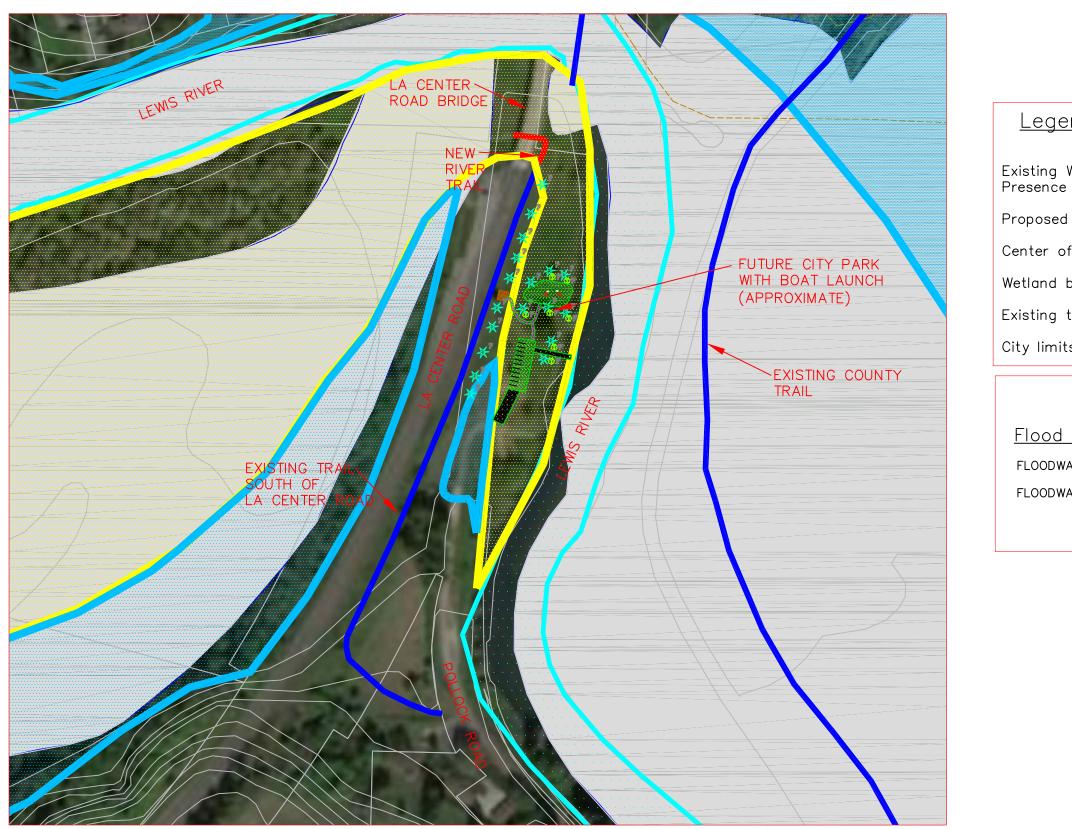

| NORTH        | CALE IN FEET                                    |
|--------------|-------------------------------------------------|
|              |                                                 |
| nd           |                                                 |
| Wetlands     |                                                 |
| trail        |                                                 |
| f creek      |                                                 |
| ouffer       |                                                 |
| rail         |                                                 |
| S            | []                                              |
|              |                                                 |
|              |                                                 |
| <u>Plain</u> |                                                 |
| AY FRINGE    |                                                 |
|              |                                                 |
|              |                                                 |
|              |                                                 |
|              |                                                 |
|              |                                                 |
|              |                                                 |
|              |                                                 |
|              |                                                 |
|              | EXHIBIT G                                       |
|              | NEW CITY PARK TRAIL                             |
|              | City of La Center<br>TRAIL PLAN<br>JANUARY 2016 |