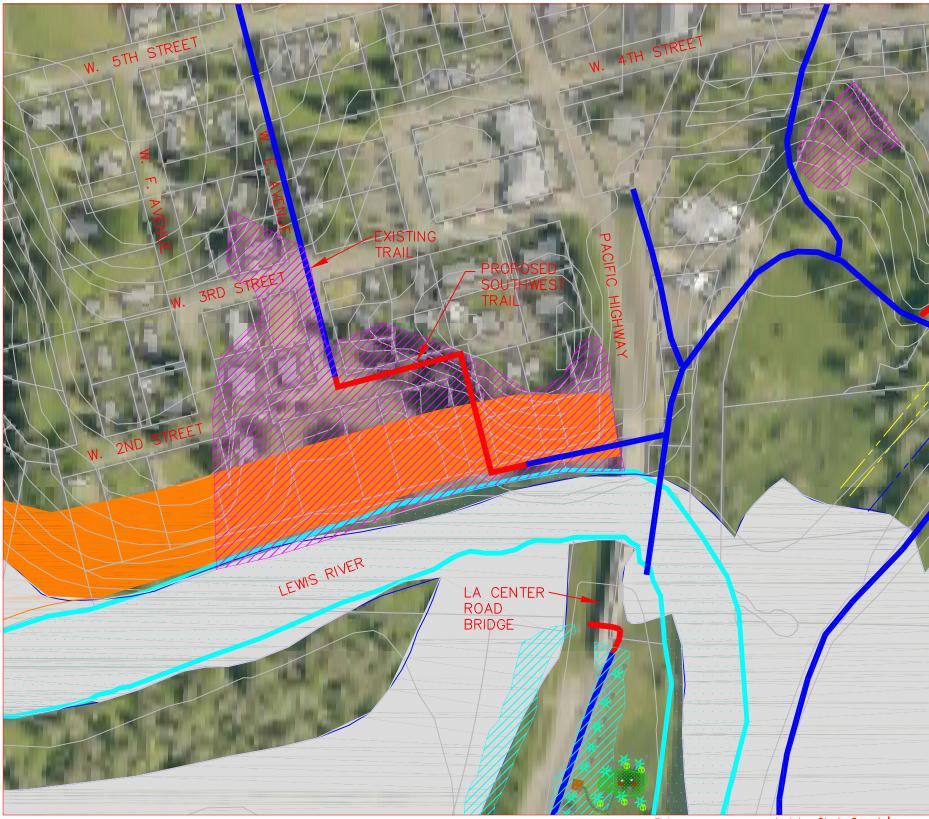

#### Lege

Existing Presence

Proposed

Center of

Wetland b

Existing

City limits

Natural Urban Co Medium

Rural Co resource

> <u>Stee</u> OVER

| NORTH                                                                                            | 0 100 200<br>SCALE IN FEET                                                      |
|--------------------------------------------------------------------------------------------------|---------------------------------------------------------------------------------|
| Legend                                                                                           |                                                                                 |
| sting Wetlands<br>esence                                                                         |                                                                                 |
| oposed trail                                                                                     |                                                                                 |
| nter of creek                                                                                    |                                                                                 |
| tland buffer                                                                                     |                                                                                 |
| sting trail                                                                                      |                                                                                 |
| y limits                                                                                         | []                                                                              |
|                                                                                                  |                                                                                 |
| Shoreline Desi<br>atural<br>rban Conservancy<br>edium Density<br>ural Conservancy<br>source land | <u>gnation</u>                                                                  |
| <u>Steep Slopes</u>                                                                              |                                                                                 |
| OVER 25%                                                                                         |                                                                                 |
|                                                                                                  | EXHIBIT F<br>SOUTHWEST TRAIL<br>City of La Center<br>TRAIL PLAN<br>JANUARY 2016 |