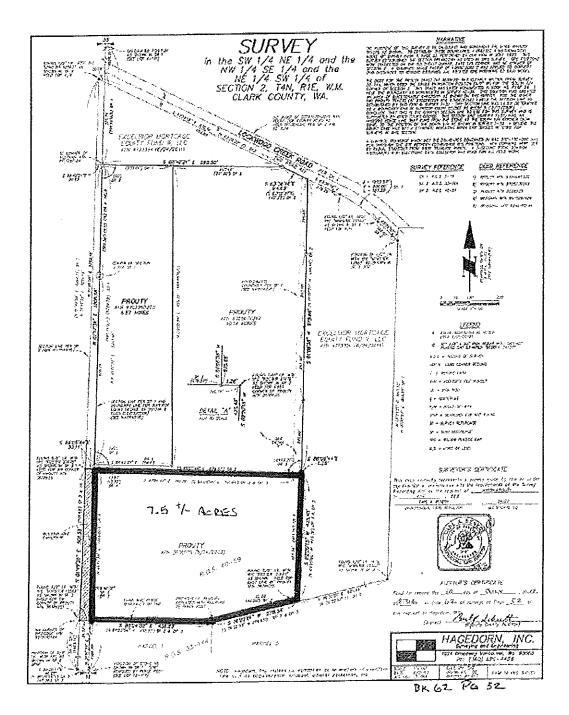

ct and the Easterly projection of said tract 680.63 feet to the Northeast corner of that tract conveyed by deed to Myron F. Prouty, recorded under Auditor's File No. 3638625, records of Clark County;

THENCE South 02° 20' 15" West along the East line of said Myron F. Prouty tract 425.43 feet to the Southeast corner of said tract;

THENCE South 76° 32' 01" West along the South line of said tract 278.54 feet to an angle point;

THENCE North 88° 24' 02" West along said South line 403.50 feet to a point which bears South 01° 17' 39" West from the TRUE POINT OF BEGINNING;

THENCE North 01° 17' 39" East 501.43 feet to the TRUE POINT OF BEGINNING.

3017

Page Lof I

Y (KARTHED TEST X TO \$0.4 (\$15.40) (6) \$ 1 mg disk \$15.8 (\$16.10)

EXHIBIT D-1
ILLUSTRATION OF ADJUSTED TAX PARCEL 209119-000