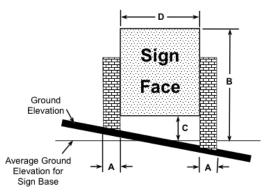

#### Monument Sign (Figure 8.60.050(1))

A ≥ 100% of D and ≤120% of D

B = Sign Height

C ≥ 20% of B

D = Sign Width