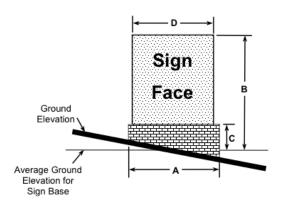

#### Monument Sign (Figure 8.60.050(1))

A ≥ 100% of D and ≤120% of D

B = Sign Height

C ≥ 20% of B

D = Sign Width