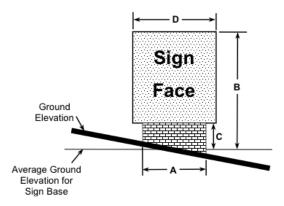

#### Single Pedestal Sign (Figure 8.60.050(2))

A ≥ 50% of D or ≥ 50% of B, whichever is greater

B = Sign Height

C ≥ 20% of B

D = Sign Width