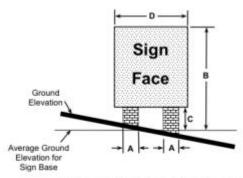

#### Dual Pedestal Sign (Figure 8.60.050(3))

A ≥ 15% of D or ≥ 15% of B, whichever is greater

B = Sign Height C ≥ 20% of B

D = Sign Width