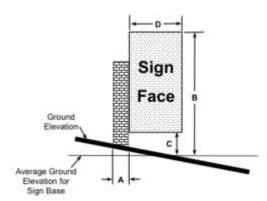

### Single Pylon Sign (Figure 8.60.050(4))

A≥ 15% of D or ≥ 15% of B, whichever is greater

B = Sign Height

C ≥ 20% of B D = Sign Width

#### Duel Pylon Sign (Figure 8.60.050(5))

A≥ 15% of D or ≥ 15% of B, whichever is greater

B = Sign Height

C ≥ 20% of B

D = Sign Width