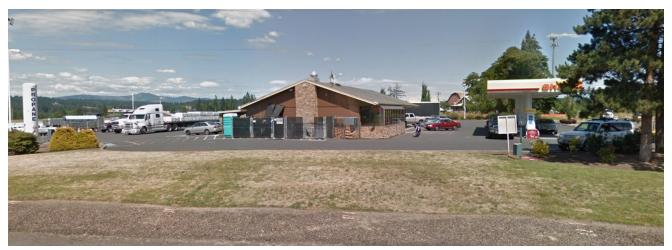

**Description of Proposal:** The Applicant proposes a phased commercial development that includes the following: 93-unit, four-story hotel; 16,680 SF, one-story multi-tenant commercial building; 5,000 SF, one-story convenience store; 2,300 SF, one-story drive-through restaurant and 12 pump automobile fueling island.

## Location of Proposal:

2814 NW 319<sup>th</sup> St, Ridgefield, WA #17 #55 SEC 4 T4N R1EWM 3.97A M/L PIN 209738000

**Zoning:** Current Zoning: JP (Junction Plan) Vested Zoning: C-2 (Commercial)