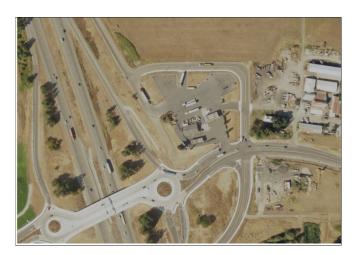

**Description of Proposal:** The Applicant proposes a phased commercial development that includes the following: 93-unit, four-story hotel; 16,680 SF, one-story multi-tenant commercial building; 5,000 SF, one-story convenience store; 2,300 SF, one-story drive-through restaurant and 12 pump automobile fueling island.

## Location of Proposal:

2814 NW 319<sup>th</sup> St, Ridgefield, WA #17 #55 SEC 4 T4N R1EWM 3.97A M/L PIN 209738000

**Zoning:** Current Zoning: JP (Junction Plan) Vested Zoning: C-2 (Commercial)