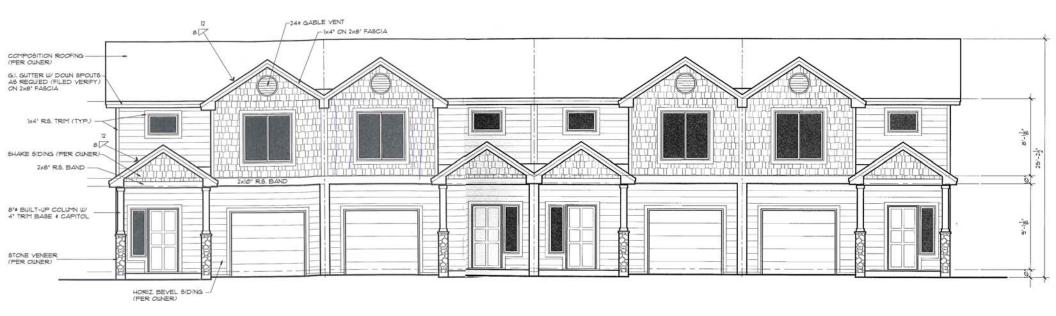

**NOTICE OF Type II Land Use Application – Hiller 4-Plex** (File # 2015-014 SPR/VAR - Site Plan and Variance)

**TAKE NOTICE** that Terry Hiller has applied for site plan review and setback variance to Construct a 5,080 Sq. Ft. 4-Plex at the corner of E. 6th Street and E. Dogwood Avenue. The application is technically complete.

**Description of Proposal:** Construct a 5,080 Sq. Ft. 4-Plex at the corner of E. 6<sup>th</sup> Street and E. Dogwood Avenue. Variance requested to rear yard setback from 20-feet to 16-feet. Type II Site Plan review is required for multi-family buildings in excess of 4,000 Sq. Ft.