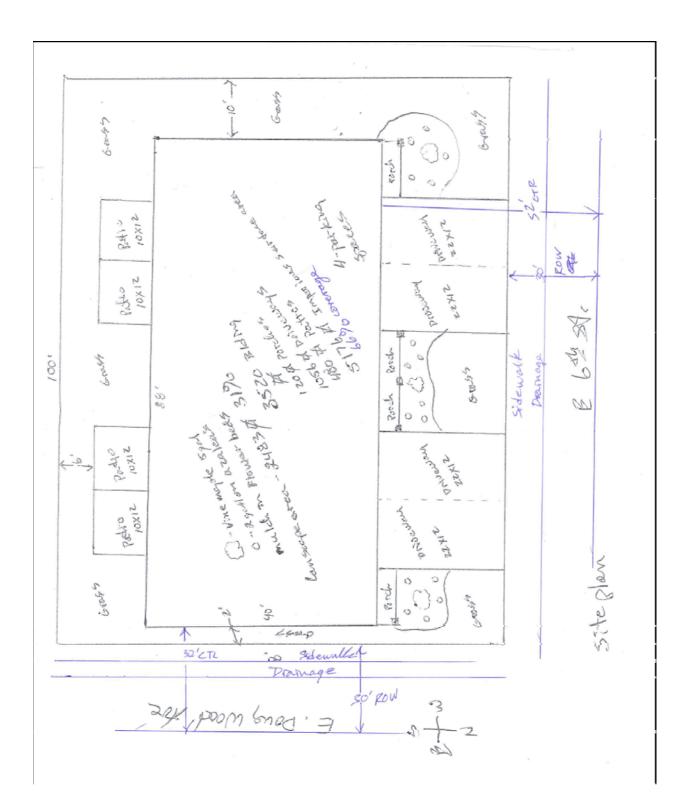

**NOTICE OF Type II Land Use Application – Hiller 4-Plex** (File # 2015-014 SPR/VAR - Site Plan and Variance)

**TAKE NOTICE** that Terry Hiller has applied for site plan review and setback variance to Construct a 5,080 Sq. Ft. 4-Plex at the corner of E. 6th Street and E. Dogwood Avenue. The application is technically complete.

Applicant: Terry Hiller, Restore Pro LLC, 12107 NW 41<sup>st</sup> Ave, Vancouver, WA 98685; 360.852.1365; tahiller@aol.com

**Location:** Southwest corner of E. 6<sup>th</sup> Street and E. Dogwood Avenue. McCann's Addition to La Center ADJ LOT 1 BLK 3; Assessor's PIN 64470000. Lot Area: 7,725 Sq. Ft.

**Description of Proposal:** Construct a 5,080 Sq. Ft. 4-Plex at the corner of E. 6<sup>th</sup> Street and E. Dogwood Avenue. Variance requested to rear yard setback from 20-feet to 16-feet. Type II Site Plan review is required for multi-family buildings in excess of 4,000 Sq. Ft.