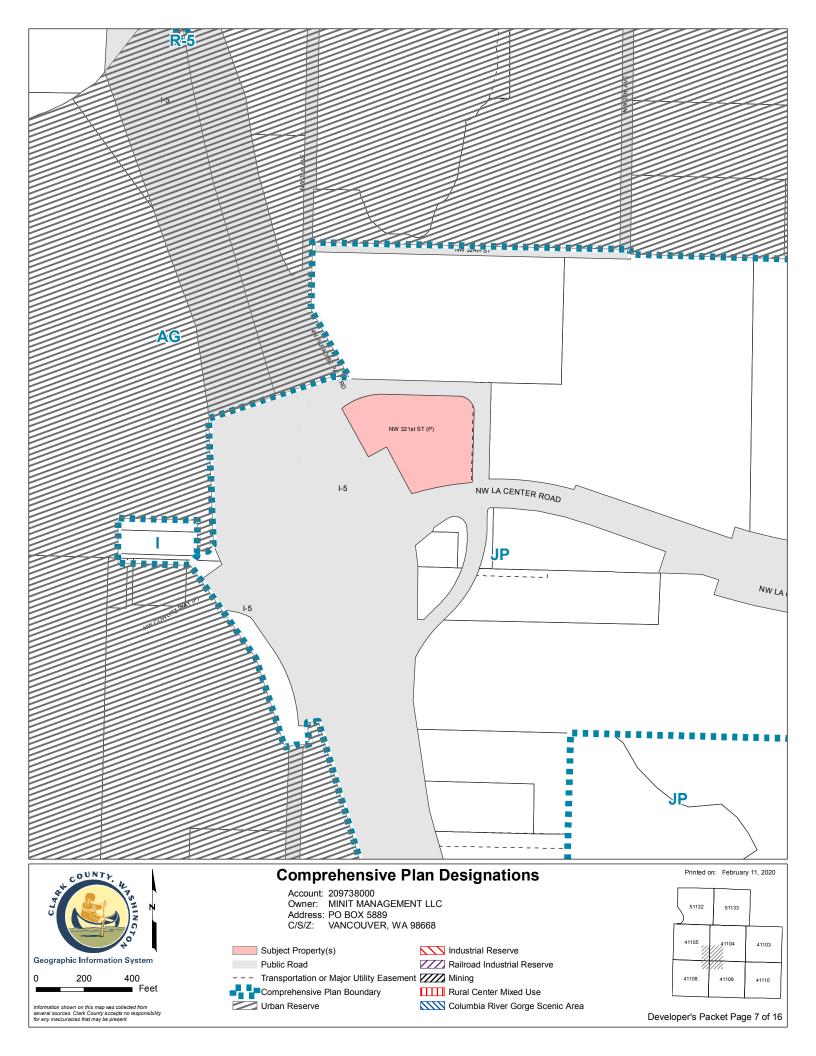

#### PARCEL LOCATION FINDINGS:

Quarter Section(s):SW 1/4,S04,T4N,R1EMunicipal Jurisdiction:La CenterMunicipal Jurisdiction:La CenterSUrban Growth Area:LaCenterZoning:JPZoning Overlay:Urban Holding District (UH-10) - LACComprehensive Plan Designation:JPColumbia River Gorge NSA:No Mapping IndicatorsLate-Comer Area:No Mapping IndicatorsTrans.Impact Fee Area:La Center: Current,<br/>LaCenter UGA:Park Impact Fee District:No Mapping Indicators