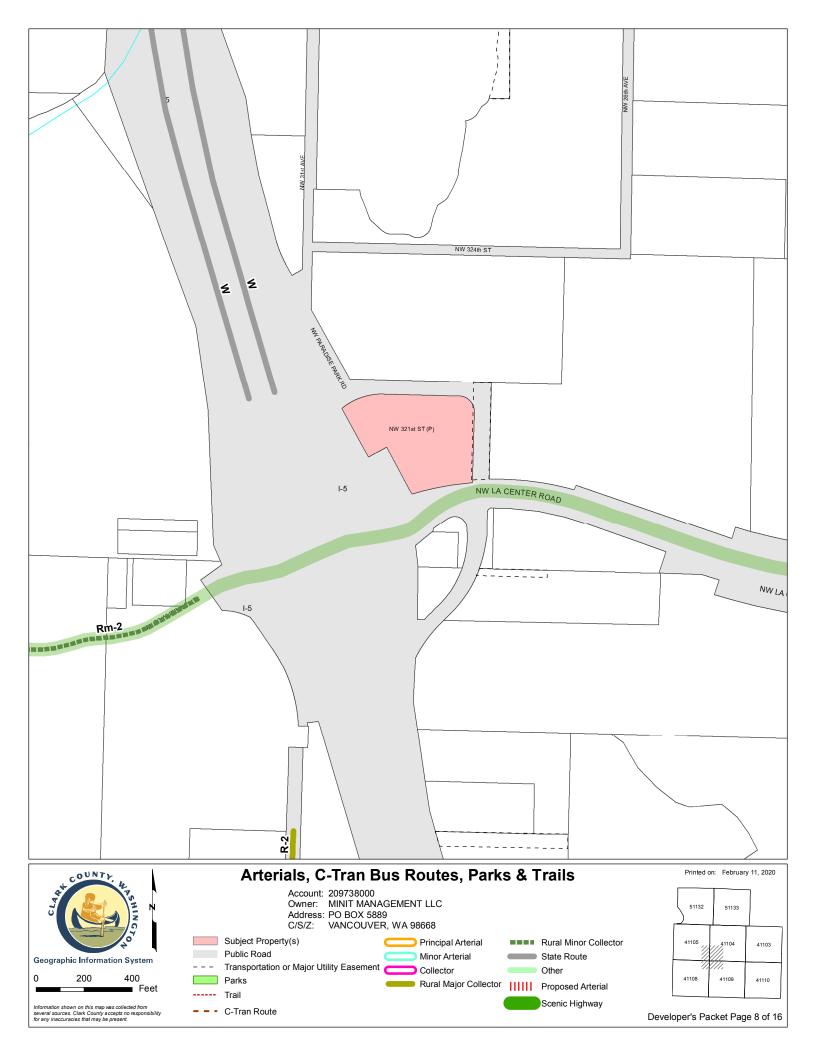

Neighborhood Association: No Mapping Indicators School District: La Center, Ridgefield Elementary School: Union Ridge, La Center Junior High School: La Center, View Ridge Senior High School: La Center, Ridgefield Fire District: Clark Co Fire Sewer District: Rural/Resource Water District: Clark Public Utilities Wildfire Danger Area: No Mapping Indicators