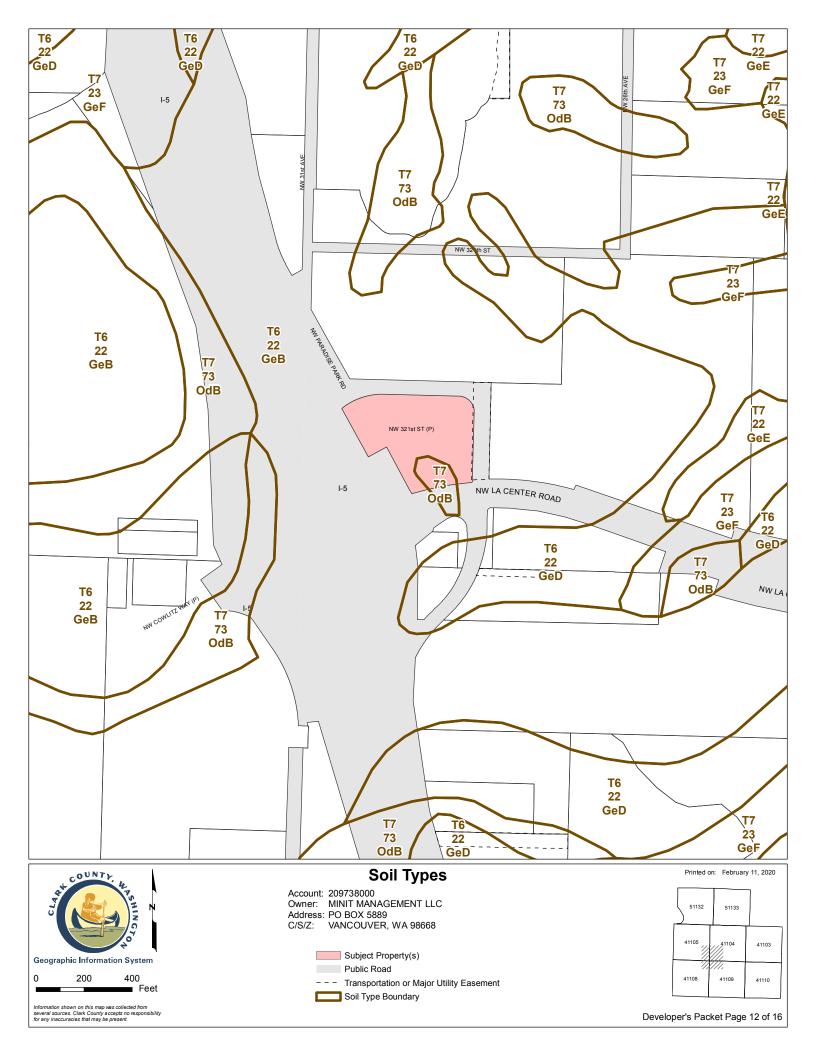

#### **ENVIRONMENTAL CONSTRAINTS:**

Soil Type(s): GeB, 90.0% of parcel OdB, 10.0% Hydric Soils: Hydric, 10.0% of parcel Non-Hydric, 90.0% Flood Zone Designation: Outside Flood Area CARA: Category 1 Recharge Areas, Category 2 Recharge Areas Forest Moratorium Area: No Mapping Indicators Liquefaction Susceptibility: Very Low to Low NEHRP: C Slope: 0 - 5 percent, 76.7% of parcel 5 - 10 percent, 23.3% Landslide Hazards: No Mapping Indicators Slope Stability: No Mapping Indicators Habitat and Species Resources: Habitat and Species Impacts: No Mapping Indicators **Cultural Resources:** Archeological Predictive: High, 99.0% of parcel Moderate-High, 1.0% Archeological Site Buffers: No Mapping Indicators Historic Sites: No Mapping Indicators