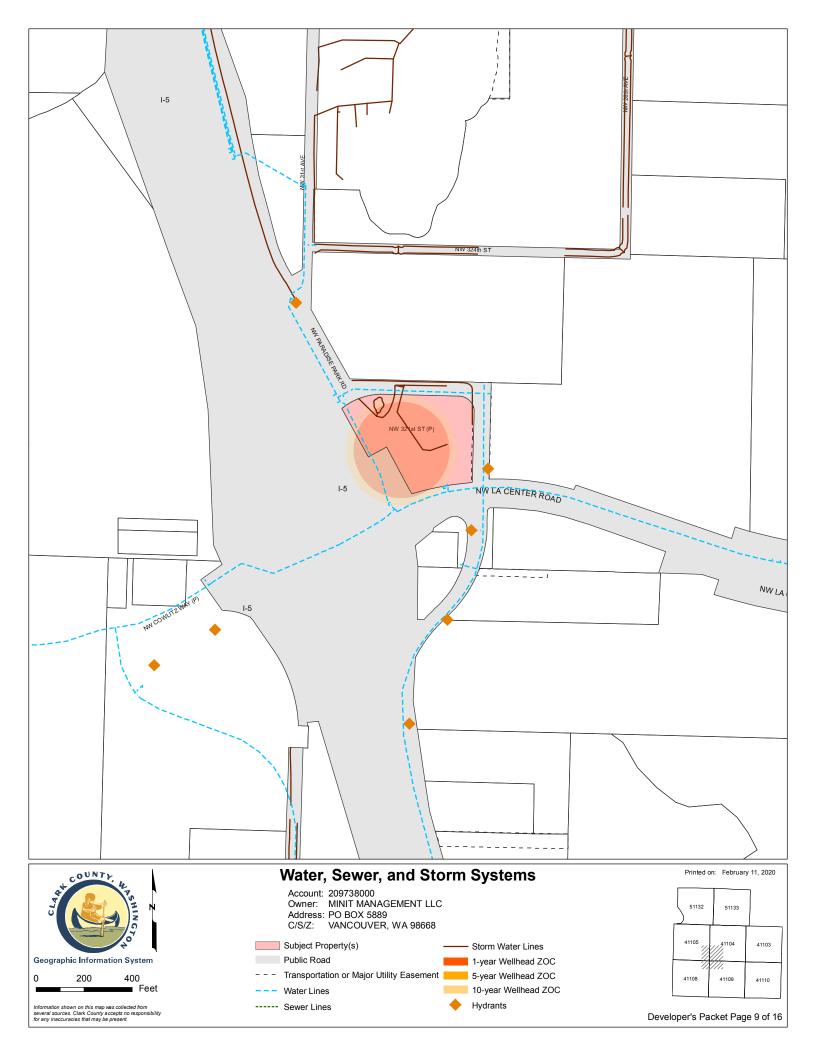

Neighborhood Association: No Mapping Indicators School District: La Center, Ridgefield Elementary School: Union Ridge, La Center Junior High School: La Center, View Ridge Senior High School: La Center, Ridgefield Fire District: Clark Co Fire Sewer District: Rural/Resource Water District: Clark Public Utilities Wildfire Danger Area: No Mapping Indicators