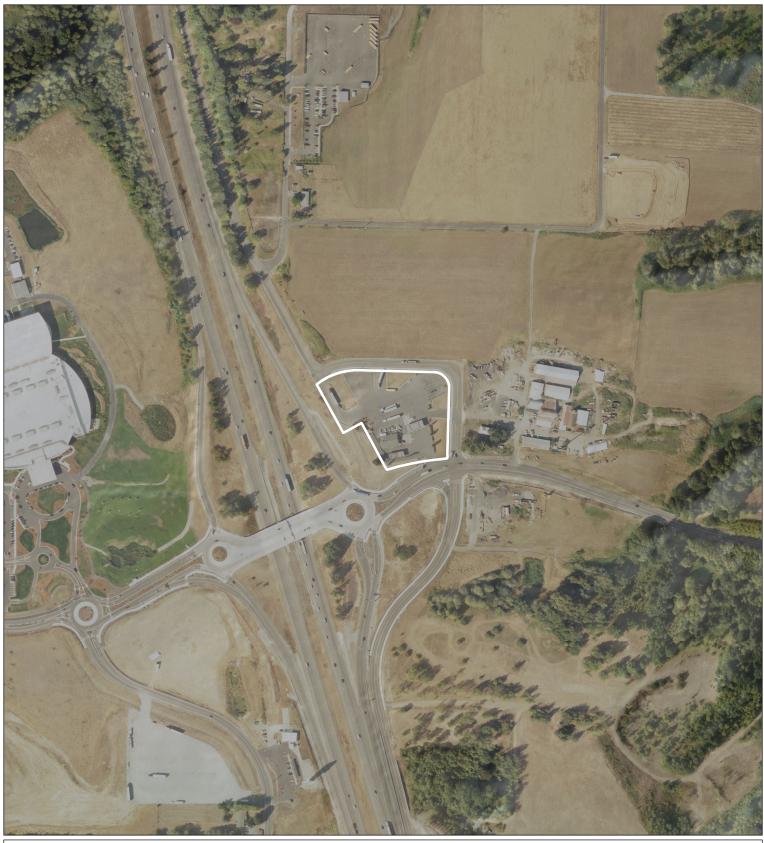

### 2018 Aerial Photography

Account: 209738000 Owner: MINIT MANAGEMENT LLC Address: PO BOX 5889 C/S/Z: VANCOUVER, WA 98668

Subject Property(s)

Printed on: February 11, 2020

| 51132 | 51133 |       |
|-------|-------|-------|
| 41105 | 41104 | 41103 |
| 41108 | 41109 | 41110 |

Developer's Packet: Page 4 of 16