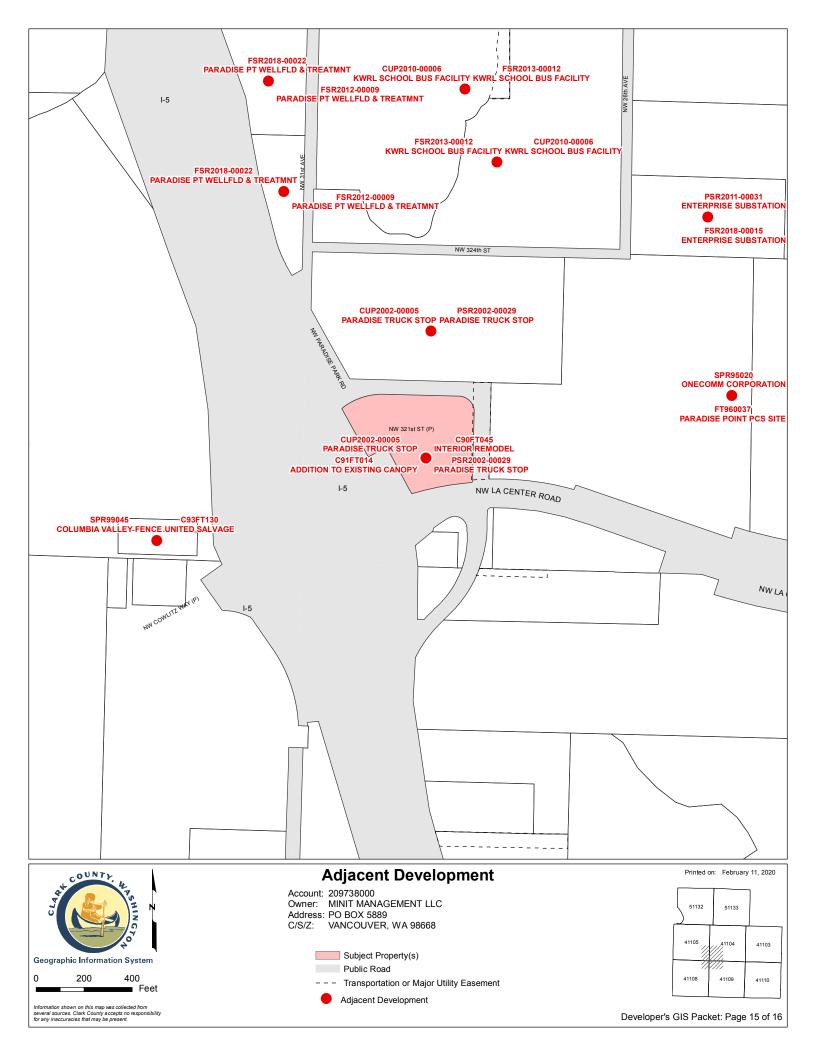

Neighborhood Association: No Mapping Indicators School District: La Center, Ridgefield Elementary School: Union Ridge, La Center Junior High School: La Center, View Ridge Senior High School: La Center, Ridgefield Fire District: Clark Co Fire Sewer District: Rural/Resource Water District: Clark Public Utilities Wildfire Danger Area: No Mapping Indicators