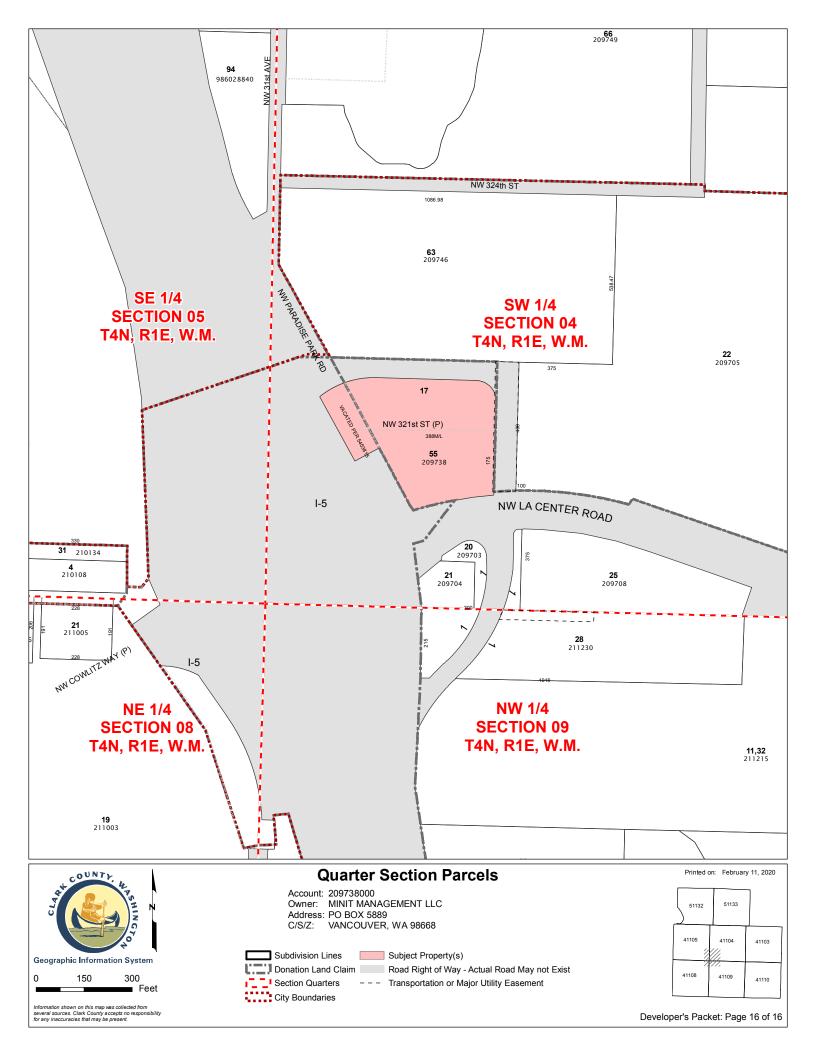

#### PARCEL LOCATION FINDINGS:

Quarter Section(s):SW 1/4,S04,T4N,R1EMunicipal Jurisdiction:La CenterMunicipal Jurisdiction:La CenterSUrban Growth Area:LaCenterZoning:JPZoning Overlay:Urban Holding District (UH-10) - LACComprehensive Plan Designation:JPColumbia River Gorge NSA:No Mapping IndicatorsLate-Comer Area:No Mapping IndicatorsTrans.Impact Fee Area:La Center: Current,<br/>LaCenter UGA:Park Impact Fee District:No Mapping Indicators