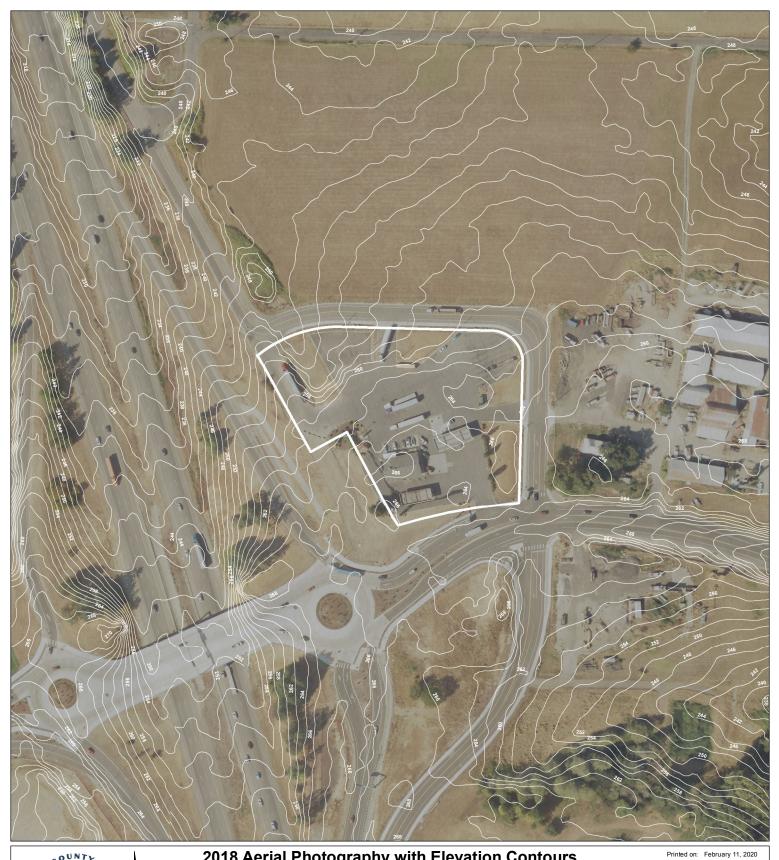

## 2018 Aerial Photography with Elevation Contours

Account: 209738000 Owner: MINIT MANAGEMENT LLC Address: PO BOX 5889 C/S/Z: VANCOUVER, WA 98668

51132 51133

Developer's Packet: Page 5 of 16