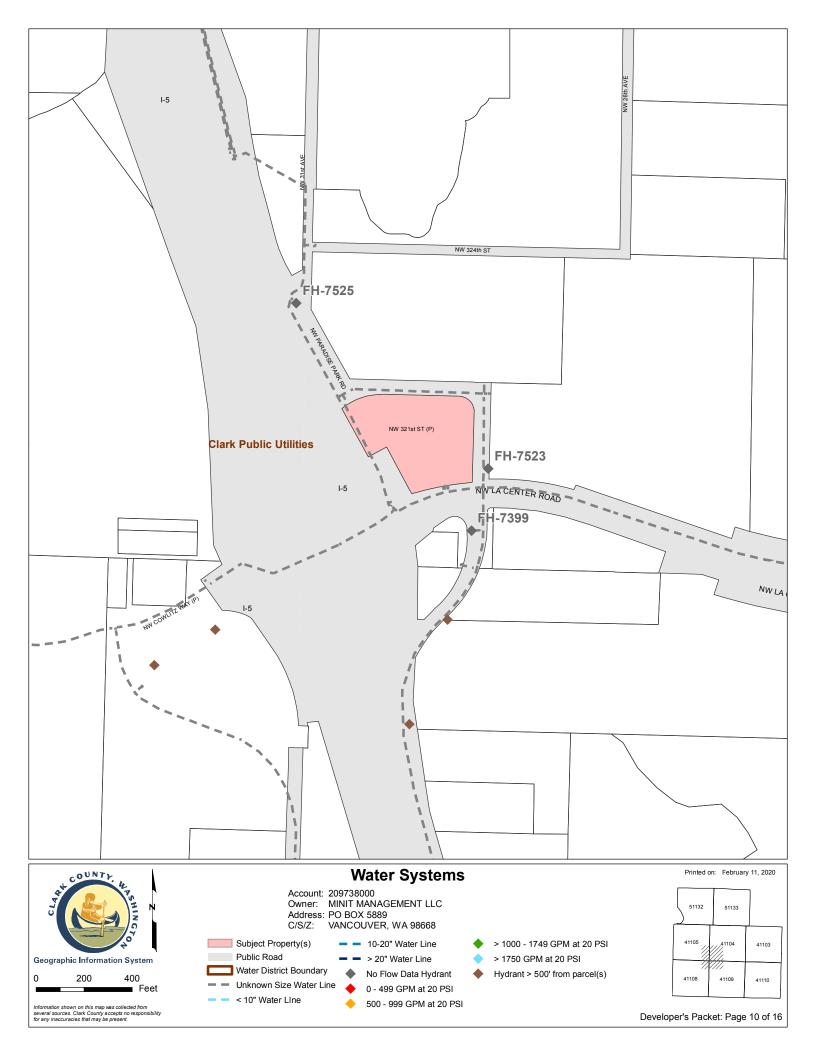

## **Hydrant Fire Flow Details**

Account No.: 209738000 Owner: MINIT MANAGEMENT LLC Address: PO BOX 5889 C/S/Z: VANCOUVER, WA 98668

| Water District(s) Hy |                        | ant Data Update | Project Site Provider |           |                  |
|----------------------|------------------------|-----------------|-----------------------|-----------|------------------|
| Clark Public U       | Jtilities Janua        | ary 1, 2017     | Service Provi         | der       |                  |
| HYDRANT IN           | FORMATION:             |                 |                       |           |                  |
| Hydrant ID           | Hydrant Owner          | Main Diameter   | Flow at 20 PSI        | Test Date | Distance to site |
| FH-7523              | Clark Public Utilities | 0.0"            | No Data               | None      | 65 ft            |
| FH-7399              | Clark Public Utilities | 0.0"            | No Data               | None      | 199 ft           |
| FH-7525              | Clark Public Utilities | 0.0"            | No Data               | None      | 471 ft           |