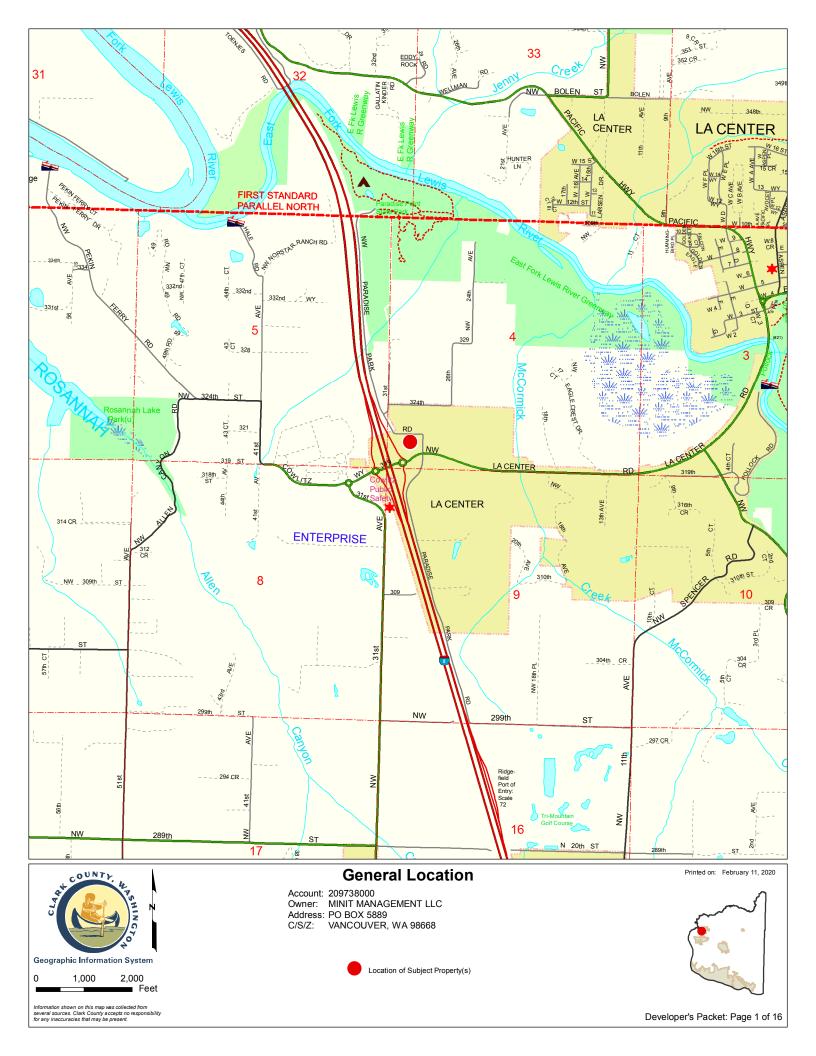

## **Property Information Fact Sheet**

#### Mailing Information:

Account No.: 209738000 Owner: MINIT MANAGEMENT LLC Address: PO BOX 5889 C/S/Z: VANCOUVER, WA 98668 Assessed Parcel Size: 3.97 Ac Property Type: CONVENIENCE STORE - W/ PUMPS & TANKS

#### PARCEL LOCATION FINDINGS:

Quarter Section(s):SW 1/4,S04,T4N,R1EMunicipal Jurisdiction:La CenterMunicipal Jurisdiction:La CenterSUrban Growth Area:LaCenterZoning:JPZoning Overlay:Urban Holding District (UH-10) - LACComprehensive Plan Designation:JPColumbia River Gorge NSA:No Mapping IndicatorsLate-Comer Area:No Mapping IndicatorsTrans.Impact Fee Area:La Center: Current,<br/>LaCenter UGA:Park Impact Fee District:No Mapping Indicators

Neighborhood Association: No Mapping Indicators School District: La Center, Ridgefield Elementary School: Union Ridge, La Center Junior High School: La Center, View Ridge Senior High School: La Center, Ridgefield Fire District: Clark Co Fire Sewer District: Rural/Resource Water District: Clark Public Utilities Wildfire Danger Area: No Mapping Indicators