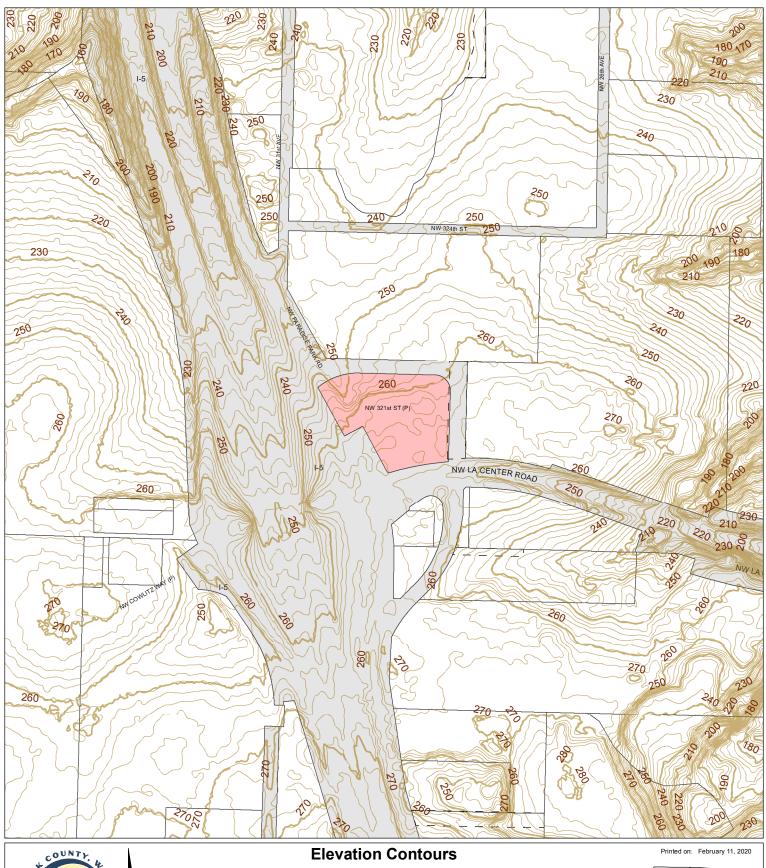

#### **ENVIRONMENTAL CONSTRAINTS:**

Soil Type(s): GeB, 90.0% of parcel OdB, 10.0% Hydric Soils: Hydric, 10.0% of parcel Non-Hydric, 90.0% Flood Zone Designation: Outside Flood Area CARA: Category 1 Recharge Areas, Category 2 Recharge Areas Forest Moratorium Area: No Mapping Indicators Liquefaction Susceptibility: Very Low to Low NEHRP: C Slope: 0 - 5 percent, 76.7% of parcel 5 - 10 percent, 23.3% Landslide Hazards: No Mapping Indicators Slope Stability: No Mapping Indicators Habitat and Species Resources: Habitat and Species Impacts: No Mapping Indicators **Cultural Resources:** Archeological Predictive: High, 99.0% of parcel Moderate-High, 1.0% Archeological Site Buffers: No Mapping Indicators Historic Sites: No Mapping Indicators

Developer's Packet: Page 3 of 16

Information shown on this map was collected from several sources. Clark County accepts no responsibility for any inaccuracies that may be present.