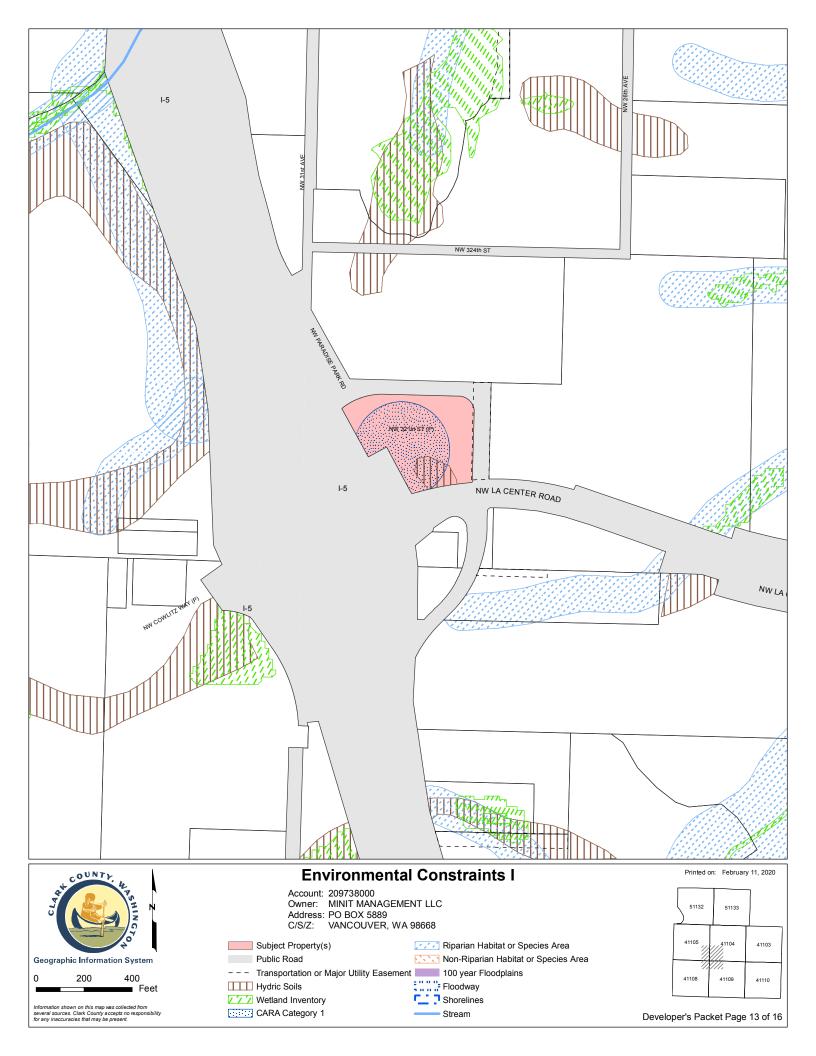

#### **ENVIRONMENTAL CONSTRAINTS:**

Soil Type(s): GeB, 90.0% of parcel OdB, 10.0% Hydric Soils: Hydric, 10.0% of parcel Non-Hydric, 90.0% Flood Zone Designation: Outside Flood Area CARA: Category 1 Recharge Areas, Category 2 Recharge Areas Forest Moratorium Area: No Mapping Indicators Liquefaction Susceptibility: Very Low to Low NEHRP: C Slope: 0 - 5 percent, 76.7% of parcel 5 - 10 percent, 23.3% Landslide Hazards: No Mapping Indicators Slope Stability: No Mapping Indicators Habitat and Species Resources: Habitat and Species Impacts: No Mapping Indicators **Cultural Resources:** Archeological Predictive: High, 99.0% of parcel Moderate-High, 1.0% Archeological Site Buffers: No Mapping Indicators Historic Sites: No Mapping Indicators