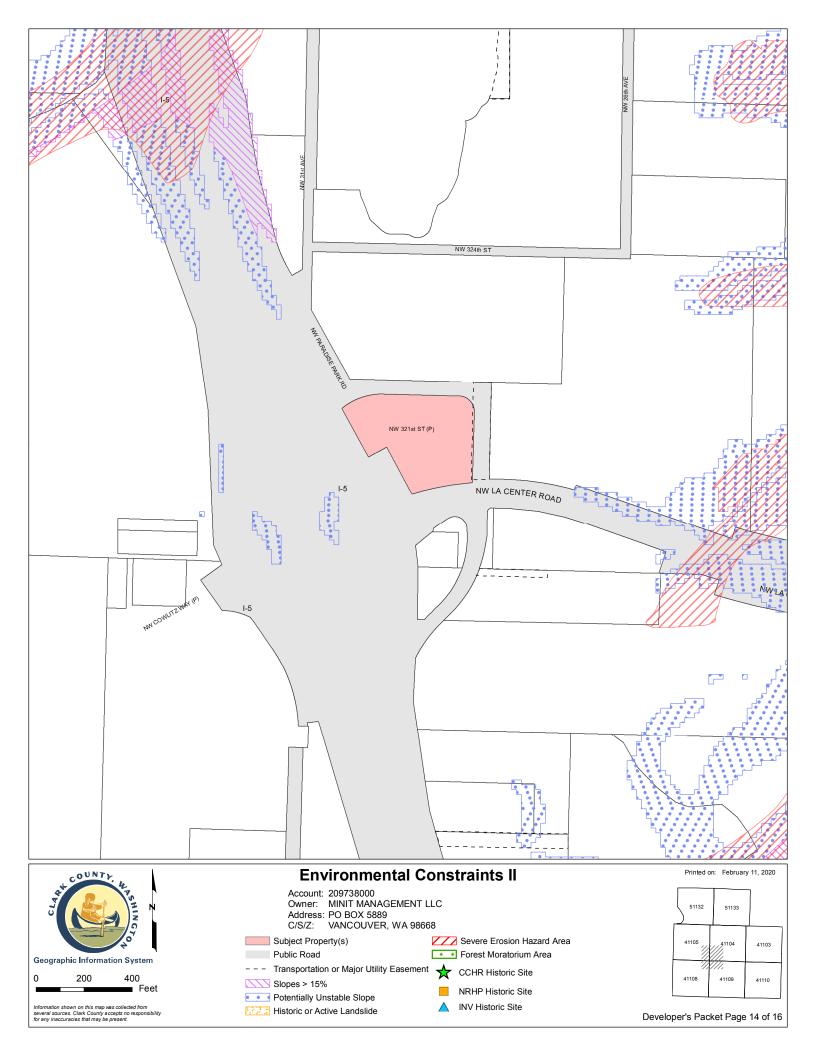

#### **ENVIRONMENTAL CONSTRAINTS:**

Soil Type(s): GeB, 90.0% of parcel OdB, 10.0% Hydric Soils: Hydric, 10.0% of parcel Non-Hydric, 90.0% Flood Zone Designation: Outside Flood Area CARA: Category 1 Recharge Areas, Category 2 Recharge Areas Forest Moratorium Area: No Mapping Indicators Liquefaction Susceptibility: Very Low to Low NEHRP: C Slope: 0 - 5 percent, 76.7% of parcel 5 - 10 percent, 23.3% Landslide Hazards: No Mapping Indicators Slope Stability: No Mapping Indicators Habitat and Species Resources: Habitat and Species Impacts: No Mapping Indicators **Cultural Resources:** Archeological Predictive: High, 99.0% of parcel Moderate-High, 1.0% Archeological Site Buffers: No Mapping Indicators Historic Sites: No Mapping Indicators