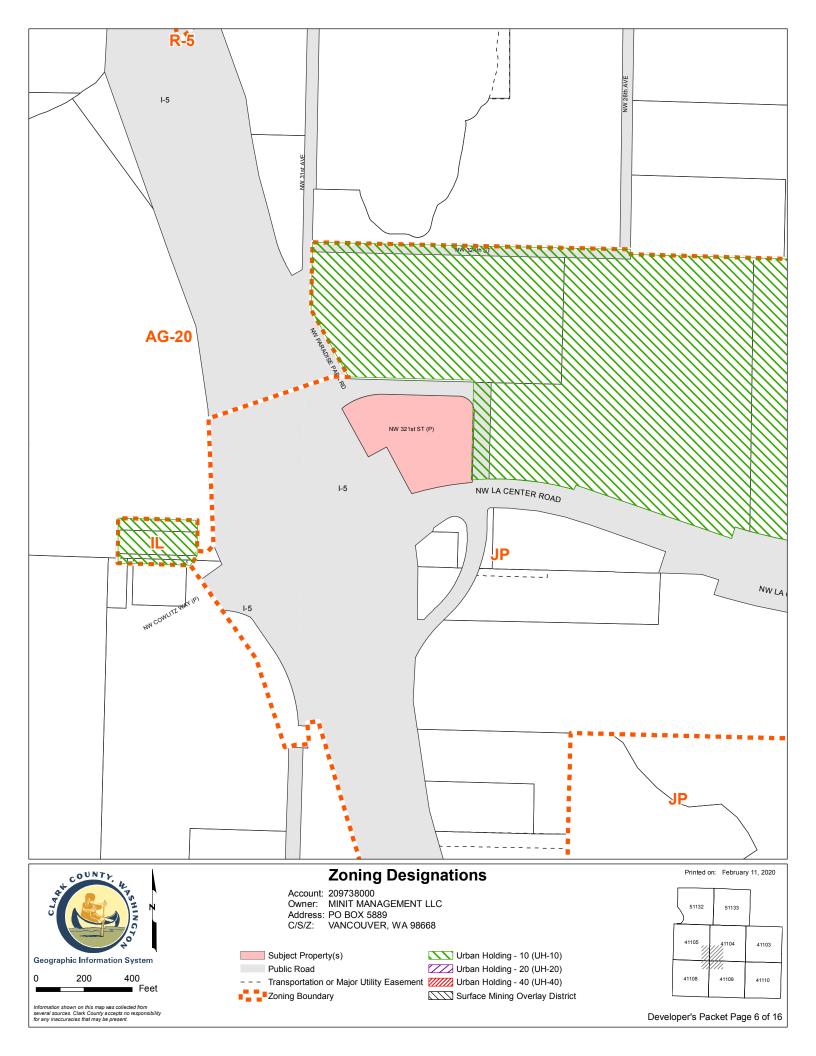

#### PARCEL LOCATION FINDINGS:

Quarter Section(s):SW 1/4,S04,T4N,R1EMunicipal Jurisdiction:La CenterMunicipal Jurisdiction:La CenterSUrban Growth Area:LaCenterZoning:JPZoning Overlay:Urban Holding District (UH-10) - LACComprehensive Plan Designation:JPColumbia River Gorge NSA:No Mapping IndicatorsLate-Comer Area:No Mapping IndicatorsTrans.Impact Fee Area:La Center: Current,<br/>LaCenter UGA:Park Impact Fee District:No Mapping Indicators