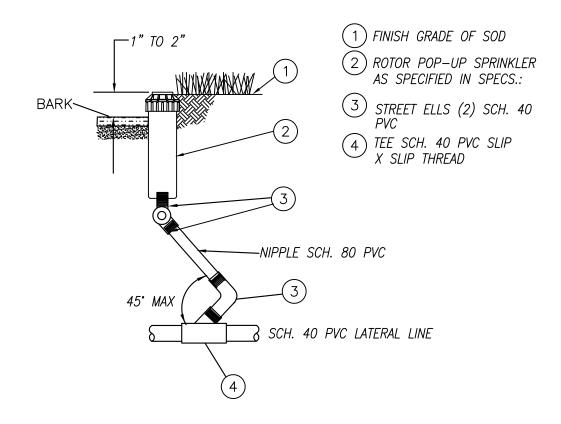

- (1) FINISH GRADE OF SOD
- (2) ROTOR POP-UP SPRINKLER:
  (IN SOD AREAS)

  RAIN BIRD 1806
  1806 SAM
  1806 SAM-P45
  1806 SAM-PRS
- 3) ROTOR POP—UP SPRINKLER: (IN BED AREAS) RAIN BIRD

RAIN BIRD 1812,1812 SAM 1812 SAM-P45 1812 SAM-PRS

- (4) MARLEX STREET ELBOWS.
- 5) PVC SCH 40 TEE SLIP-SLIP-THREAD
- (6) FLEX PIPE-NO MORE THAN 5'
- (7) 3" BARB X 1" MALE THREAD ELBOW (MARLEX)

| POP-UP SPRINKLER |                   |                |            |       |        |           | PLAN # |
|------------------|-------------------|----------------|------------|-------|--------|-----------|--------|
| OF LA CENTRE     | CITY OF LA CENTEF | R APPROVED     | REVISIONS: | DATE: | DRAWN: | DESIGNED: | IRR-3  |
| n                | CITY ENGINEER     | 4/3/19<br>DATE |            |       |        |           |        |