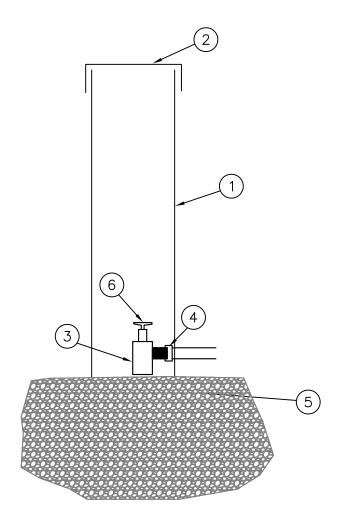

- 1) PVC PIPE/VALVE CAN (10" ROUND)
- 2 VALVE COVER
- (3) BALL VALVE
- (4) PVC SCHEDULE 40 MALE ADAPTER
- 5) 3 CUBIC FEET OF WASHED DRAIN ROCK
- 6 BRASS GATE VALVE WITH KEY

|                                                                                                                                                                                                                                                                                                                                                                                                                                                                                                                                                                                                                                                                                                                                                                                                                                                                                                                                                                                                                                                                                                                                                                                                                                                                                                                                                                                                                                                                                                                                                                                                                                                                                                                                                                                                                                                                                                                                                                                                                                                                                                                                | PLAN #            |                |            |       |        |           |       |
|--------------------------------------------------------------------------------------------------------------------------------------------------------------------------------------------------------------------------------------------------------------------------------------------------------------------------------------------------------------------------------------------------------------------------------------------------------------------------------------------------------------------------------------------------------------------------------------------------------------------------------------------------------------------------------------------------------------------------------------------------------------------------------------------------------------------------------------------------------------------------------------------------------------------------------------------------------------------------------------------------------------------------------------------------------------------------------------------------------------------------------------------------------------------------------------------------------------------------------------------------------------------------------------------------------------------------------------------------------------------------------------------------------------------------------------------------------------------------------------------------------------------------------------------------------------------------------------------------------------------------------------------------------------------------------------------------------------------------------------------------------------------------------------------------------------------------------------------------------------------------------------------------------------------------------------------------------------------------------------------------------------------------------------------------------------------------------------------------------------------------------|-------------------|----------------|------------|-------|--------|-----------|-------|
| OF LA CENTRAL                                                                                                                                                                                                                                                                                                                                                                                                                                                                                                                                                                                                                                                                                                                                                                                                                                                                                                                                                                                                                                                                                                                                                                                                                                                                                                                                                                                                                                                                                                                                                                                                                                                                                                                                                                                                                                                                                                                                                                                                                                                                                                                  | CITY OF LA CENTER | APPROVED       | REVISIONS: | DATE: | DRAWN: | DESIGNED: | IRR-7 |
| The state of the s | CITY ENGINEER     | 4/3/19<br>DATE |            |       |        |           |       |