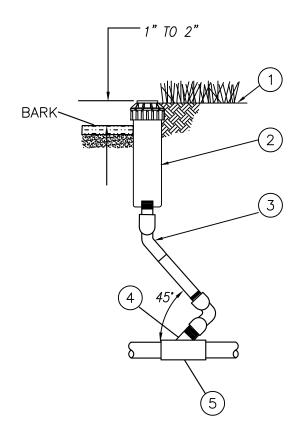

- (1) FINISH GRADE OF SOD
- 2 ROTOR POP-UP SPRINKLER AS SPECIFIED IN SPECS.:
- (3) RAINBIRD TSJ-100-PRS
- (4) PVC SCH 40 STREET EL.
- (5) PVC SCH 40 TEE SLIP-SLIP-FITP OR SLIP-SLIP-THREAD

| ASSEM       | PLAN #                       |            |       |        |           |       |
|-------------|------------------------------|------------|-------|--------|-----------|-------|
| OF LA CRAPE | CITY OF LA CENTER APPROVED   | REVISIONS: | DATE: | DRAWN: | DESIGNED: | IRR-1 |
|             | 4/3/19<br>CITY ENGINEER DATE |            |       |        |           |       |