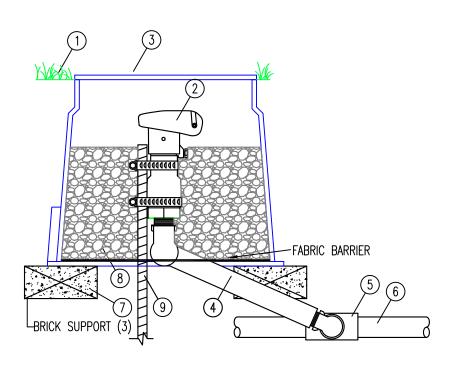

- FINISH GRADE
- MODEL RAINBIRD 44RC
- QUICK COUPLER VALVE 3 10" ROUND VALVE BOX
- PREFABRICATED SWING JOINT
- MAIN LINE TEE OR ELL
- (6) MAIN LINE PIPE
- BRICK SUPPORT (3)
- 3/4" MINUS GRAVEL
- 9) #4 REBAR W/SS HOSE CLAMPS (36-INCH DEPTH MIN)