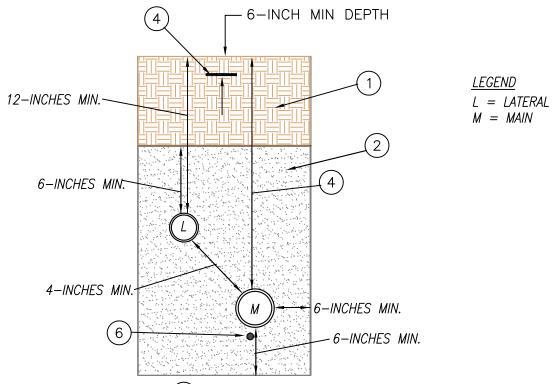

- 1 COMPACTED SOIL FOR LANDSCAPING. FOR OTHER SURFACE SEE PLANS FOR STANDARD DETAILS FOR CONSTRUCTION STANDARDS.
- (2) TOP SOIL AND BACKFILL. THE CONTRACTOR SHALL FOLLOW WSDOT SECTION 80-3.3(2) FOR EXCAVATION, SAND BACKFILL.
- THE MAIN IRRIGATION PIPING SHALL HAVE A MINIMUM OF 18-INCHES OF COVER AND LATERALS SHALL HAVE A MIN. 12-INCHES OF COVER
- FOR IRRIGATION PIPING UNDER HARDSCAPE, A SCHEDULE 40 PVC SLEEVE SHALL BE USED PER THE LANDSCAPING SPECIFICATIONS IN THE ENGINEERING STANDARDS
- 5) IRRIGATION CONTROL WIRE SHALL BE PLACED A MINIMUM OF 2—INCHES BELOW THE IRRIGATION PIPING. FOR CONTROL WIRE THAT DOES NOT FOLLOW THE IRRIGATION PIPE, A SEPARATE CONDUIT SHALL BE USED FOR THE CONTROL WIRE.