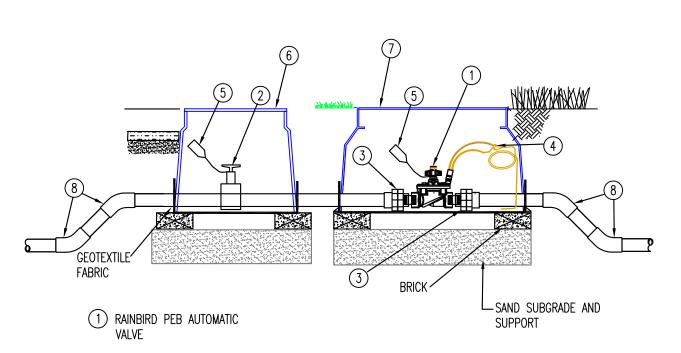

- (1) STANDARD VALVE BOX PLUS EXTENSION
- 2) BRASS BALL VALVE
- (3) MALE ADAPTER
- 4) PVC SCH. 40 STREET ELBOW
- (5) DOWNWARD FACING SCH. 40 PVC TEE OR ELBOW
- (6) 3 CUBIC FEET OF WASHED DRAIN ROCK
- 7) BRICKS SUPPORTING VALVE BOX

| BALL VALVE DRAIN                                                                                                                                                                                                                                                                                                                                                                                                                                                                                                                                                                                                                                                                                                                                                                                                                                                                                                                                                                                                                                                                                                                                                                                                                                                                                                                                                                                                                                                                                                                                                                                                                                                                                                                                                                                                                                                                                                                                                                                                                                                                                                               |                     |                |            |       |        |           | PLAN # |
|--------------------------------------------------------------------------------------------------------------------------------------------------------------------------------------------------------------------------------------------------------------------------------------------------------------------------------------------------------------------------------------------------------------------------------------------------------------------------------------------------------------------------------------------------------------------------------------------------------------------------------------------------------------------------------------------------------------------------------------------------------------------------------------------------------------------------------------------------------------------------------------------------------------------------------------------------------------------------------------------------------------------------------------------------------------------------------------------------------------------------------------------------------------------------------------------------------------------------------------------------------------------------------------------------------------------------------------------------------------------------------------------------------------------------------------------------------------------------------------------------------------------------------------------------------------------------------------------------------------------------------------------------------------------------------------------------------------------------------------------------------------------------------------------------------------------------------------------------------------------------------------------------------------------------------------------------------------------------------------------------------------------------------------------------------------------------------------------------------------------------------|---------------------|----------------|------------|-------|--------|-----------|--------|
| OF LA CENTRE                                                                                                                                                                                                                                                                                                                                                                                                                                                                                                                                                                                                                                                                                                                                                                                                                                                                                                                                                                                                                                                                                                                                                                                                                                                                                                                                                                                                                                                                                                                                                                                                                                                                                                                                                                                                                                                                                                                                                                                                                                                                                                                   | CITY OF LA CENTER A | PPROVED        | REVISIONS: | DATE: | DRAWN: | DESIGNED: | IRR-5  |
| The state of the s | CITY ENGINEER       | 4/3/19<br>DATE |            |       |        |           |        |