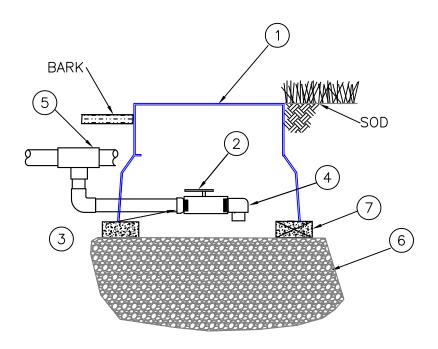

- (1) FINISH GRADE OF SOD
- 2 ROTOR POP-UP SPRINKLER AS SPECIFIED IN SPECS.:
- (3) RAINBIRD TSJ-100-PRS
- (4) PVC SCH 40 STREET EL.
- (5) PVC SCH 40 TEE SLIP-SLIP-FITP OR SLIP-SLIP-THREAD

| ASSEM       | PLAN #                       |            |       |        |           |       |
|-------------|------------------------------|------------|-------|--------|-----------|-------|
| OF LA CRAPE | CITY OF LA CENTER APPROVED   | REVISIONS: | DATE: | DRAWN: | DESIGNED: | IRR-1 |
|             | 4/3/19<br>CITY ENGINEER DATE |            |       |        |           |       |