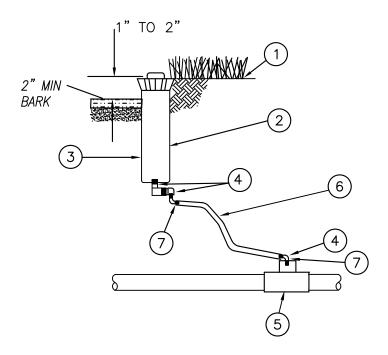

- (2) PVC BALL VALVE FEMALE
- 3 PVC UNION SLIP X (M) THREAD
- WATERPROOF CONNECTORS WITH EXPANSION LOOP
- (5) VALVE ID TAG
- (6) 10-INCH ROUND VALVE BOX
- (7) STANDARD VALVE BOX
- 8 45° SCHEDULE 40 PVC ELBOW