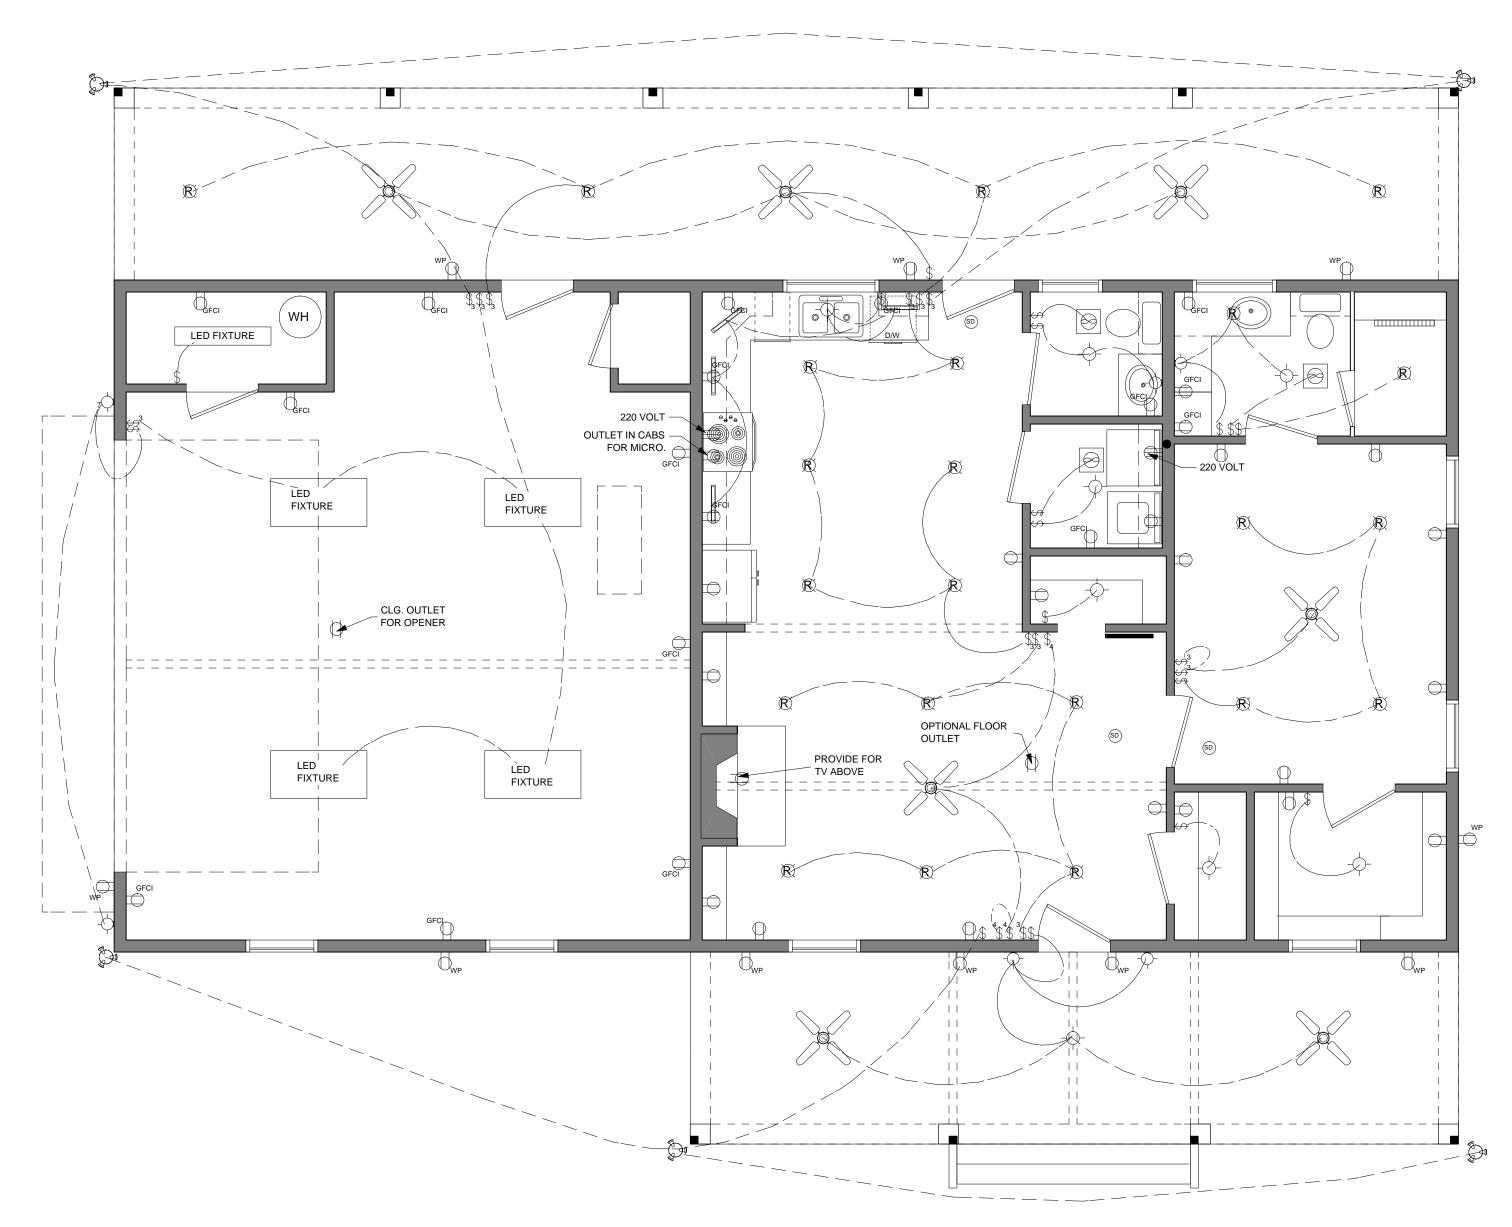

## ELECTRICAL SYMBOLS LEGEND DESCRIPTION SYMBOL 110 VOLT OUTLET б **O**GFC GROUND FAULT PROTECTED OUTLET Ш. Ф WEATHERPROOF OUTLET 220 VOLT RECEPTACLE Ш FLOOR OUTLET $\bigcirc$ CEILING HUNG FIXTURE $-\bigcirc$ OVERHANG MOUNTED FLOODLIGHTS Õ, RECESSED CEILING FIXTURE R LED LIGHT SD SMOKE DETECTOR/CARBON MONOXIDE SWITCH \$ THREE WAY SWITCH FOUR WAY SWITCH DIMMER SWITCH DOOR ACTIVATED SWITCH CAT5 NETWORKING JACK TELEPHONE OUTLET A TELEVISION OUTLET DOORBELL BUTTON THERMOSTAT T CEILING EXHAUST FAN $\otimes$ D CEILING FAN W/ LIGHT LED LIGHT (UNDER CABINET MOUNT) WALL SCONCE ×,× CHANDELIER \*\* ELECTRICAL CONTRACTOR TO VERIFY ALL EXISTING SITE CONDITIONS & MAKE ANY NECESSARY ADJUSTMENTS. ALL WORK SHALL COMPLY WITH THE NATIONAL ELECTRIC CODE & ANY OTHER APPLICABLE REGULATIONS OR CODES . ALL SMOKE DETECTORS TO BE HARD WIRED TOGETHER WITH BATTERY BACKUP. CONTRACTOR TO PREWIRE FOR LANDSCAPE LIGHTING AROUND PERIMETER OF RESIDENCE. VERIFY W/ OWNER.

**ELECTRICAL LAYOUT**