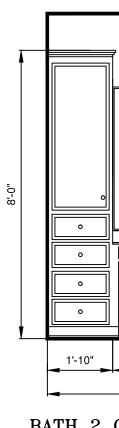

LAUNDRY CABINET ELEVATION "E" SCALE: 3/8" = 1'-0"

BATH 2 CABINET ELEVATION "F" SCALE: 3/8" = 1'-0"

BD.