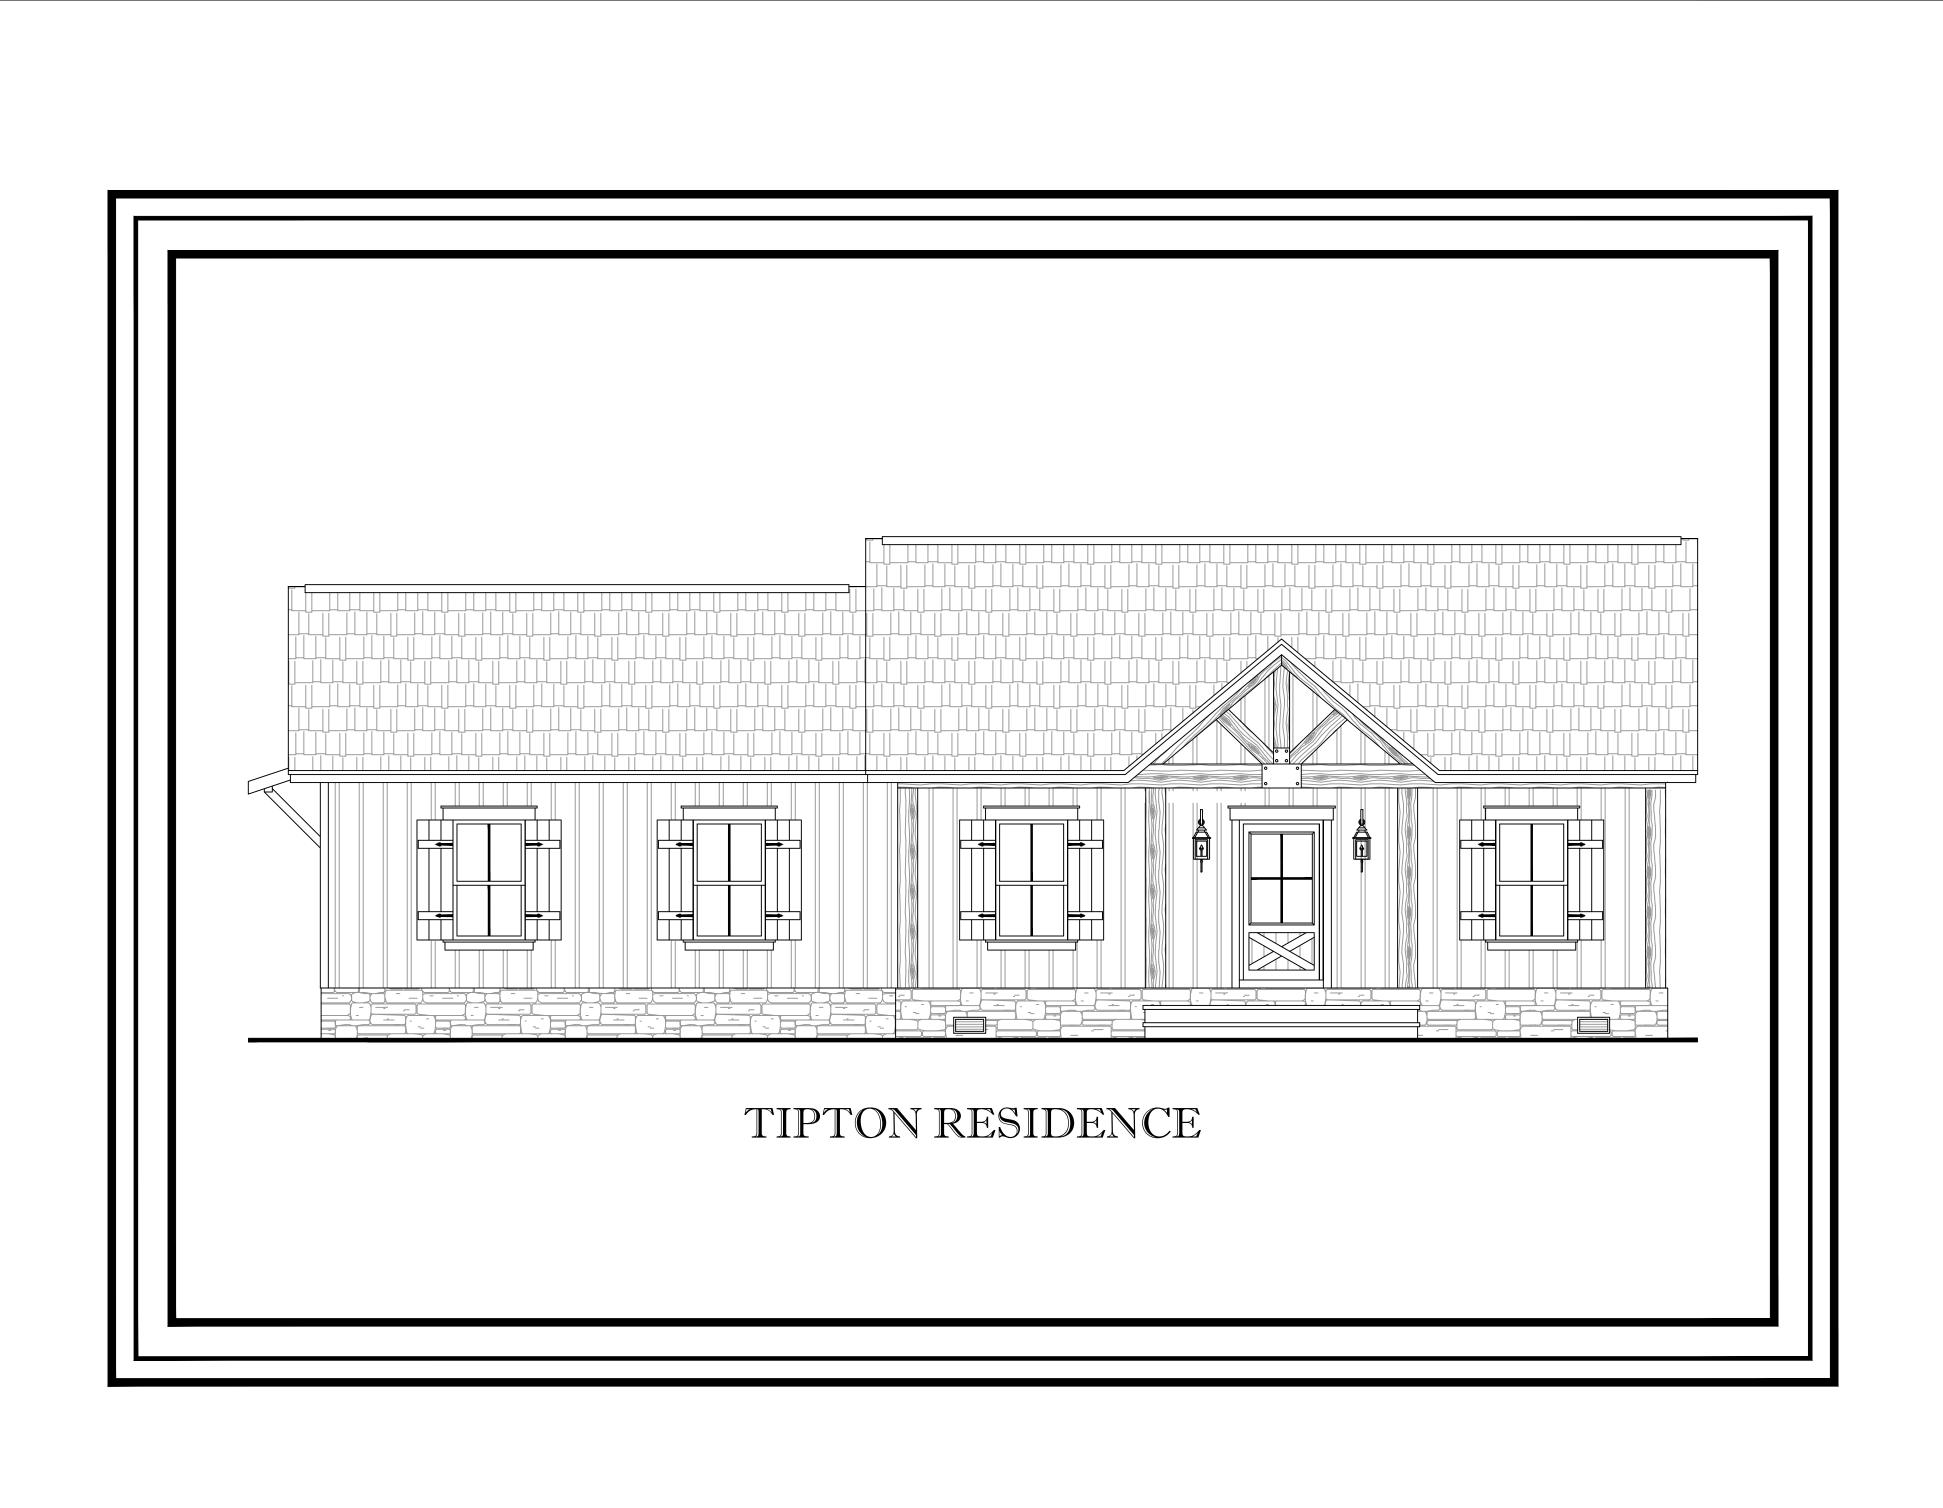

TUTE OF

BD.

- 12. ALL FLOOR JOISTS ARE TO BE 2x12 NO. 2 S.Y.P. UNLESS OTHERWISE NOTED. 13. VERIFY THE NUMBER AND LOCATION OF BRICK VENTS WITH APPLICABLE CODES AT SITE.
- 14. ALL BEAM SIZES SHALL BE VERIFIED BY LICENSED STRUCTURAL ENGINEER.





REINFORCING, AS REQ'D BY CODE -

3-#4 BARS, CONT., W/ #4 TIES @36" O.C. -(OR AS REQ'D BY LOCAL CODE.)



A I B D











## NOTES

- 1. OWNER TO SELECT ALL DOOR & WINDOW STYLES.
- 2. VERIFY ALL STEPS REQUIRED @ SITE.

- SECTION FOR FRAMING STYLE.



# LEFT ELEVATION











SCALE: 3/8" = 1'-0"

## **GENERAL NOTES:**

1'-0

۰.

- 1. ALL CABINET DIMENSIONS TO BE VERIFIED ON SITE BY GENERAL CONTRACTOR, PRIOR TO ORDERING OR BUILDING OF CABINETS. 2. ALL CABINET FINISHES AND HARDWARE TO BE
- SELECTED BY OWNER.



LAUNDRY CABINET ELEVATION