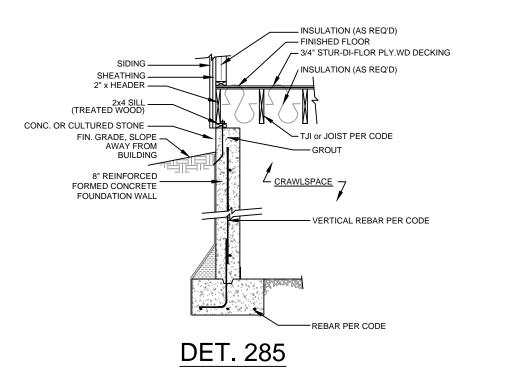

TUTE OF

BD.

- 12. ALL FLOOR JOISTS ARE TO BE 2x12 NO. 2 S.Y.P. UNLESS OTHERWISE NOTED. 13. VERIFY THE NUMBER AND LOCATION OF BRICK VENTS WITH APPLICABLE CODES AT SITE.
- 14. ALL BEAM SIZES SHALL BE VERIFIED BY LICENSED STRUCTURAL ENGINEER.