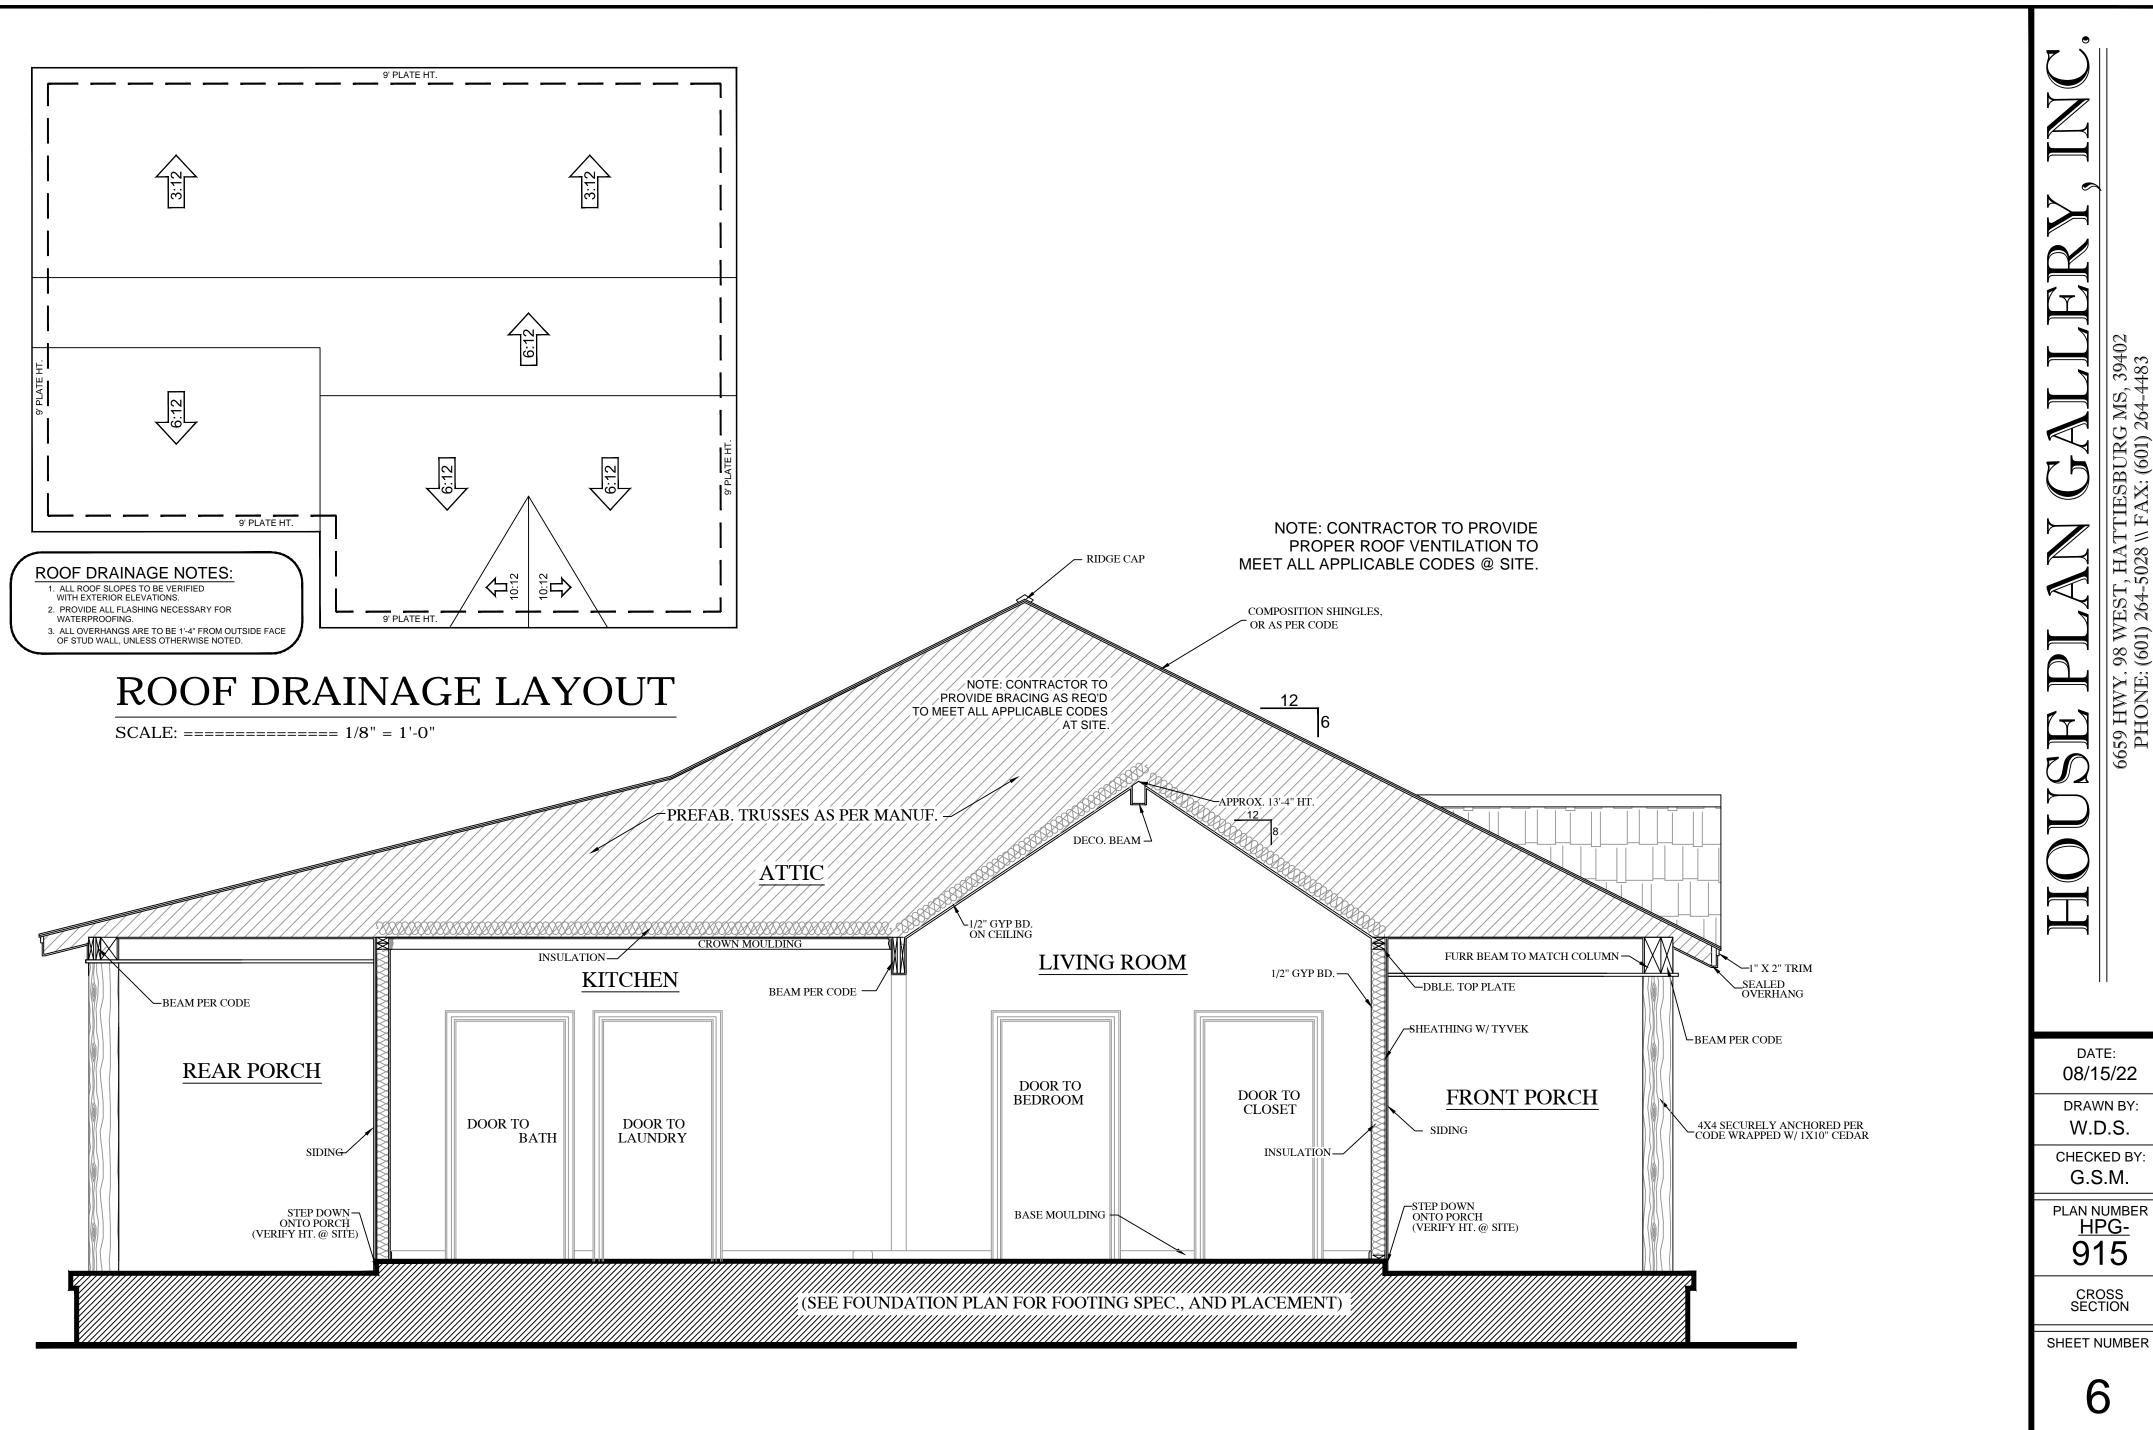

## NOTES

- 1. OWNER TO SELECT ALL DOOR & WINDOW STYLES.
- 2. VERIFY ALL STEPS REQUIRED @ SITE.

- SECTION FOR FRAMING STYLE.