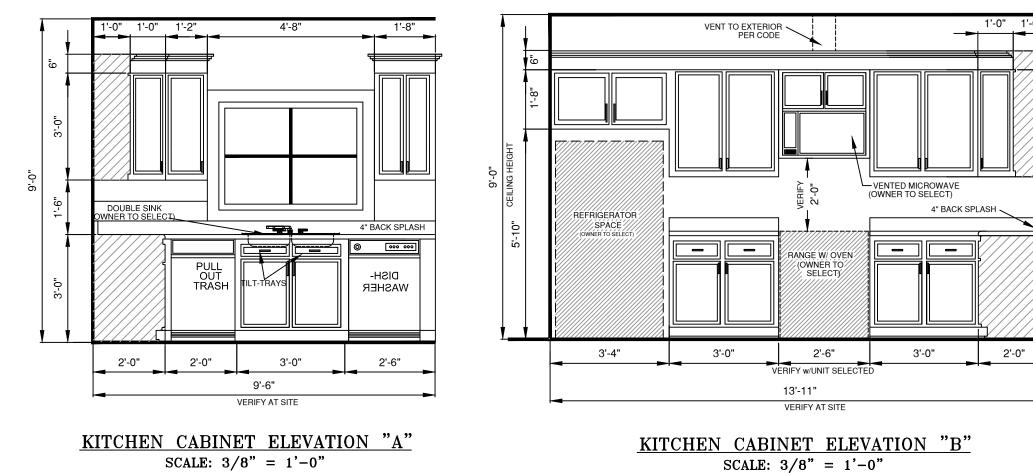

## **GENERAL NOTES:**

1'-0

۰.

- 1. ALL CABINET DIMENSIONS TO BE VERIFIED ON SITE BY GENERAL CONTRACTOR, PRIOR TO ORDERING OR BUILDING OF CABINETS. 2. ALL CABINET FINISHES AND HARDWARE TO BE
- SELECTED BY OWNER.