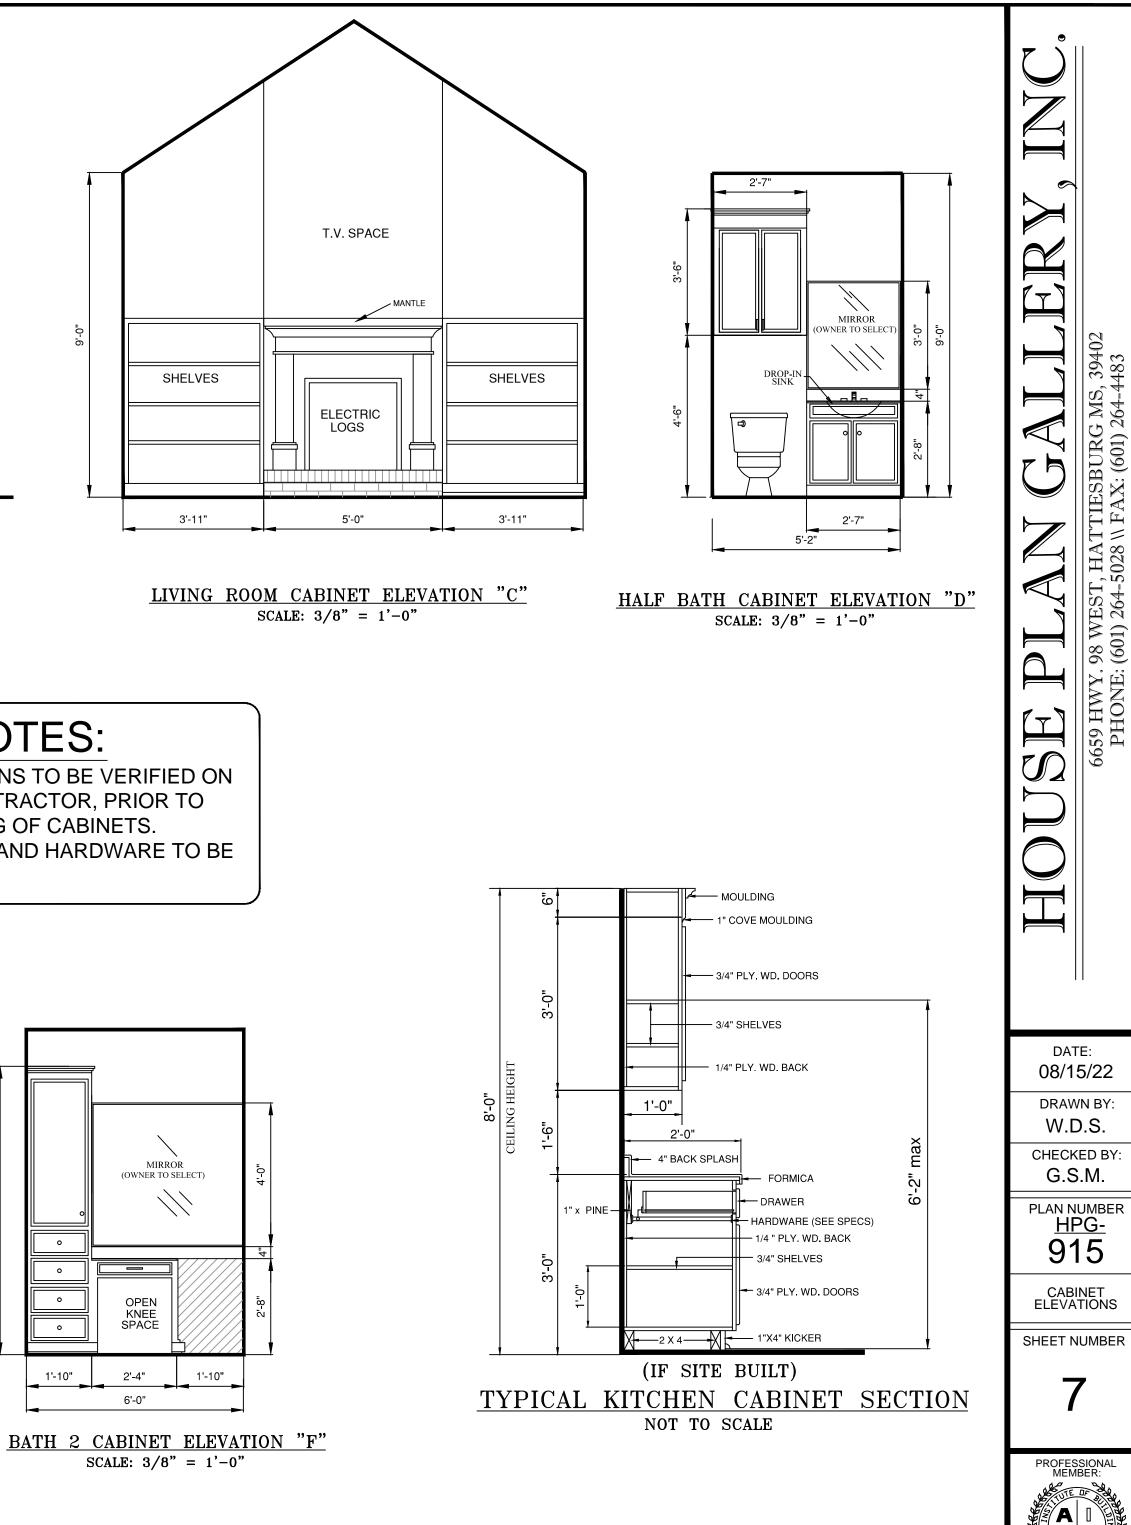

## **GENERAL NOTES:**

1'-0

۰.

- 1. ALL CABINET DIMENSIONS TO BE VERIFIED ON SITE BY GENERAL CONTRACTOR, PRIOR TO ORDERING OR BUILDING OF CABINETS. 2. ALL CABINET FINISHES AND HARDWARE TO BE
- SELECTED BY OWNER.

LAUNDRY CABINET ELEVATION "E" SCALE: 3/8" = 1'-0"

BATH 2 CABINET ELEVATION "F" SCALE: 3/8" = 1'-0"

BD.