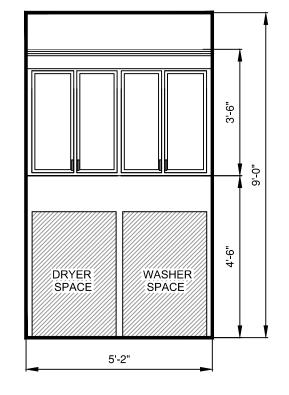

LAUNDRY CABINET ELEVATION "E" SCALE: 3/8" = 1'-0"

BATH 2 CABINET ELEVATION "F" SCALE: 3/8" = 1'-0"

BD.