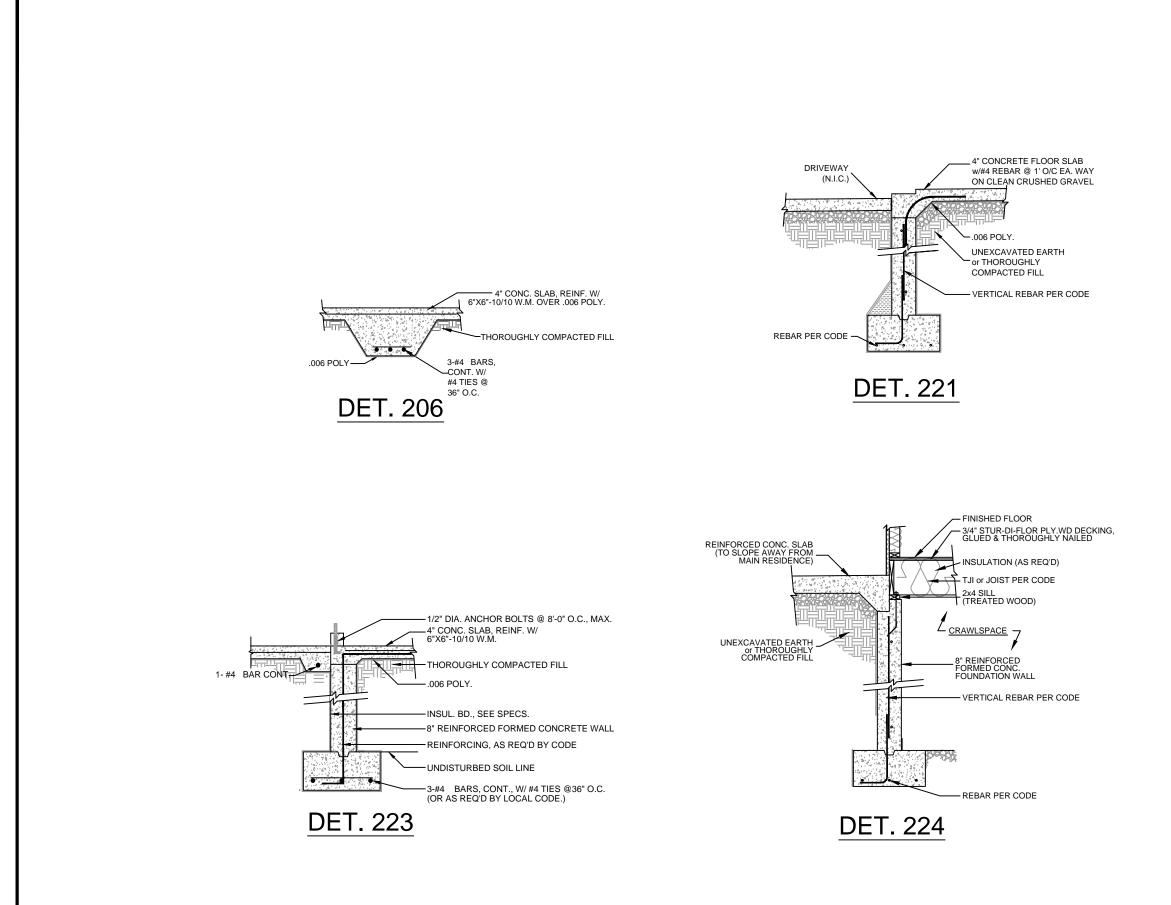

REINFORCING, AS REQ'D BY CODE -

3-#4 BARS, CONT., W/ #4 TIES @36" O.C. -(OR AS REQ'D BY LOCAL CODE.)

A I B D