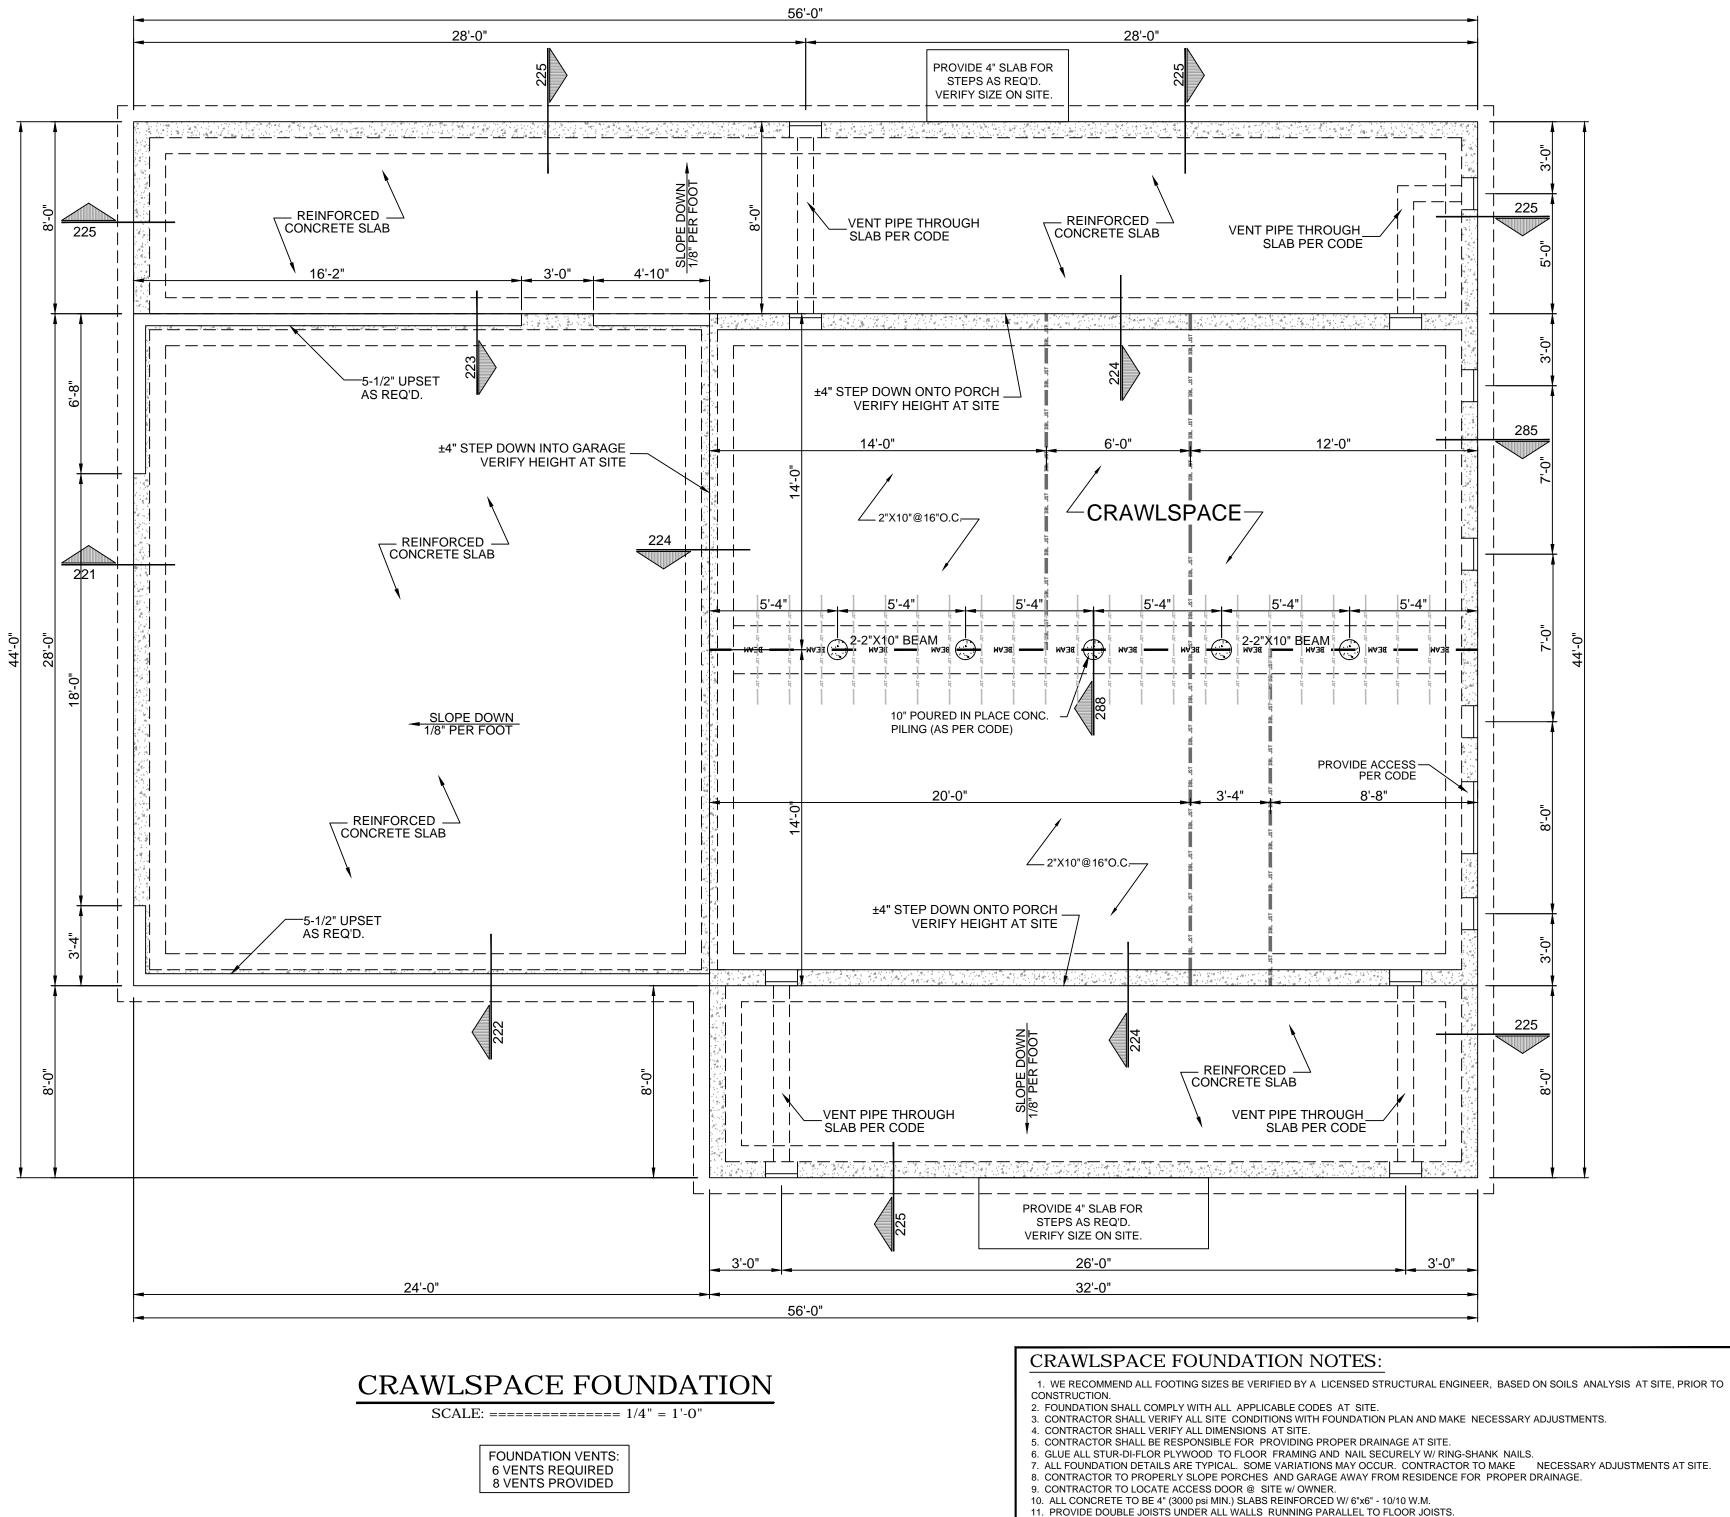

TUTE OF

BD.

- 12. ALL FLOOR JOISTS ARE TO BE 2x12 NO. 2 S.Y.P. UNLESS OTHERWISE NOTED. 13. VERIFY THE NUMBER AND LOCATION OF BRICK VENTS WITH APPLICABLE CODES AT SITE.
- 14. ALL BEAM SIZES SHALL BE VERIFIED BY LICENSED STRUCTURAL ENGINEER.

## NOTES

- 1. OWNER TO SELECT ALL DOOR & WINDOW STYLES.
- 2. VERIFY ALL STEPS REQUIRED @ SITE.

- SECTION FOR FRAMING STYLE.