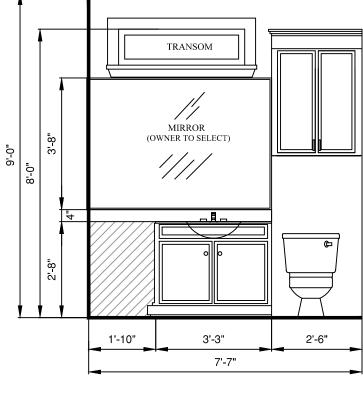

LAUNDRY CABINET ELEVATION "E" SCALE: 3/8" = 1'-0"

BATH 2 CABINET ELEVATION "F" SCALE: 3/8" = 1'-0"

BD.