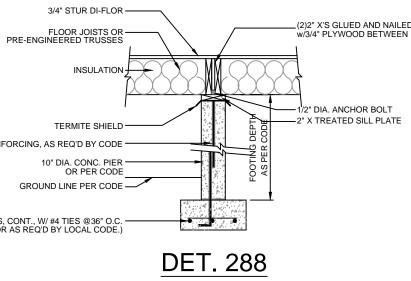

REINFORCING, AS REQ'D BY CODE -

3-#4 BARS, CONT., W/ #4 TIES @36" O.C. -(OR AS REQ'D BY LOCAL CODE.)

A I B D