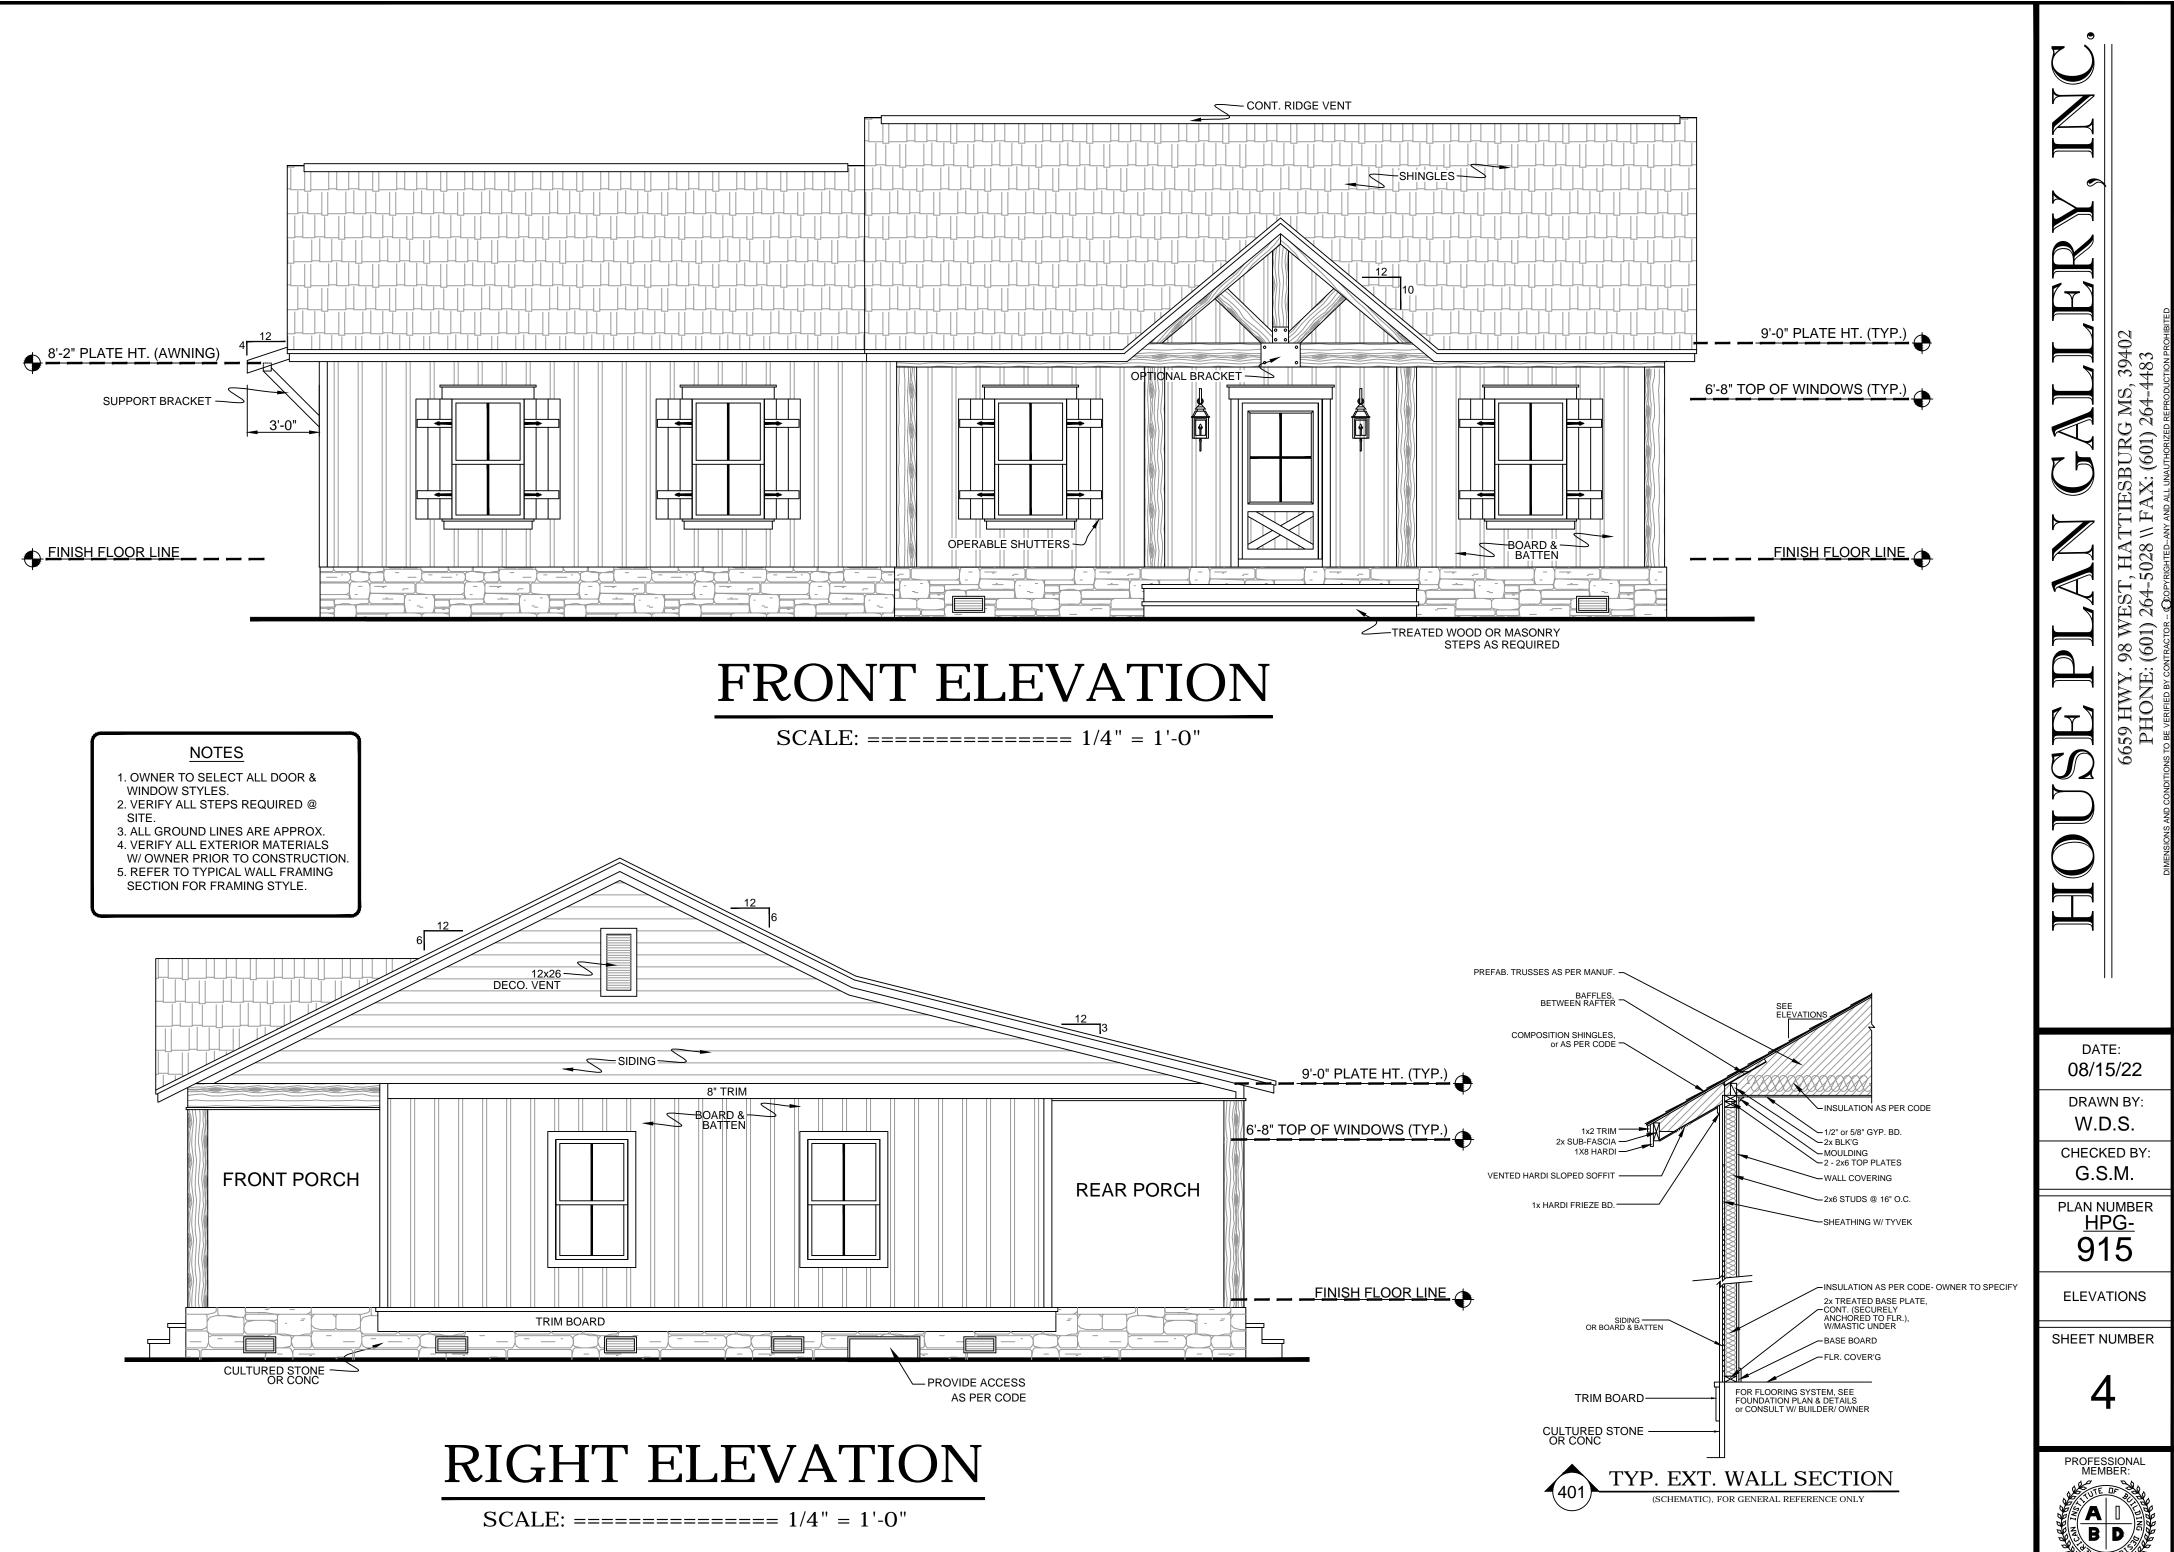

## NOTES

- 1. OWNER TO SELECT ALL DOOR & WINDOW STYLES.
- 2. VERIFY ALL STEPS REQUIRED @ SITE.

- SECTION FOR FRAMING STYLE.

# LEFT ELEVATION

SCALE: 3/8" = 1'-0"