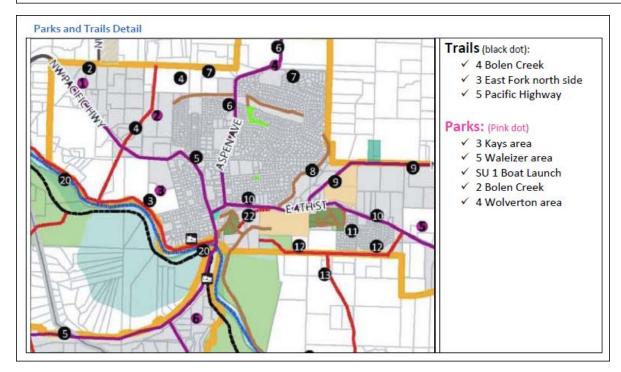

## 6-year Parks and Recreation Capital Improvement Plan

| #                     | Trail Name                                                                    | Туре                                                                                                                                                                                                                                                                                                                                                                                                                                                                                                                                                                                                                                                                                                                                                                                                                                                                                                                                                                                                                                                                                                                                                                                                                                                                                                                                                                                                                                                                                                                                                                                                                                                                                                                                                                                                                                                                                                                                                                                                                                                                                                                           | Length<br>(miles)                                                                                              | Description                                                                                                                                                                                                                                                                                                                                                                                                                                                                                                                                                                                                                                                                                                                                                                                                                                   |  |  |  |  |
|-----------------------|-------------------------------------------------------------------------------|--------------------------------------------------------------------------------------------------------------------------------------------------------------------------------------------------------------------------------------------------------------------------------------------------------------------------------------------------------------------------------------------------------------------------------------------------------------------------------------------------------------------------------------------------------------------------------------------------------------------------------------------------------------------------------------------------------------------------------------------------------------------------------------------------------------------------------------------------------------------------------------------------------------------------------------------------------------------------------------------------------------------------------------------------------------------------------------------------------------------------------------------------------------------------------------------------------------------------------------------------------------------------------------------------------------------------------------------------------------------------------------------------------------------------------------------------------------------------------------------------------------------------------------------------------------------------------------------------------------------------------------------------------------------------------------------------------------------------------------------------------------------------------------------------------------------------------------------------------------------------------------------------------------------------------------------------------------------------------------------------------------------------------------------------------------------------------------------------------------------------------|----------------------------------------------------------------------------------------------------------------|-----------------------------------------------------------------------------------------------------------------------------------------------------------------------------------------------------------------------------------------------------------------------------------------------------------------------------------------------------------------------------------------------------------------------------------------------------------------------------------------------------------------------------------------------------------------------------------------------------------------------------------------------------------------------------------------------------------------------------------------------------------------------------------------------------------------------------------------------|--|--|--|--|
| 4                     | Bolen Creek (T)                                                               | T 3<br>rustic                                                                                                                                                                                                                                                                                                                                                                                                                                                                                                                                                                                                                                                                                                                                                                                                                                                                                                                                                                                                                                                                                                                                                                                                                                                                                                                                                                                                                                                                                                                                                                                                                                                                                                                                                                                                                                                                                                                                                                                                                                                                                                                  | 0.90                                                                                                           | Follows the Bolen Creek Greenway. This trail will link the East Fork of the Lewis River Trail and the Heritage Trail Extension.                                                                                                                                                                                                                                                                                                                                                                                                                                                                                                                                                                                                                                                                                                               |  |  |  |  |
| 3                     | East Fork of the Lewis T 2 1.26 River Water Front (T) shared use              |                                                                                                                                                                                                                                                                                                                                                                                                                                                                                                                                                                                                                                                                                                                                                                                                                                                                                                                                                                                                                                                                                                                                                                                                                                                                                                                                                                                                                                                                                                                                                                                                                                                                                                                                                                                                                                                                                                                                                                                                                                                                                                                                |                                                                                                                | Parallel the north bank of the East Fork of the Lewis River. This trail will be the gem of the City by providing public water front access and may be a catalyst for urban water front development that would occur to the north of the trail. This trail will also provide access to a small scale community boat launch and Sternwheeler Park.                                                                                                                                                                                                                                                                                                                                                                                                                                                                                              |  |  |  |  |
| 5                     | Pacific Highway (P)                                                           | T 5<br>on-road                                                                                                                                                                                                                                                                                                                                                                                                                                                                                                                                                                                                                                                                                                                                                                                                                                                                                                                                                                                                                                                                                                                                                                                                                                                                                                                                                                                                                                                                                                                                                                                                                                                                                                                                                                                                                                                                                                                                                                                                                                                                                                                 | 1.75                                                                                                           | Parallel Pacific Highway and NW La Center Road. This trail will link Interstate 5. It will also provide access to regional trails, boat launches, and trailheads. Phase 1 – north of river from bridge to edge of UGA; Phase 2 – South of river from bridge to I-5.                                                                                                                                                                                                                                                                                                                                                                                                                                                                                                                                                                           |  |  |  |  |
| T                     | otal miles                                                                    |                                                                                                                                                                                                                                                                                                                                                                                                                                                                                                                                                                                                                                                                                                                                                                                                                                                                                                                                                                                                                                                                                                                                                                                                                                                                                                                                                                                                                                                                                                                                                                                                                                                                                                                                                                                                                                                                                                                                                                                                                                                                                                                                | 3.91                                                                                                           |                                                                                                                                                                                                                                                                                                                                                                                                                                                                                                                                                                                                                                                                                                                                                                                                                                               |  |  |  |  |
| 6<br>Pari             | -year CIP Park D                                                              | escriptions<br>Descripti                                                                                                                                                                                                                                                                                                                                                                                                                                                                                                                                                                                                                                                                                                                                                                                                                                                                                                                                                                                                                                                                                                                                                                                                                                                                                                                                                                                                                                                                                                                                                                                                                                                                                                                                                                                                                                                                                                                                                                                                                                                                                                       | •                                                                                                              | nding Priority)                                                                                                                                                                                                                                                                                                                                                                                                                                                                                                                                                                                                                                                                                                                                                                                                                               |  |  |  |  |
| Parl<br>Nam           | c Vicinity<br>e                                                               | Descripti                                                                                                                                                                                                                                                                                                                                                                                                                                                                                                                                                                                                                                                                                                                                                                                                                                                                                                                                                                                                                                                                                                                                                                                                                                                                                                                                                                                                                                                                                                                                                                                                                                                                                                                                                                                                                                                                                                                                                                                                                                                                                                                      | ion                                                                                                            |                                                                                                                                                                                                                                                                                                                                                                                                                                                                                                                                                                                                                                                                                                                                                                                                                                               |  |  |  |  |
| Parl<br>Nam           | c Vicinity<br>e                                                               | Descripti                                                                                                                                                                                                                                                                                                                                                                                                                                                                                                                                                                                                                                                                                                                                                                                                                                                                                                                                                                                                                                                                                                                                                                                                                                                                                                                                                                                                                                                                                                                                                                                                                                                                                                                                                                                                                                                                                                                                                                                                                                                                                                                      | ion<br>e residents                                                                                             | nding Priority)  s in the south west corner of the City. Acquire a site in the general vicinity in accordance with the design guidelines. It connect to the East Fork of the Lewis River Water Front Trail (3) and Pacific Highway Pathway (5).                                                                                                                                                                                                                                                                                                                                                                                                                                                                                                                                                                                               |  |  |  |  |
| Pari<br>Nam<br>NP – 3 | e W. of downtown                                                              | Park can serve possible this to Park can serve park | e resident:<br>trail should<br>ve resident<br>ines. If po                                                      | s in the south west corner of the City. Acquire a site in the general vicinity in accordance with the design guidelines. It connect to the East Fork of the Lewis River Water Front Trail (3) and Pacific Highway Pathway (5).  It is the east end of the City. Acquire a suitable site in the general vicinity on the parks plan in accordance with the service of the contract of the City.                                                                                                                                                                                                                                                                                                                                                                                                                                                 |  |  |  |  |
| Pari<br>Nam<br>NP – 3 | W. of<br>downtown                                                             | Park can serve<br>possible this t<br>Park can serve<br>design guideli<br>Community Pa<br>Regional boat<br>group picnic s<br>provides acces                                                                                                                                                                                                                                                                                                                                                                                                                                                                                                                                                                                                                                                                                                                                                                                                                                                                                                                                                                                                                                                                                                                                                                                                                                                                                                                                                                                                                                                                                                                                                                                                                                                                                                                                                                                                                                                                                                                                                                                     | e residents<br>trail should<br>ve resident<br>ines. If po<br>ark.<br>t launch a<br>shelter, pic<br>ss to the E | s in the south west corner of the City. Acquire a site in the general vicinity in accordance with the design guidelines.                                                                                                                                                                                                                                                                                                                                                                                                                                                                                                                                                                                                                                                                                                                      |  |  |  |  |
| Pari<br>Nam<br>NP – 3 | W. of<br>downtown<br>Lockwood<br>Creek Rd.<br>La Center<br>Bottoms S.<br>Side | Park can serve possible this to Park can serve park can serve design guideli Community Park Regional boat group picnic serve planned wate Park can serve par | e residents trail should ve resident ines. If po ark. t launch a t shelter, pic ss to the E or trail. The      | is in the south west corner of the City. Acquire a site in the general vicinity in accordance with the design guidelines. It connect to the East Fork of the Lewis River Water Front Trail (3) and Pacific Highway Pathway (5). Its in the east end of the City. Acquire a suitable site in the general vicinity on the parks plan in accordance with the sistile, the park should connect to the Lockwood Creek Road Pathway (10), NE Highland Road Pathway (9) and La Cent and trailhead parking for the County trail system. Improvements could include parking and stormwater, a restroom cinic tables, boat launch, benches, interpretive and wayfinding information, viewing area, and lighting. The boat launcast Fork of the Lewis River for small boats, kayaks, canoes and would be a regional launching or unloading point for the |  |  |  |  |