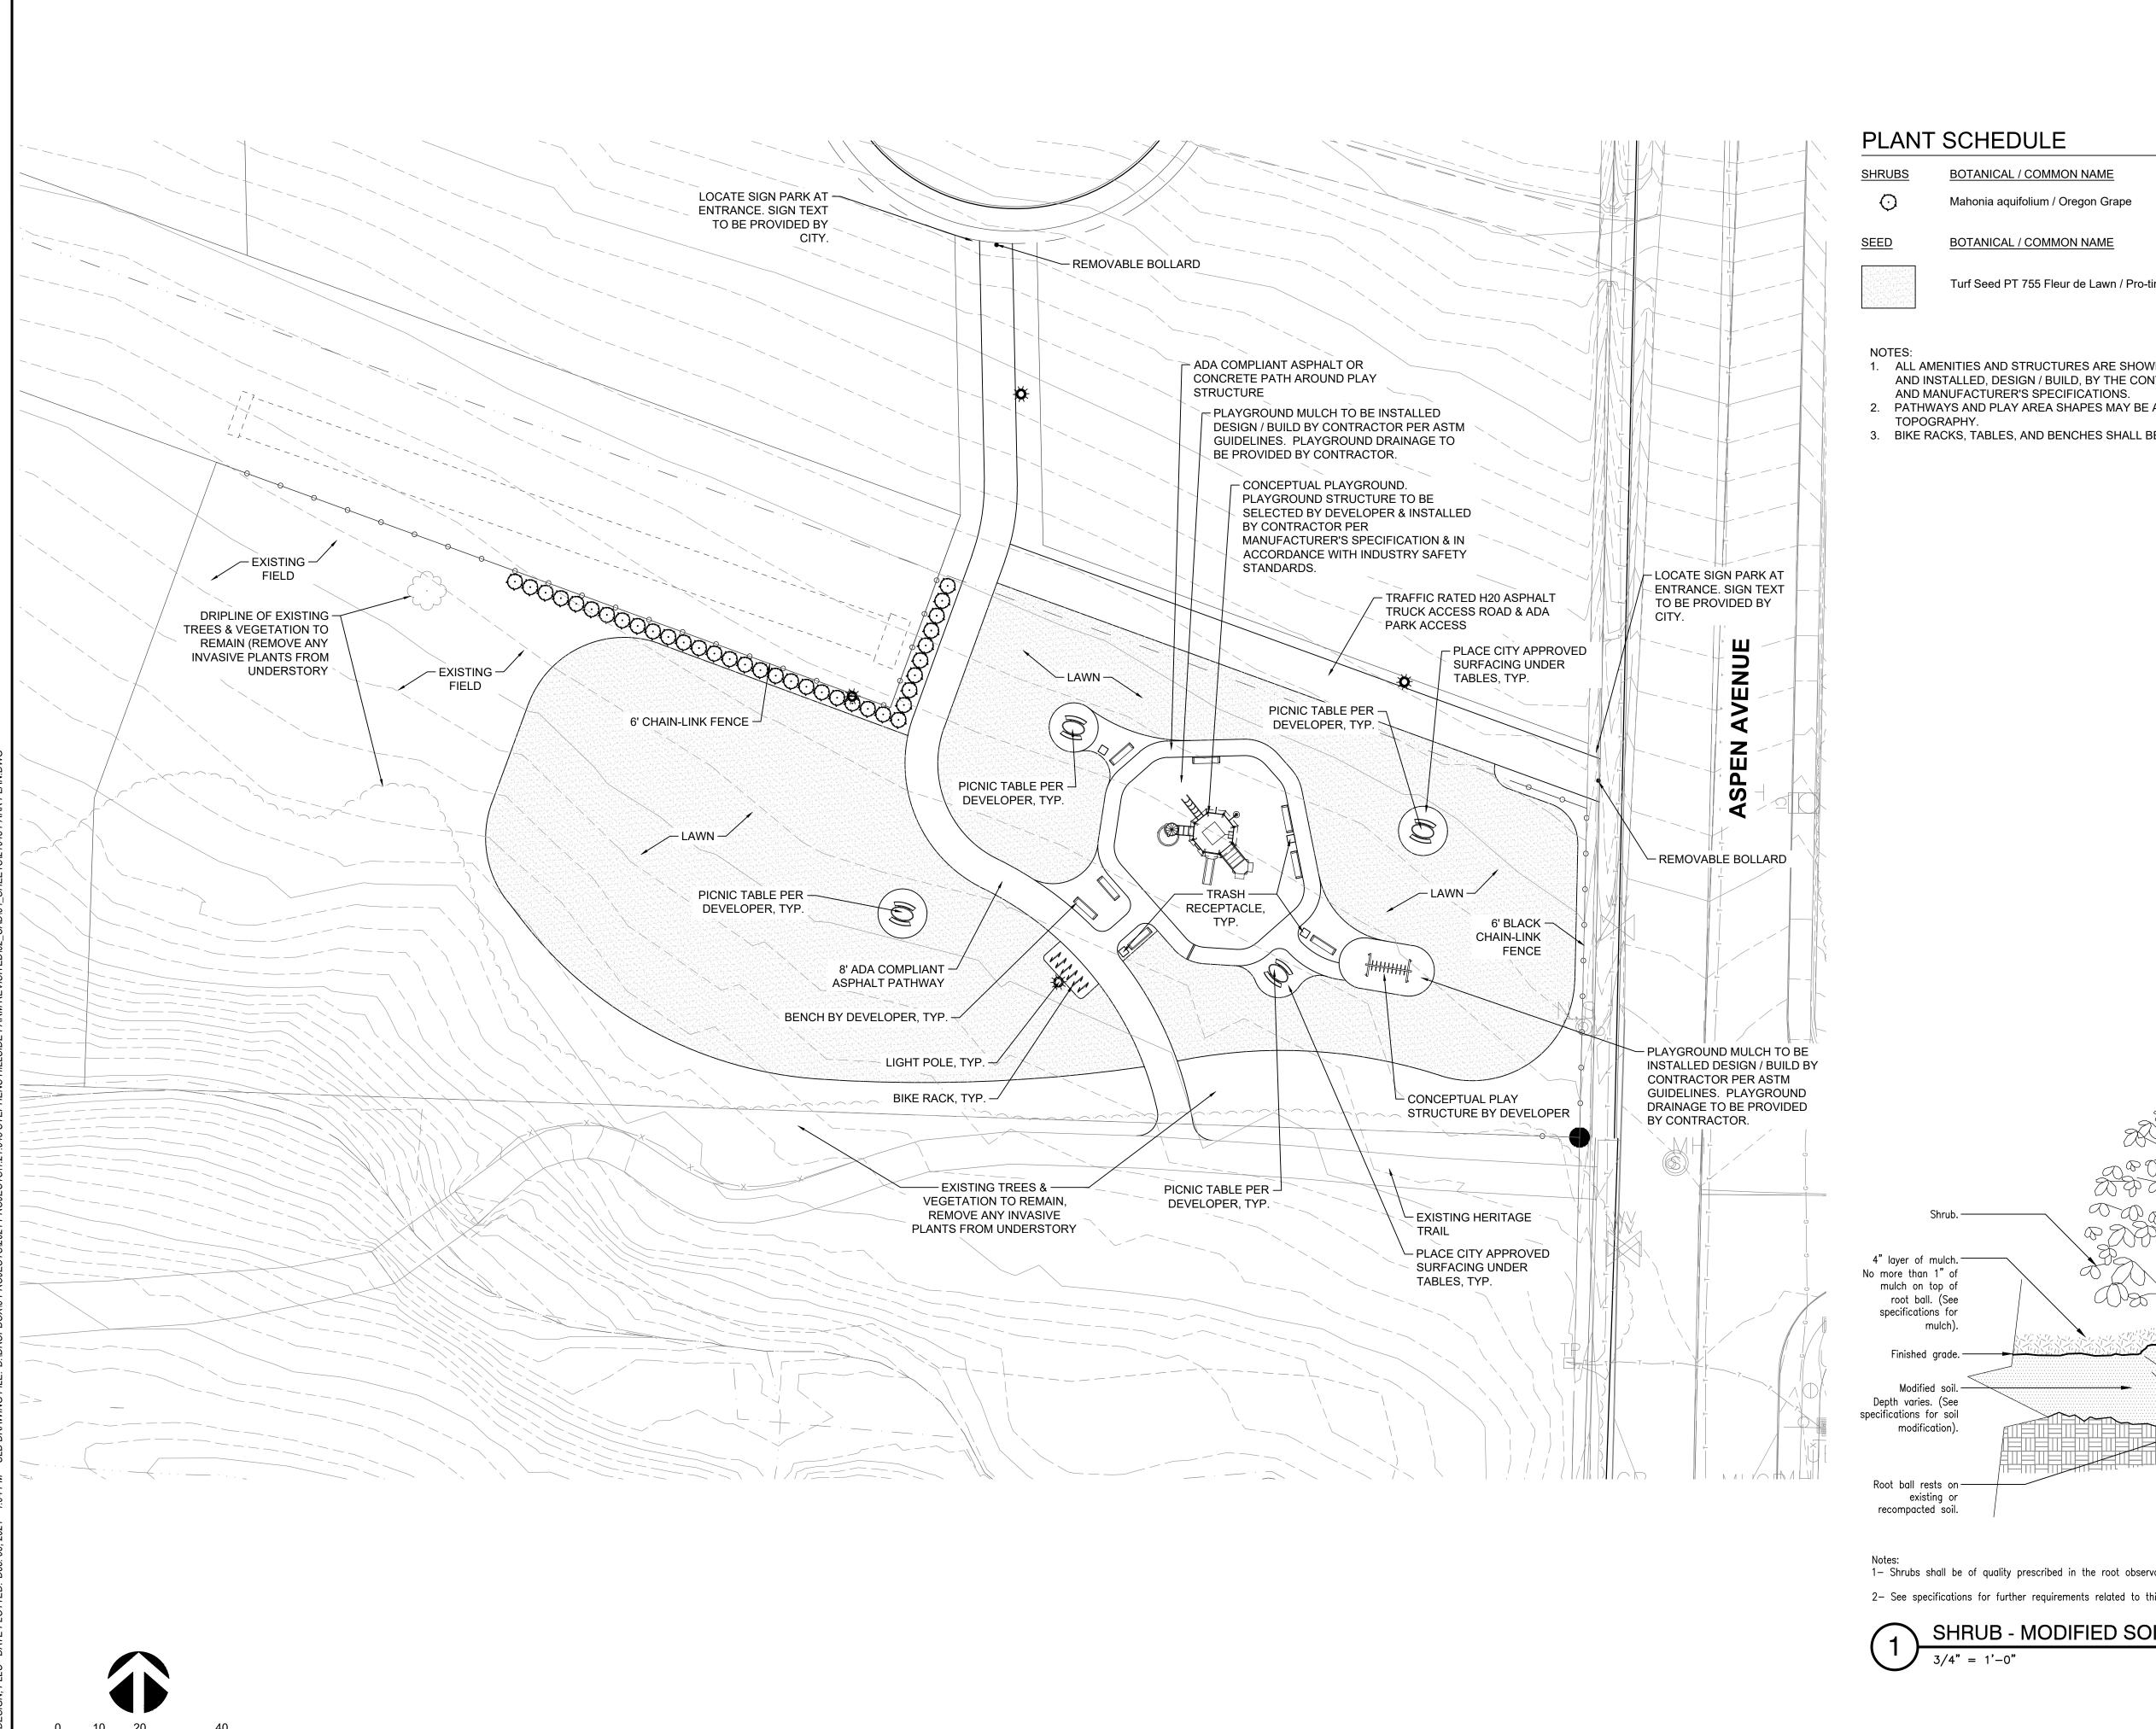

SCALE: 1" = 20'-0"

SPACING QTY 4` o.c. 35 SPACING QTY Turf Seed PT 755 Fleur de Lawn / Pro-time Fleur de Lawn Seed Mix 18,945 sf

- 1. ALL AMENITIES AND STRUCTURES ARE SHOWN CONCEPTUALLY. ALL EQUIPMENT WILL BE SELECTED BY THE DEVELOPER AND INSTALLED, DESIGN / BUILD, BY THE CONTRACTOR IN ACCORDANCE WITH INDUSTRY STANDARDS, ASTM GUIDELINES,
- 2. PATHWAYS AND PLAY AREA SHAPES MAY BE ADJUSTED TO ACCOMMODATE AMENITIES, STRUCTURES, EQUIPMENT, AND
- 3. BIKE RACKS, TABLES, AND BENCHES SHALL BE PLACED ON AND ANCHORED TO CONCRETE.