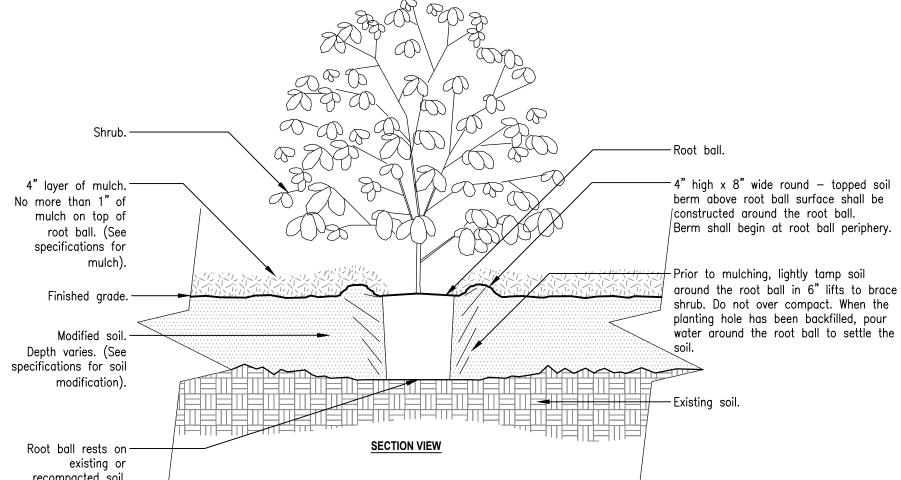

1— Shrubs shall be of quality prescribed in the root observations detail and specifications.

2- See specifications for further requirements related to this detail.

SHRUB - MODIFIED SOIL

URBAN TREE FOUNDATION © 2014 OPEN SOURCE FREE TO USE FX-PL-FX-SHRB-03