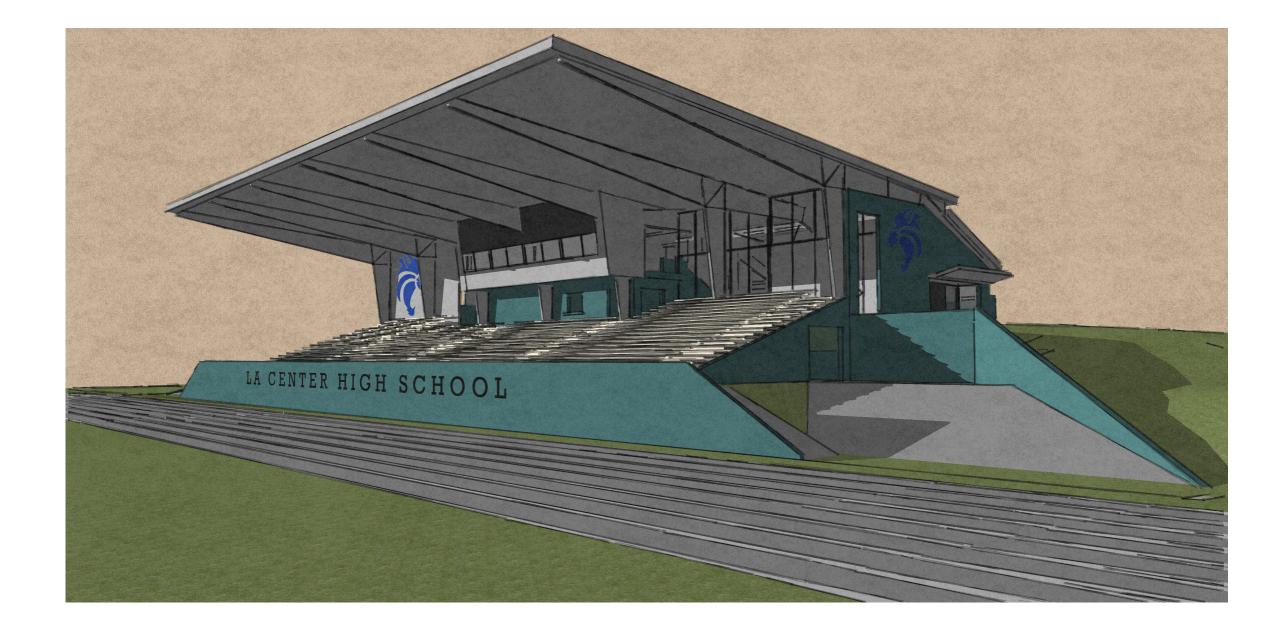

|
| B & GRIDDLE RANGE ₩/ CONV. OVEN |
| ROILER W/ CONVECTION OVEN       |
| PLASH GUARD                     |
| RYER                            |
| KHAUST HOOD W/ WAKEUP AIR       |
| ASH / RECYCLING BIN             |
| DPCORN MACHINE                  |
|                                 |



SECTION - 1/16"=1'-0"

La Center High School Youth Sports Facility 100% Schematic Design Issue



EAST ELEVATION RENDERING

La Center High School Youth Sports Facility 100% Schematic Design Issue



NORTH ELEVATION RENDERING

La Center High School Youth Sports Facility 100% Schematic Design Issue



WEST ELEVATION RENDERING

La Center High School Youth Sports Facility 100% Schematic Design Issue



NORTH ELEVATION RENDERING

La Center High School Youth Sports Facility 100% Schematic Design Issue



La Center High School Youth Sports Facility 100% Schematic Design Issue



La Center High School Youth Sports Facility 100% Schematic Design Issue



La Center High School Youth Sports Facility 100% Schematic Design Issue



La Center High School Youth Sports Facility 100% Schematic Design Issue