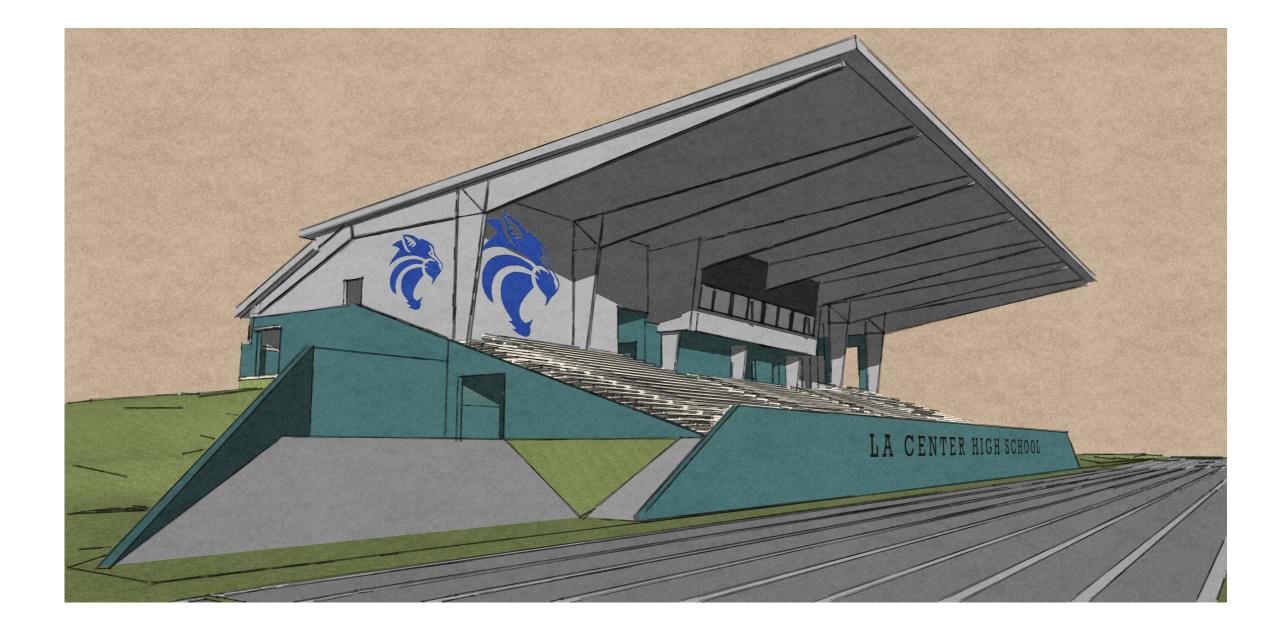

|
| PLASH GUARD                     |
| RYER                            |
| KHAUST HOOD W/ WAKEUP AIR       |
| ASH / RECYCLING BIN             |
| DPCORN MACHINE                  |
|                                 |



SECTION - 1/16"=1'-0"

La Center High School Youth Sports Facility 100% Schematic Design Issue



EAST ELEVATION RENDERING

La Center High School Youth Sports Facility 100% Schematic Design Issue



NORTH ELEVATION RENDERING

La Center High School Youth Sports Facility 100% Schematic Design Issue



WEST ELEVATION RENDERING

La Center High School Youth Sports Facility 100% Schematic Design Issue



NORTH ELEVATION RENDERING

La Center High School Youth Sports Facility 100% Schematic Design Issue



La Center High School Youth Sports Facility 100% Schematic Design Issue



La Center High School Youth Sports Facility 100% Schematic Design Issue



La Center High School Youth Sports Facility 100% Schematic Design Issue



La Center High School Youth Sports Facility 100% Schematic Design Issue