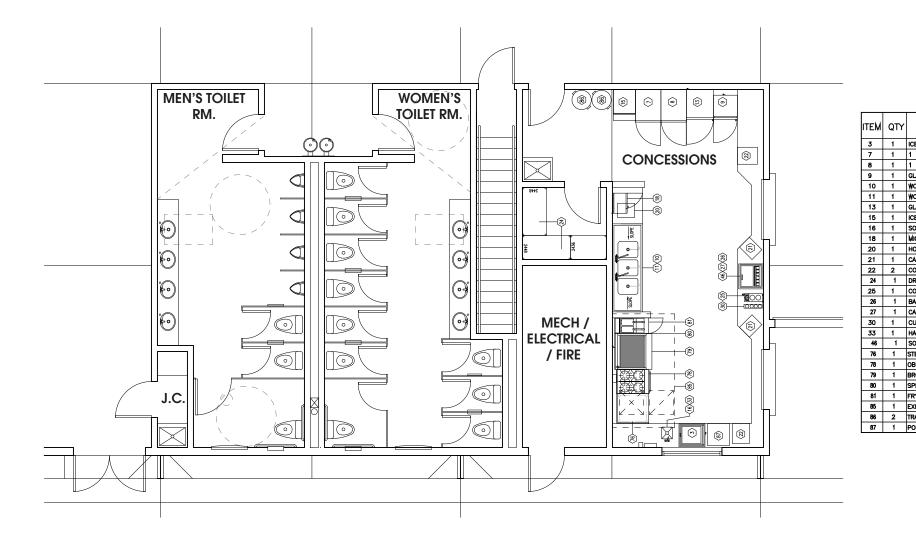

ol property lines are adequate in meeting the L1, L2 and L3 requirements
- (e) Project does not increase the number of students or employees and the existing 200+ parking spaces can support for example 500 high school students and 150 employees
- (f) All applicable conditions and criteria of the La Center Municipal code will be met.
- (g) Project will meet the improvement requirements of the La Center development code.
- (h) thru (k) None

Attached items:

Master Land Use Application Existing Conditions and Erosion Site Plan 3 (and utilities) LCYSF 100% Schematic







LOWER FLOOR PLAN - 1/16" = 1'-0"

La Center High School Youth Sports Facility 100% Schematic Design Issue



UPPER FLOOR PLAN - 1/16" = 1'-0"

La Center High School Youth Sports Facility 100% Schematic Design Issue





6



ENLARGED CORE PLAN - 1/8"=1'-0"

La Center High School Youth Sports Facility 100% Schematic Design Issue

#### DESCRIPTION

| E CREAM MERCHANDISER            |
|---------------------------------|
| DR. REACH-IN FREEZER            |
| DR. REACH-IN REFRIGERATOR       |
| LASS DOOR BEVERAGE MERCHANDISER |
| ORK TOP W/ TRIPLE COMP          |
| ORK CABINET BASE                |
| LASS DOOR MERCHANDISER          |
| e waker / bin / water filter    |
| OAP & TOWEL DISPENSER           |
| ICROWAVE                        |
| ot dog cooker & bun steamer     |
| ASH REGISTER                    |
| ONDIMENT DISPENSER              |
| RY STORAGE SHELVING             |
| OFFEE MAKER                     |
| AG-N-BOX                        |
| ARBONATOR & Co2                 |
| UP DISPENSER