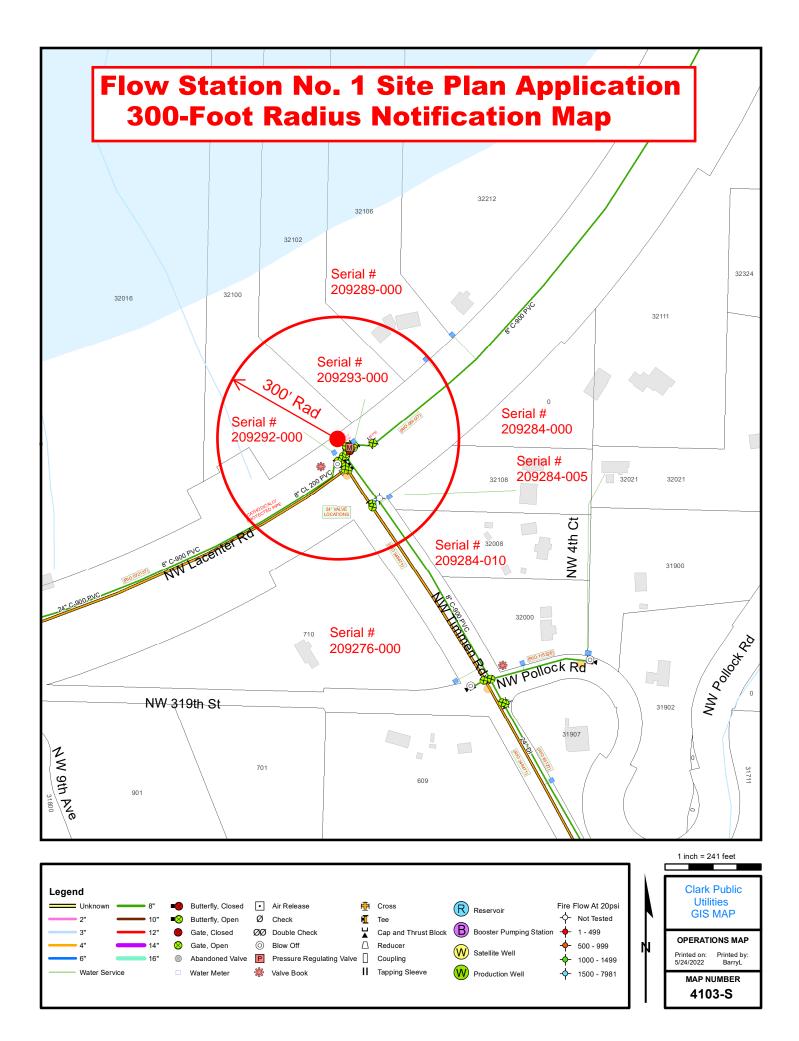

## **Commissioners**

Nancy E. Barnes Jim Malinowski Jane A. Van Dyke

Chief Executive Officer/ General Manager

Lena Wittler

May 27, 2022

RE: 330-Foot Radius Property Notification List Site Plan Application to City of La Center Clark Public Utilities Water Flow Station #1 Reconstruction

To Whom It May Concern:

Clark Public Utilities staff generated the site plan notification list, and herby certify the list information is accurate and the latest available known information. The notification radius is 300-feet as measured from the Flow Station #1 site. The list is generated from the County/Clark Public Utilities latest GIS data base and Clark Public Utilities customer data base. Therefore, for properties of which the owner is not the resident, the list contains names/addresses for both the resident and the property owner.

## FLOW #1 STATION RECONSTRUCTION NOTIFICATION LIST - 300' RADIUS FOR SITE PLAN APPLICATION

| Customer                         | Tax Serial No. | Address               | City       | State | Zip           | Notes          |
|----------------------------------|----------------|-----------------------|------------|-------|---------------|----------------|
| Rob and Angie Lamirata           | 209292-000     | 32100 NW La Center Rd | Ridgefield | WA    | 98642-9736006 | Owner/Resident |
| Mitchell and Talia Macha         | 209293-000     | 32102 NW La Center Rd | Ridgefield | WA    | 98642-9736024 | Owner/Resident |
| Nelson and Melanie Glaze         | 209289-000     | 32106 NW La Center Rd | Ridgefield | WA    | 98642-9736060 | Owner/Resident |
| Michael Hudnall                  | 209276-000     | 710 NW 319th St       | Ridgefield | WA    | 98642-8758102 | Resident       |
| Steven and Leslie Headley        | 209276-000     | 32324 NW Pollock Rd   | Ridgefield | WA    | 98642-9735241 | Owner          |
| Larry Kraemer                    | 209284-010     | 32008 NW 4th Ct       | Ridgefield | WA    | 98642-9107086 | Owner/Resident |
| Michael and Christine Broadwater | 209284-005     | 765 Camellia Ct       | Santa Rosa | CA    | 95407-7474652 | Owner          |
| Michael Broadwater               | 209284-005     | 32108 NW 4th Ct       | Ridgefield | WA    | 98642-9207085 | Resident       |
| Tom and Daniel Broadwater        | 209284-000     | 32111 NW 4th Ct       | Ridgefield | WA    | 98642-9207111 | Owner/Resident |