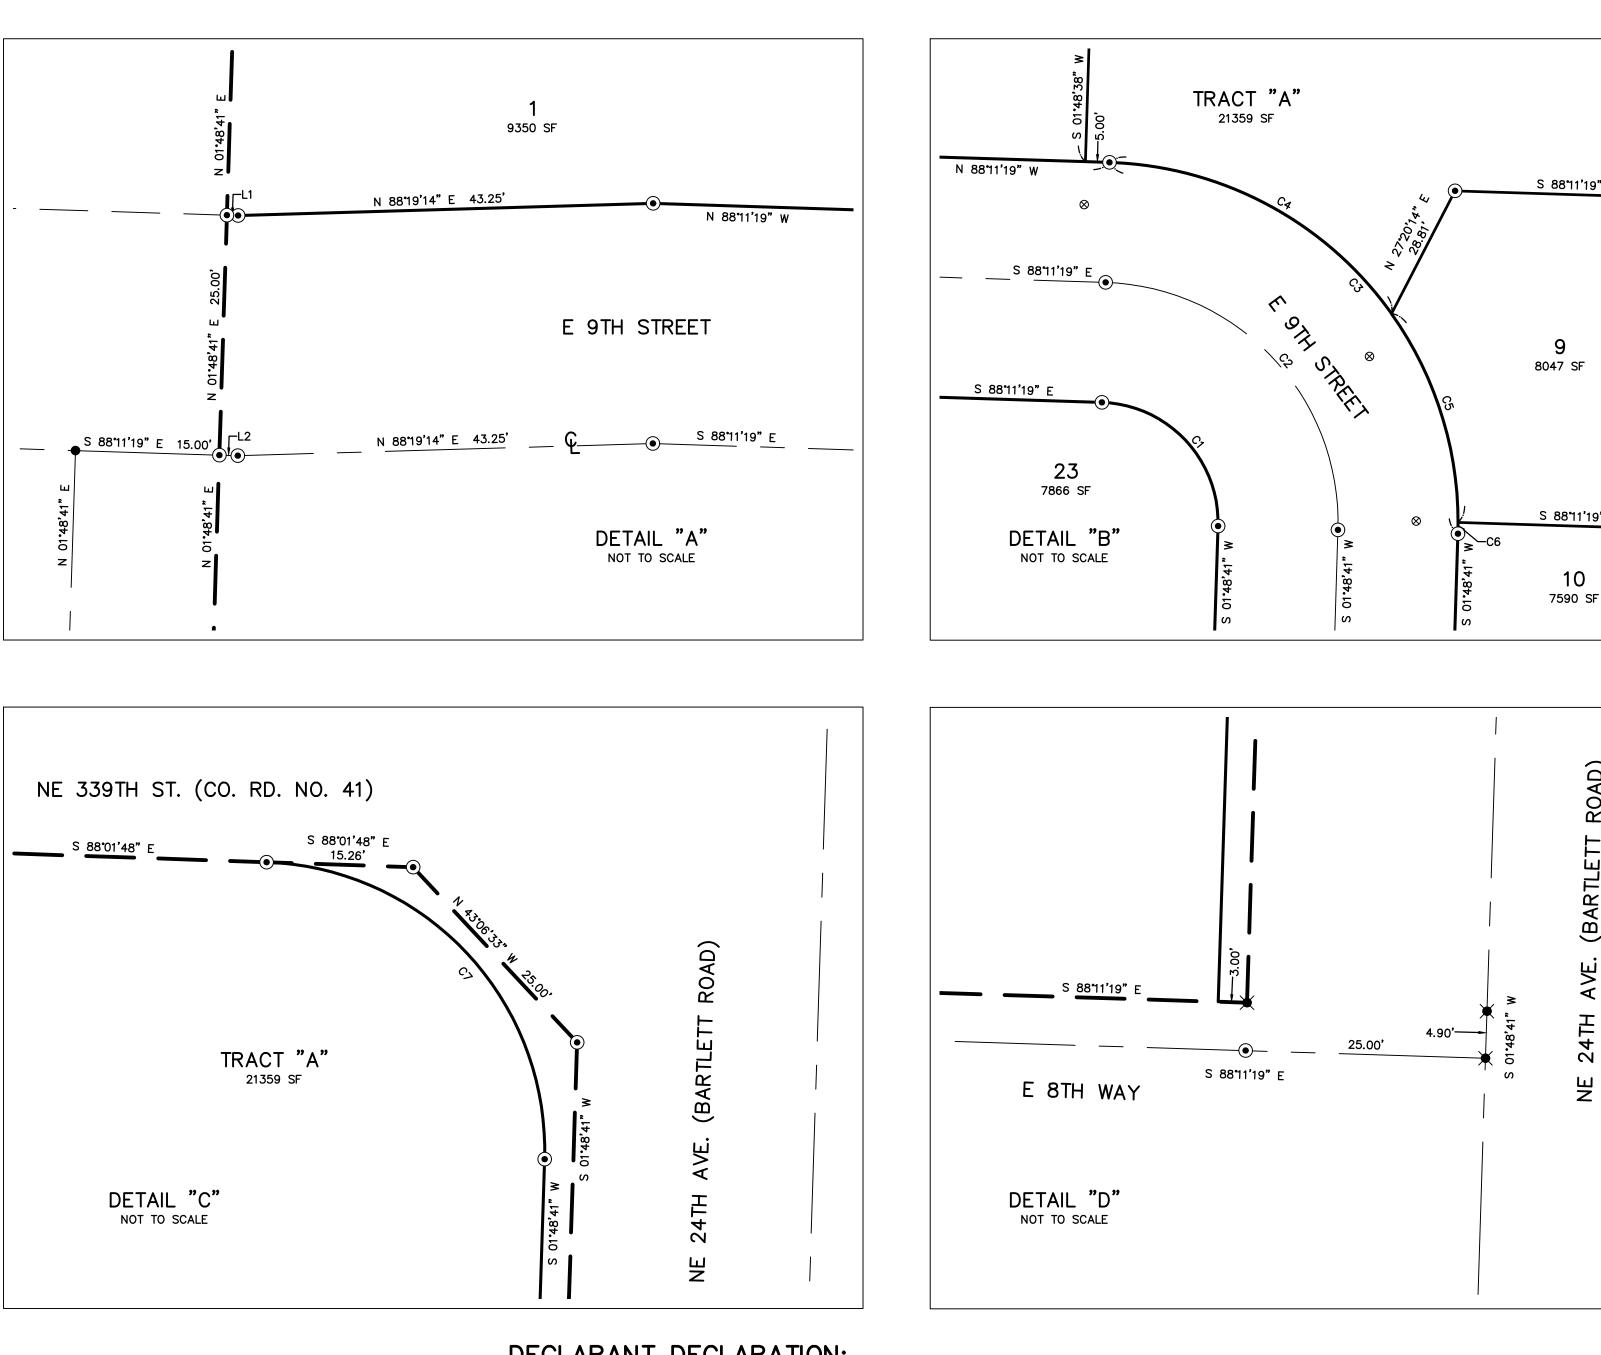

## LEGEND:

- INDICATES RECORD DATA PER SURVEY REFERENCE NO. (S#)
- AFN: INDICATES AUDITOR'S FILE NUMBER
- PIN: INDICATES PROPERTY IDENTIFICATION NUMBER L.C.R. INDICATES LAND CORNER RECORD
- SF INDICATES SQUARE FEET
- INDICATES MONUMENT FOUND AS NOTED
- INDICATES FOUND AND HELD 1/2" IRON ROD INSCRIBED X "DENNY 32451" PER SURVEY REFERENCE NUMBER 2
- INDICATES CALCULATED POSITION 0
- INDICATES 1/2" x 24" REBAR WITH YELLOW PLASTIC CAP  $\odot$ INSCRIBED "AVERY 50979", SET \_\_\_\_\_.
- INDICATES 1" BRONZE DISC INSCRIBED "AVERY 50979", SET IN CURB AT A DISTANCE OF 8.80' FROM THE RIGHT-OF-WAY ALONG THE EXTENSION OF THE LOT LINE,  $\otimes$ EXCEPT FOR THE CURB MONUMENT BETWEEN TRACT "A" AND LOT 9, WHICH IS 10.00' FROM THE RIGHT-OF-WAY.