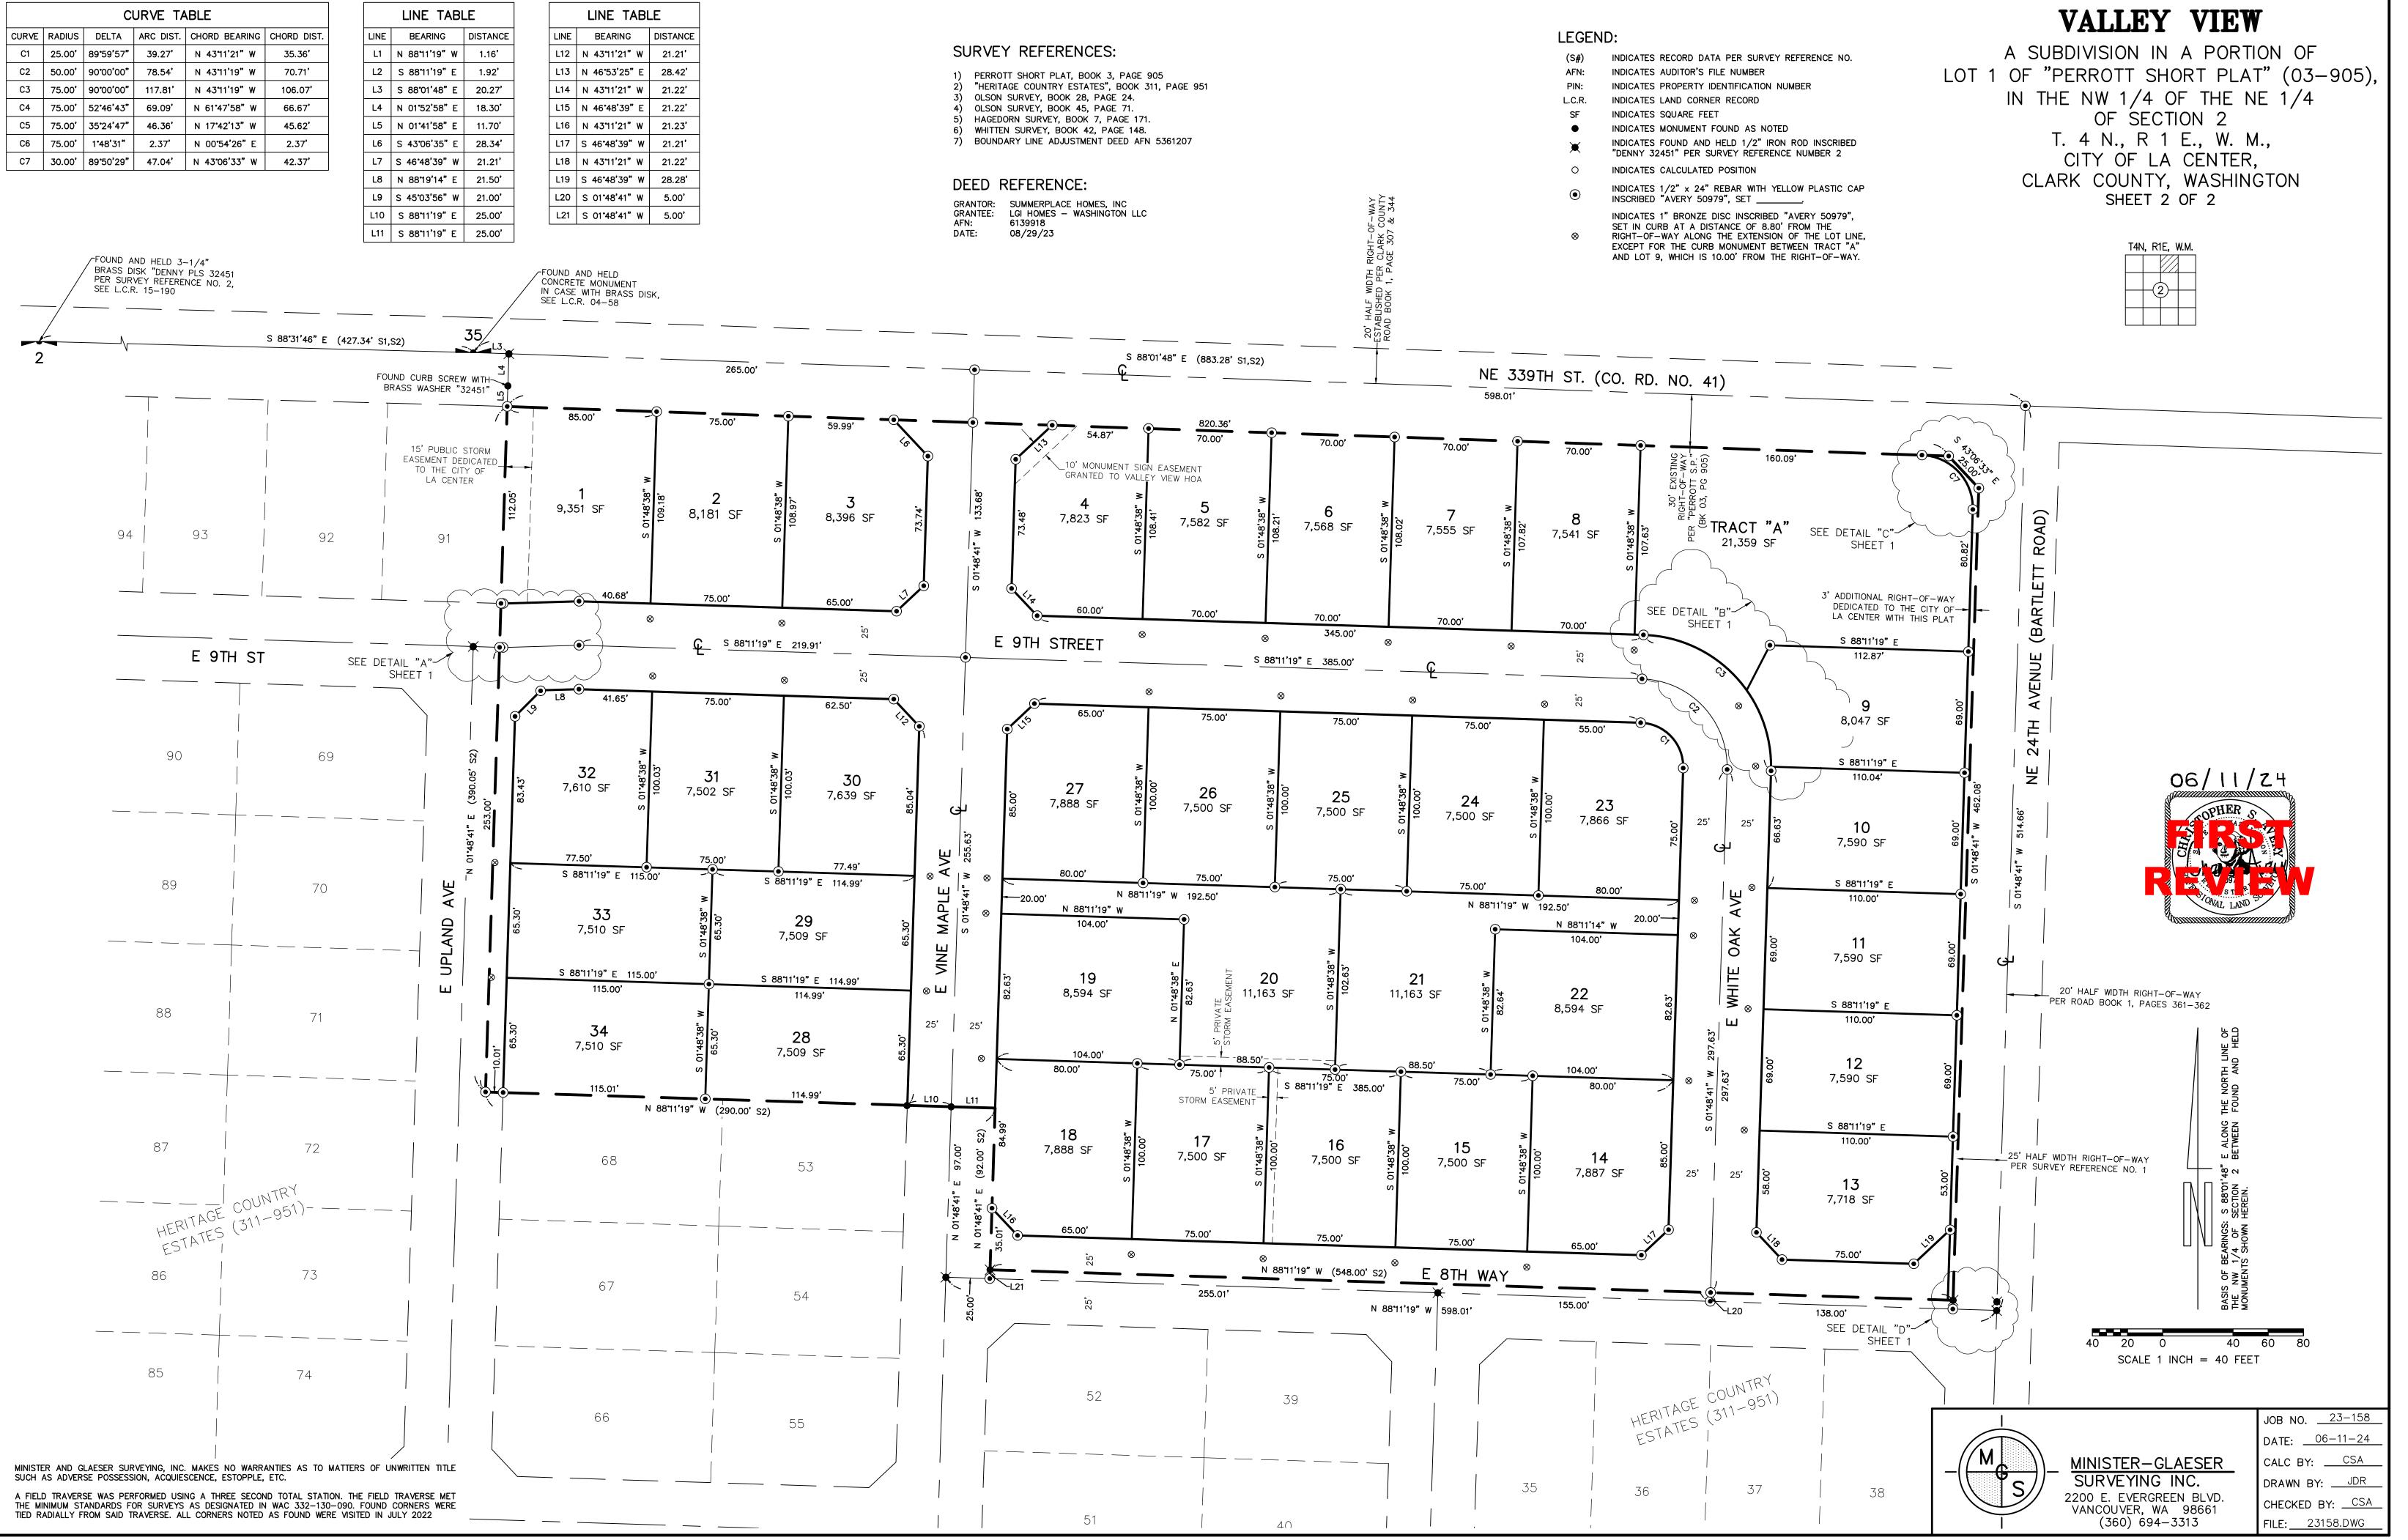

 $\sim$ 

MINISTER-GLAESER SURVEYING INC. 2200 E. EVERGREEN BLVD. VANCOUVER, WA 98661 (360) 694–3313

DATE: \_\_\_\_\_06-11-24 CALC BY: \_\_\_\_CSA DRAWN BY: \_\_\_\_JDR CHECKED BY: CSA FILE: 23158.DWG

|       | CURVE TABLE |                    |           |                        |                |
|-------|-------------|--------------------|-----------|------------------------|----------------|
| CURVE | RADIUS      | DELTA              | ARC DIST. | CHORD BEARING          | CHORD DIST.    |
| C1    | 25.00'      | 89 <b>•</b> 59'57" | 39.27'    | N 43″11'21″ W          | 35.36'         |
| C2    | 50.00'      | 90.00,00           | 78.54'    | N 43"11'19" W          | 70.71'         |
| C3    | 75.00'      | 90.00,00           | 117.81'   | N 43"11'19" W          | 106.07'        |
| C4    | 75.00'      | 52 <b>•</b> 46'43" | 69.09'    | N 61°47'58" W          | 66.67 <b>'</b> |
| C5    | 75.00'      | 35 <b>°</b> 24'47" | 46.36'    | N 17 <b>°</b> 42'13" W | 45.62'         |
| C6    | 75.00'      | 1*48'31"           | 2.37'     | N 00 <b>°</b> 54'26" E | 2.37'          |
| C7    | 30.00'      | 89 <b>*</b> 50'29" | 47.04'    | N 43°06'33" W          | 42.37 <b>'</b> |
|       |             |                    |           |                        |                |

| LINE TABLE |                        |          |  |
|------------|------------------------|----------|--|
| LINE       | BEARING                | DISTANCE |  |
| L1         | N 8811'19" W           | 1.16'    |  |
| L2         | S 88"11'19" E          | 1.92'    |  |
| L3         | S 88°01'48" E          | 20.27'   |  |
| L4         | N 01 <b>°</b> 52'58" E | 18.30'   |  |
| L5         | N 01°41'58" E          | 11.70'   |  |
| L6         | S 43°06'35" E          | 28.34'   |  |
| L7         | S 46°48'39" W          | 21.21'   |  |
| L8         | N 8819'14" E           | 21.50'   |  |
| L9         | S 45°03'56" W          | 21.00'   |  |
| L10        | S 88"11'19" E          | 25.00'   |  |
| L11        | S 88"11'19" E          | 25.00'   |  |

|      | LINE TABI              | _E       |
|------|------------------------|----------|
| LINE | BEARING                | DISTANCE |
| L12  | N 4311'21" W           | 21.21'   |
| L13  | N 46 <b>°</b> 53'25" E | 28.42'   |
| L14  | N 43°11'21" W          | 21.22'   |
| L15  | N 46 <b>°</b> 48'39" E | 21.22'   |
| L16  | N 43°11'21" W          | 21.23'   |
| L17  | S 46°48'39" W          | 21.21'   |
| L18  | N 4311'21" W           | 21.22'   |
| L19  | S 46°48'39" W          | 28.28'   |
| L20  | S 01°48'41" W          | 5.00'    |
| L21  | S 01°48'41" W          | 5.00'    |

## LEGEND:

- INDICATES RECORD DATA PER SURVEY REFERENCE NO. (S#)
- AFN: INDICATES AUDITOR'S FILE NUMBER
- PIN: INDICATES PROPERTY IDENTIFICATION NUMBER L.C.R. INDICATES LAND CORNER RECORD
- SF INDICATES SQUARE FEET
- INDICATES MONUMENT FOUND AS NOTED
- INDICATES FOUND AND HELD 1/2" IRON ROD INSCRIBED X "DENNY 32451" PER SURVEY REFERENCE NUMBER 2
- INDICATES CALCULATED POSITION 0
- INDICATES 1/2" x 24" REBAR WITH YELLOW PLASTIC CAP  $\odot$ INSCRIBED "AVERY 50979", SET \_\_\_\_\_.
- INDICATES 1" BRONZE DISC INSCRIBED "AVERY 50979", SET IN CURB AT A DISTANCE OF 8.80' FROM THE RIGHT-OF-WAY ALONG THE EXTENSION OF THE LOT LINE,  $\otimes$ EXCEPT FOR THE CURB MONUMENT BETWEEN TRACT "A" AND LOT 9, WHICH IS 10.00' FROM THE RIGHT-OF-WAY.