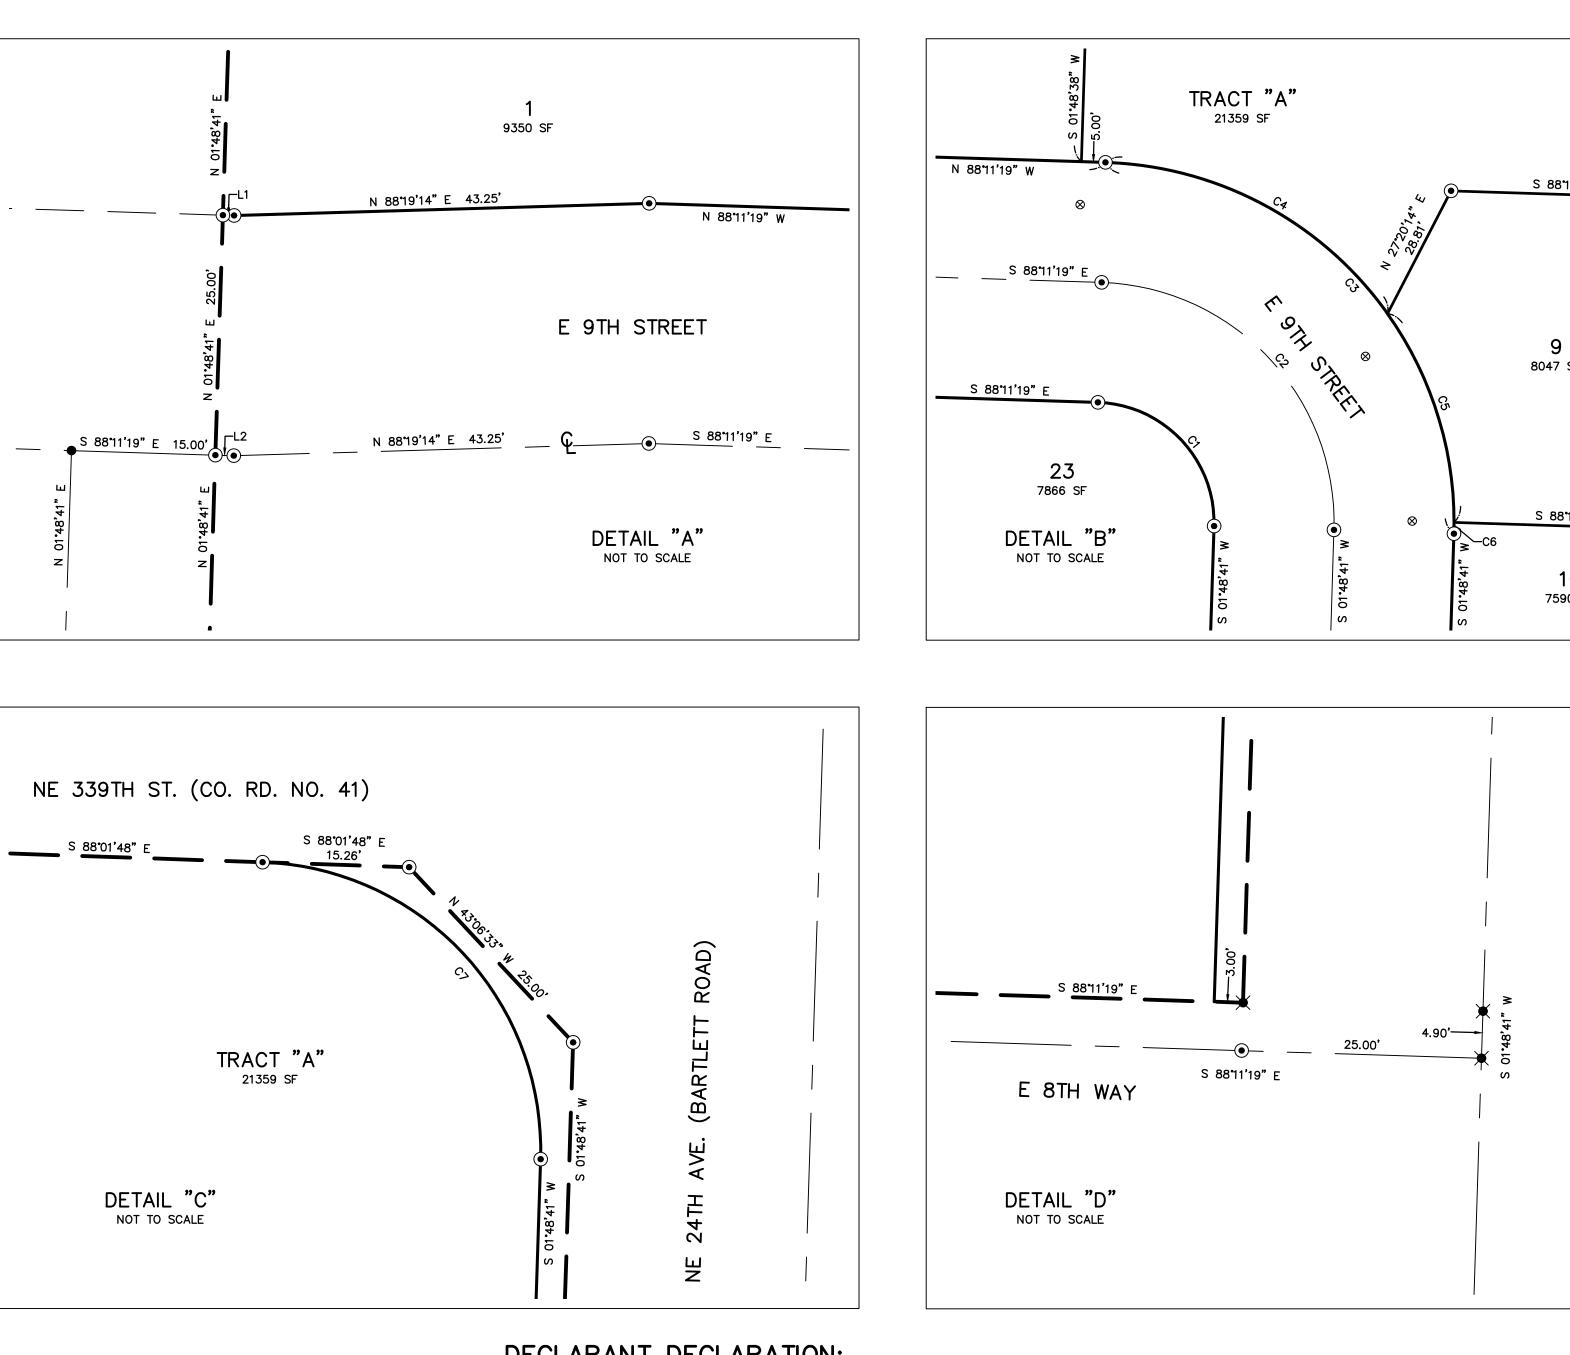

## LEGEND:

- INDICATES RECORD DATA PER SURVEY REFERENCE NO. (S#)
- AFN: INDICATES AUDITOR'S FILE NUMBER
- PIN: INDICATES PROPERTY IDENTIFICATION NUMBER L.C.R. INDICATES LAND CORNER RECORD
- SF INDICATES SQUARE FEET
- INDICATES MONUMENT FOUND AS NOTED
- INDICATES FOUND AND HELD 1/2" IRON ROD INSCRIBED X "DENNY 32451" PER SURVEY REFERENCE NUMBER 2
- INDICATES CALCULATED POSITION 0
- INDICATES 1/2" x 24" REBAR WITH YELLOW PLASTIC CAP  $\odot$ INSCRIBED "AVERY 50979", SET \_\_\_\_\_.
- INDICATES 1" BRONZE DISC INSCRIBED "AVERY 50979", SET IN CURB AT A DISTANCE OF 8.80' FROM THE RIGHT-OF-WAY ALONG THE EXTENSION OF THE LOT LINE,  $\otimes$ EXCEPT FOR THE CURB MONUMENT BETWEEN TRACT "A" AND LOT 9, WHICH IS 10.00' FROM THE RIGHT-OF-WAY.